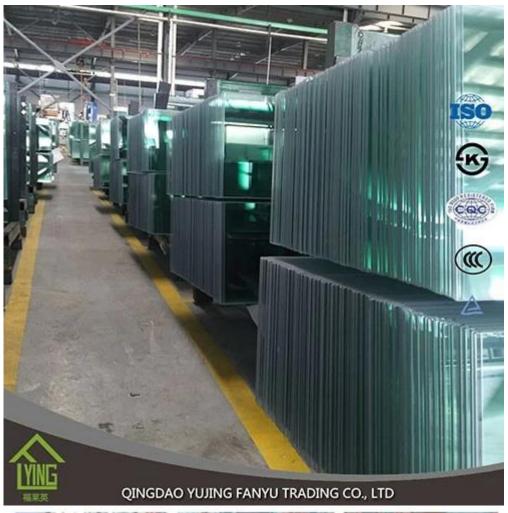

Yujing fully tempered glass 4 - 5 times stronger than annealed glass of equal thickness. All work done on glass (beveling, cutting, bening, ect) must be done before tempering. Tempered glass is one kind of high - strengh glass with even compressive stress on the srface hich is made by heaating float

glass to nearly softening point and then cooling it down rapidly by air.

| Product      | Tempered Glass                                                            |
|--------------|---------------------------------------------------------------------------|
| Thickness    | 3mm, 4mm, 5mm, 6mm, 8mm, 10mm, 12mm                                       |
| Shape        | Round, oval, square, rectangular, etc.                                    |
| Color        | Clear, grey, bronze, etc.                                                 |
| Size         | Min. size: 200 x 400mm, max size: 2400 x 7000mm or customized             |
| OEM service  | Available in shape, size,color, etc.                                      |
| Application  | Building, furniture, frame-less door, shower enclosures, table tops, etc. |
| Payment Term | T/T, L/C, etc.                                                            |
| Certificates | CCC, etc.                                                                 |