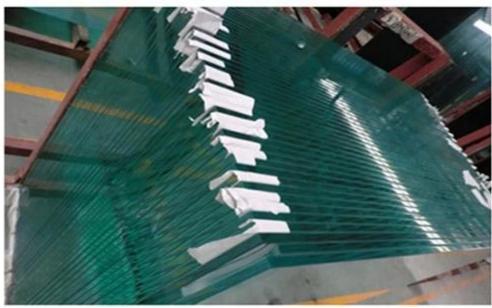

Yujing fully tempered glass 4 - 5 times stronger than annealed glass of equal thickness. All work done on glass (beveling, cutting, bening, ect) must be done before tempering. Tempered glass is one kind of high - strengh glass with even compressive stress on the srface hich is made by heaating float

glass to nearly softening point and then cooling it down rapidly by air.

| Product      | Tempered Glass                                                            |
|--------------|---------------------------------------------------------------------------|
| Thickness    | 3mm, 4mm, 5mm, 6mm, 8mm, 10mm, 12mm                                       |
| Shape        | Round, oval, square, rectangular, etc.                                    |
| Color        | Clear, grey, bronze, etc.                                                 |
| Size         | Min. size: 200 x 400mm, max size: 2400 x 7000mm or customized             |
| OEM service  | Available in shape, size,color, etc.                                      |
| Application  | Building, furniture, frame-less door, shower enclosures, table tops, etc. |
| Payment Term | T/T, L/C, etc.                                                            |
| Certificates | CCC, etc.                                                                 |