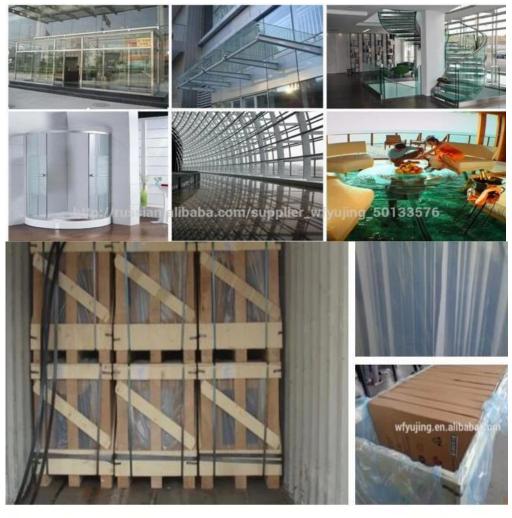

glass to nearly softening point and then cooling it down rapidly by air.

| Product      | Tempered Glass                                                            |
|--------------|---------------------------------------------------------------------------|
| Thickness    | 3mm, 4mm, 5mm, 6mm, 8mm, 10mm, 12mm                                       |
| Shape        | Round, oval, square, rectangular, etc.                                    |
| Color        | Clear, grey, bronze, etc.                                                 |
| Size         | Min. size: 200 x 400mm, max size: 2400 x 7000mm or customized             |
| OEM service  | Available in shape, size,color, etc.                                      |
| Application  | Building, furniture, frame-less door, shower enclosures, table tops, etc. |
| Payment Term | T/T, L/C, etc.                                                            |
| Certificates | CCC, etc.                                                                 |