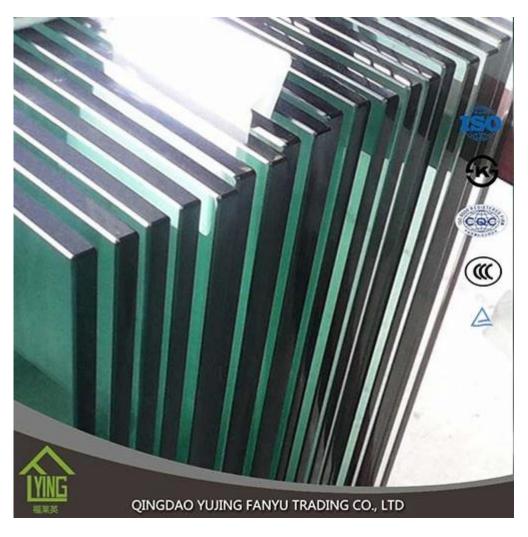

Yujing fully tempered glass 4 - 5 times stronger than annealed glass of equal thickness. All work done on glass (beveling, cutting, bening, ect) must be done before tempering. Tempered glass is one kind of high - strengh glass with even compressive stress on the srface hich is made by heaating float

glass to nearly softening point and then cooling it down rapidly by air.

| Product      | Tempered Glass                                                            |
|--------------|---------------------------------------------------------------------------|
| Thickness    | 3mm, 4mm, 5mm, 6mm, 8mm, 10mm, 12mm                                       |
| Shape        | Round, oval, square, rectangular, etc.                                    |
| Color        | Clear, grey, bronze, etc.                                                 |
| Size         | Min. size: 200 x 400mm, max size: 2400 x 7000mm or customized             |
| OEM service  | Available in shape, size,color, etc.                                      |
| Application  | Building, furniture, frame-less door, shower enclosures, table tops, etc. |
| Payment Term | T/T, L/C, etc.                                                            |
| Certificates | CCC, etc.                                                                 |