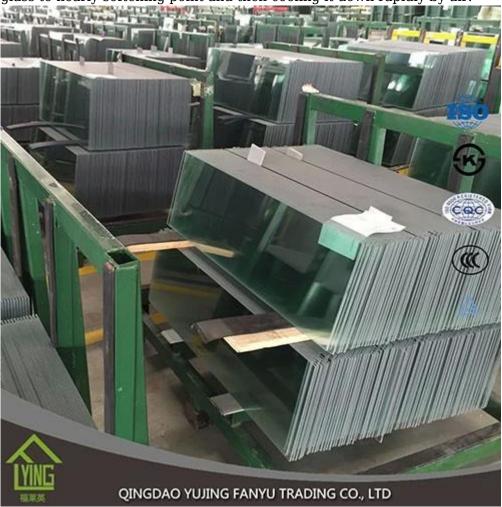

Yujing fully tempered glass 4 - 5 times stronger than annealed glass of equal thickness. All work done on glass (beveling, cutting, bening, ect) must be done before tempering. Tempered glass is one kind of high - strengh glass with even compressive stress on the srface hich is made by heaating float

glass to nearly softening point and then cooling it down rapidly by air.

| Product      | Tempered Glass                                                            |
|--------------|---------------------------------------------------------------------------|
| Thickness    | 3mm, 4mm, 5mm, 6mm, 8mm, 10mm, 12mm                                       |
| Shape        | Round, oval, square, rectangular, etc.                                    |
| Color        | Clear, grey, bronze, etc.                                                 |
| Size         | Min. size: 200 x 400mm, max size: 2400 x 7000mm or customized             |
| OEM service  | Available in shape, size,color, etc.                                      |
| Application  | Building, furniture, frame-less door, shower enclosures, table tops, etc. |
| Payment Term | T/T, L/C, etc.                                                            |
| Certificates | CCC, etc.                                                                 |