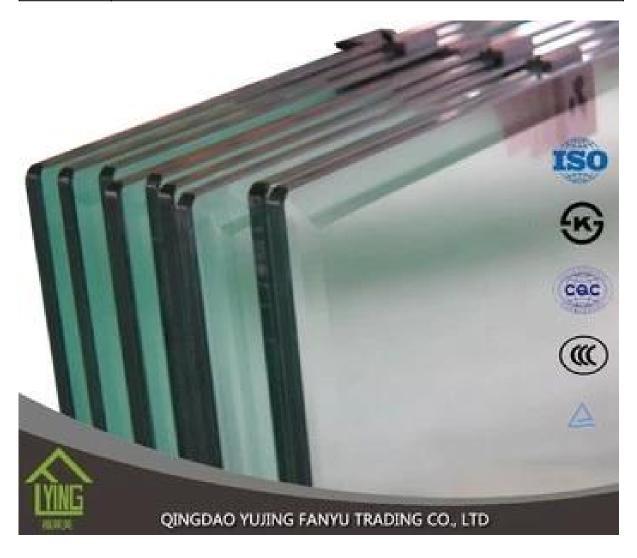

## Wholesale plant laminated glass Qingdao China

| Thickness   | 6.38mm, 8.38mm, 10.38mm, 12.38mm, 8.76mm, 10.76mm, 12.76mm      |
|-------------|-----------------------------------------------------------------|
| Size        | 1830x2440mm, 2134x3300mm.                                       |
| Form        | Flat, round, oval, etc.                                         |
| Color       | Clear, ultra light, etc.                                        |
| Application | windows, curtain wall, skylight, sky bridge, furniture, kitchen |
| Packaging   | Wooden crates, waterproof paper and iron straps.                |
| Delivery    | within 30 days after confirm the order.                         |