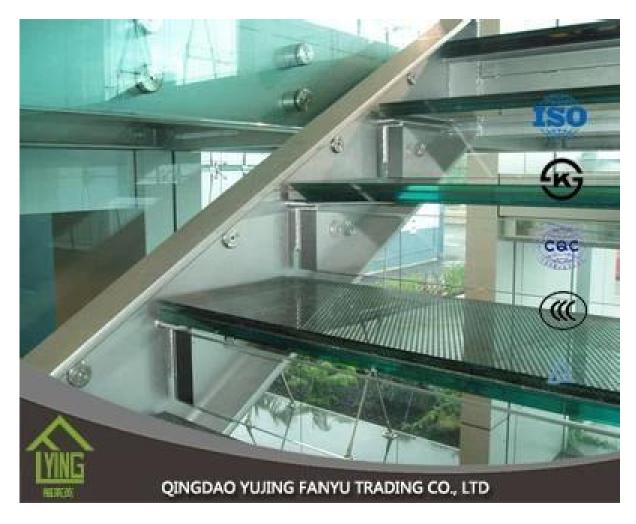

## Wholesale plant laminated glass Qingdao China

| Thickness   | 6.38mm, 8.38mm, 10.38mm, 12.38mm, 8.76mm, 10.76mm, 12.76mm      |
|-------------|-----------------------------------------------------------------|
| Size        | 1830x2440mm, 2134x3300mm.                                       |
| Form        | Flat, round, oval, etc.                                         |
| Color       | Clear, ultra light, etc.                                        |
| Application | windows, curtain wall, skylight, sky bridge, furniture, kitchen |
| Packaging   | Wooden crates, waterproof paper and iron straps.                |
| Delivery    | within 30 days after confirm the order.                         |