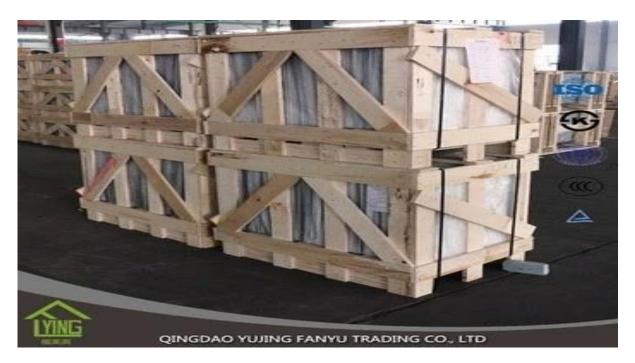

# Wholesale red tinted glass with China supplier

| Thickness   | 4mm, 5mm, 6mm, 8mm, 10mm,12mm                                   |
|-------------|-----------------------------------------------------------------|
| Size        | 1830x2440mm, 2134x3300mm.                                       |
| Form        | Flat, round, oval, etc.                                         |
| Color       | Clear, ultra light, etc.                                        |
| Application | windows, curtain wall, skylight, sky bridge, furniture, kitchen |
| Packaging   | Wooden crates, waterproof paper and iron straps.                |
| Delivery    | within 30 days after confirm the order.                         |

### Packaging:

Wooden crates, waterproof paper and iron straps.