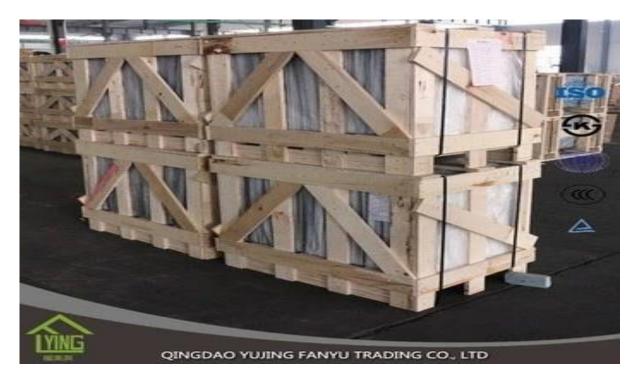

## Wholesale safe tempered glass with top quality

| Thickness   | 3 mm, 4 mm, 5 mm,6mm, 8mm,10mm, 12mm                     |
|-------------|----------------------------------------------------------|
| Size        | 2440x1830mm, 1830x1220mm, 1650x2200mm or customer's need |
| Form        | Flat, round, oval, etc.                                  |
| Color       | Clear, ultra light, etc.                                 |
| Application | storefronts, frameless facades, skylights, railings      |
| Packaging   | Wooden crates, waterproof paper and iron straps.         |
| Delivery    | within 30 days after confirm the order.                  |





### Packaging:

Wooden crates, waterproof paper and iron straps.



## Delivery:

within 30 days after confirm the order.

#### Contact us:

# Contacts: Ms.Daisy Zhang sales Qingdao Yujing Fanyu Trading Co., Ltd.



iny2568148290



+8617854286292



daisy@yujinggroup.cn



cn1511737723



daisy@yujinggroup.cn