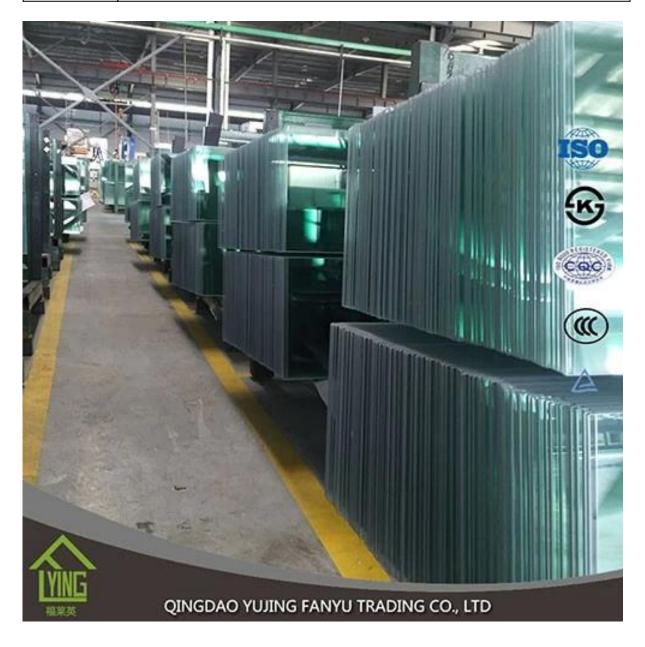

## Wholesale safe tempered glass with top quality

| Thickness   | 3 mm, 4 mm, 5 mm,6mm, 8mm,10mm, 12mm                     |
|-------------|----------------------------------------------------------|
| Size        | 2440x1830mm, 1830x1220mm, 1650x2200mm or customer's need |
| Form        | Flat, round, oval, etc.                                  |
| Color       | Clear, ultra light, etc.                                 |
| Application | storefronts, frameless facades, skylights, railings      |
| Packaging   | Wooden crates, waterproof paper and iron straps.         |
| Delivery    | within 30 days after confirm the order.                  |