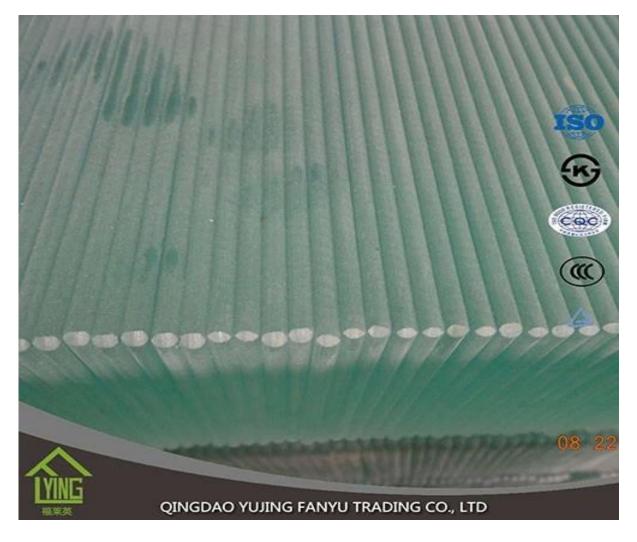

## Wholesale safe tempered glass with top quality

| Thickness   | 3 mm, 4 mm, 5 mm,6mm, 8mm,10mm, 12mm                     |
|-------------|----------------------------------------------------------|
| Size        | 2440x1830mm, 1830x1220mm, 1650x2200mm or customer's need |
| Form        | Flat, round, oval, etc.                                  |
| Color       | Clear, ultra light, etc.                                 |
| Application | storefronts, frameless facades, skylights, railings      |
| Packaging   | Wooden crates, waterproof paper and iron straps.         |
| Delivery    | within 30 days after confirm the order.                  |