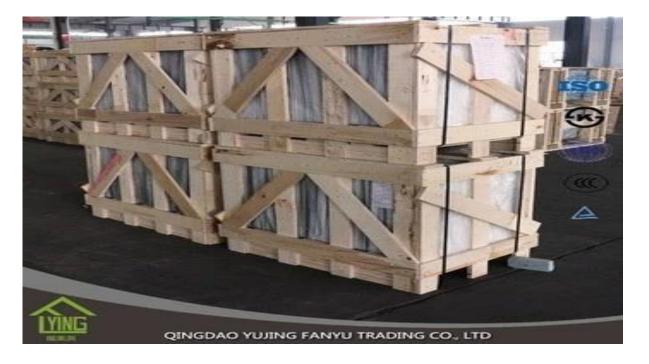

# Wholesale safety laminated glass good quality price

| Thickness   | 6.38mm, 8.38mm, 10.38mm, 12.38mm, 8.76mm, 10.76mm, 12.76mm      |
|-------------|-----------------------------------------------------------------|
| Size        | 1830x2440mm, 2134x3300mm.                                       |
| Form        | Flat, round, oval, etc.                                         |
| Color       | Clear, ultra light, etc.                                        |
| Application | windows, curtain wall, skylight, sky bridge, furniture, kitchen |
| Packaging   | Wooden crates, waterproof paper and iron straps.                |
| Delivery    | within 30 days after confirm the order.                         |





### Packaging:

Wooden crates, waterproof paper and iron straps.



## Delivery:

within 30 days after confirm the order.

#### Contact us:

# Contacts: Ms.Daisy Zhang sales Qingdao Yujing Fanyu Trading Co., Ltd.



iny2568148290



+8617854286292



daisy@yujinggroup.cn



cn1511737723



daisy@yujinggroup.cn