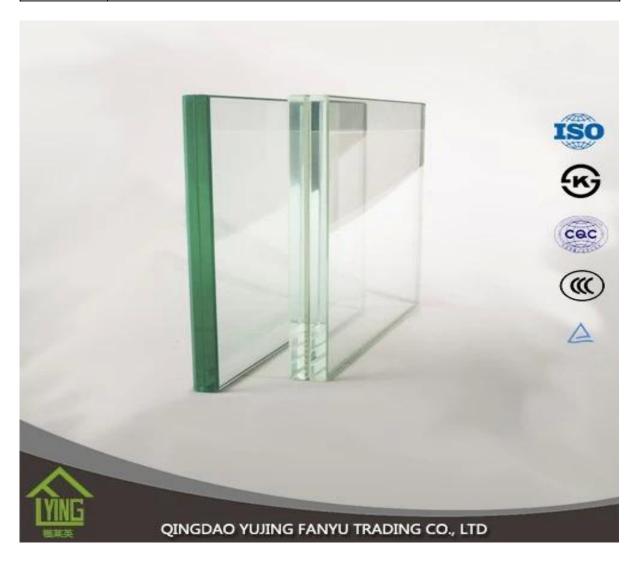

# Wholesale safety laminated glass good quality price

| Thickness   | 6.38mm, 8.38mm, 10.38mm, 12.38mm, 8.76mm, 10.76mm, 12.76mm      |
|-------------|-----------------------------------------------------------------|
| Size        | 1830x2440mm, 2134x3300mm.                                       |
| Form        | Flat, round, oval, etc.                                         |
| Color       | Clear, ultra light, etc.                                        |
| Application | windows, curtain wall, skylight, sky bridge, furniture, kitchen |
| Packaging   | Wooden crates, waterproof paper and iron straps.                |
| Delivery    | within 30 days after confirm the order.                         |