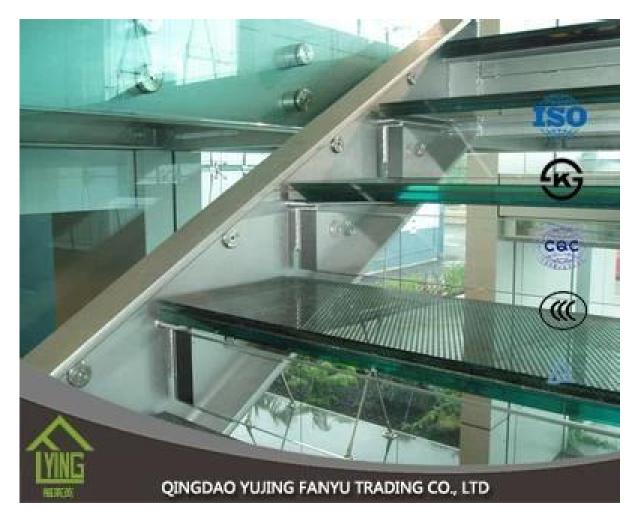

# Wholesale safety laminated glass good quality price

| Thickness   | 6.38mm, 8.38mm, 10.38mm, 12.38mm, 8.76mm, 10.76mm, 12.76mm      |
|-------------|-----------------------------------------------------------------|
| Size        | 1830x2440mm, 2134x3300mm.                                       |
| Form        | Flat, round, oval, etc.                                         |
| Color       | Clear, ultra light, etc.                                        |
| Application | windows, curtain wall, skylight, sky bridge, furniture, kitchen |
| Packaging   | Wooden crates, waterproof paper and iron straps.                |
| Delivery    | within 30 days after confirm the order.                         |