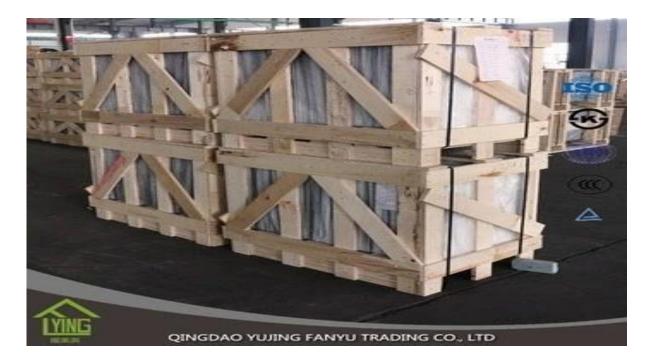

## Wholesale sheet glass 1.7mm Qingdao China

| Thickness   | 3 mm, 4 mm, 5 mm, 6 mm                                 |
|-------------|--------------------------------------------------------|
| Size        | 1220x1830mm, 1524x2134mm, 1830x2440mm                  |
| Form        | Flat, round, oval, etc.                                |
| Color       | Clear, ultra light, etc.                               |
| Application | mirror, architecture, furniture and decoration, frame. |
| Packaging   | Wooden crates, waterproof paper and iron straps.       |
| Delivery    | within 30 days after confirm the order.                |





## Packaging:

Wooden crates, waterproof paper and iron straps.



## Delivery:

within 30 days after confirm the order.

## Contact us:

Contacts: Ms.Daisy Zhang sales
Qingdao Yujing Fanyu Trading Co., Ltd.



iny2568148290



+8617854286292



daisy@yujinggroup.cn



cn1511737723



daisy@yujinggroup.cn



2568148290