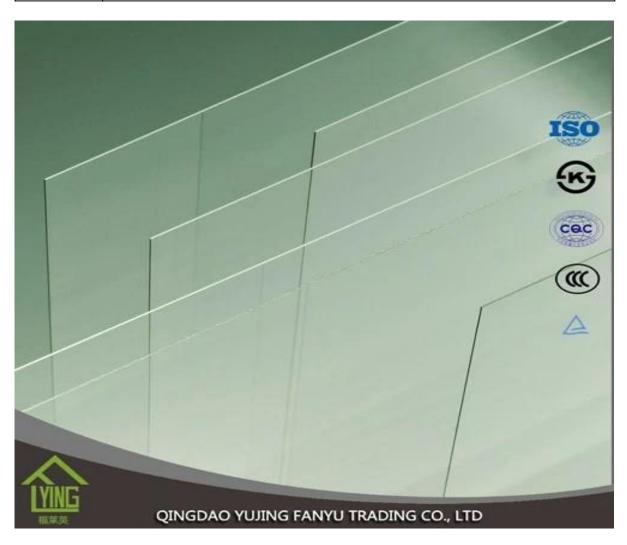

## Wholesale sheet glass 1.7mm Qingdao China

| Thickness   | 3 mm, 4 mm, 5 mm, 6 mm                                 |
|-------------|--------------------------------------------------------|
| Size        | 1220x1830mm, 1524x2134mm, 1830x2440mm                  |
| Form        | Flat, round, oval, etc.                                |
| Color       | Clear, ultra light, etc.                               |
| Application | mirror, architecture, furniture and decoration, frame. |
| Packaging   | Wooden crates, waterproof paper and iron straps.       |
| Delivery    | within 30 days after confirm the order.                |