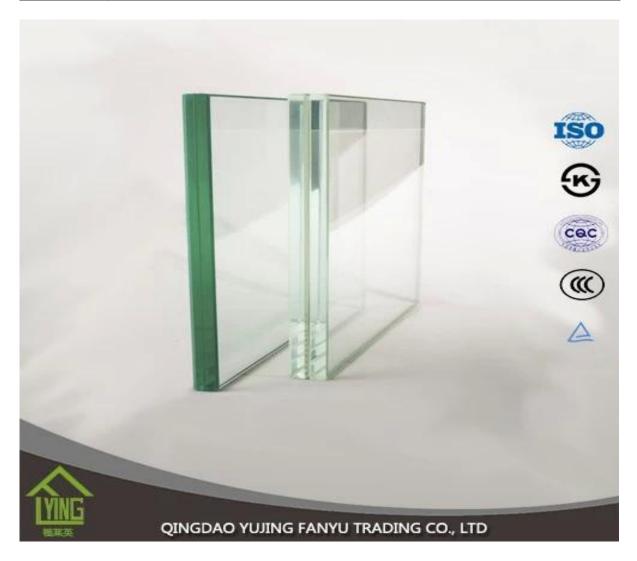

# Wholesale tempered laminated glass for sunroom

| Thickness   | 6.38mm, 8.38mm, 10.38mm, 12.38mm, 8.76mm, 10.76mm, 12.76mm      |
|-------------|-----------------------------------------------------------------|
| Size        | 1830x2440mm, 2134x3300mm.                                       |
| Form        | Flat, round, oval, etc.                                         |
| Color       | Clear, ultra light, etc.                                        |
| Application | windows, curtain wall, skylight, sky bridge, furniture, kitchen |
| Packaging   | Wooden crates, waterproof paper and iron straps.                |
| Delivery    | within 30 days after confirm the order.                         |