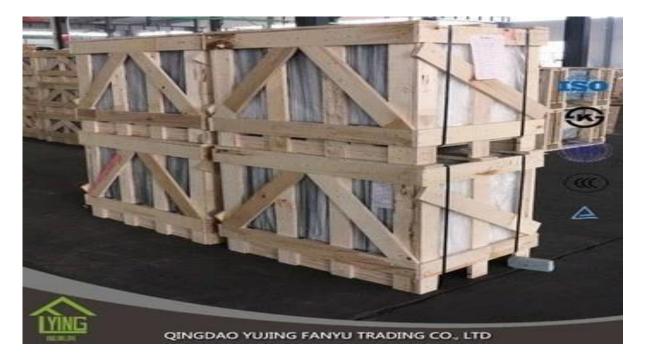

# Wholesale tempered laminated glass for sunroom

| Thickness   | 6.38mm, 8.38mm, 10.38mm, 12.38mm, 8.76mm, 10.76mm, 12.76mm      |
|-------------|-----------------------------------------------------------------|
| Size        | 1830x2440mm, 2134x3300mm.                                       |
| Form        | Flat, round, oval, etc.                                         |
| Color       | Clear, ultra light, etc.                                        |
| Application | windows, curtain wall, skylight, sky bridge, furniture, kitchen |
| Packaging   | Wooden crates, waterproof paper and iron straps.                |
| Delivery    | within 30 days after confirm the order.                         |





### Packaging:

Wooden crates, waterproof paper and iron straps.



## Delivery:

within 30 days after confirm the order.

#### Contact us:

# Contacts: Ms.Daisy Zhang sales Qingdao Yujing Fanyu Trading Co., Ltd.



iny2568148290



+8617854286292



daisy@yujinggroup.cn



cn1511737723



daisy@yujinggroup.cn