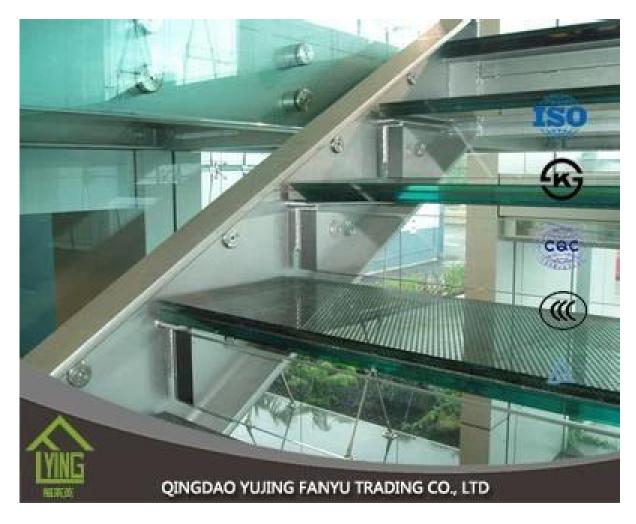

# Wholesale tempered laminated glass for sunroom

| Thickness   | 6.38mm, 8.38mm, 10.38mm, 12.38mm, 8.76mm, 10.76mm, 12.76mm      |
|-------------|-----------------------------------------------------------------|
| Size        | 1830x2440mm, 2134x3300mm.                                       |
| Form        | Flat, round, oval, etc.                                         |
| Color       | Clear, ultra light, etc.                                        |
| Application | windows, curtain wall, skylight, sky bridge, furniture, kitchen |
| Packaging   | Wooden crates, waterproof paper and iron straps.                |
| Delivery    | within 30 days after confirm the order.                         |