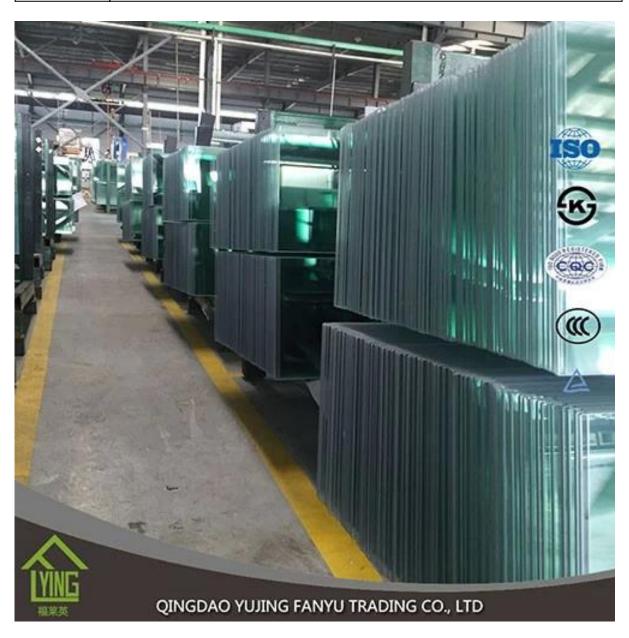

## Wholesale top quality 15mm thick tempered glass

| Thickness   | 3 mm, 4 mm, 5 mm,6mm, 8mm,10mm, 12mm                     |
|-------------|----------------------------------------------------------|
| Size        | 2440x1830mm, 1830x1220mm, 1650x2200mm or customer's need |
| Form        | Flat, round, oval, etc.                                  |
| Color       | Clear, ultra light, etc.                                 |
| Application | storefronts, frameless facades, skylights, railings      |
| Packaging   | Wooden crates, waterproof paper and iron straps.         |
| Delivery    | within 30 days after confirm the order.                  |