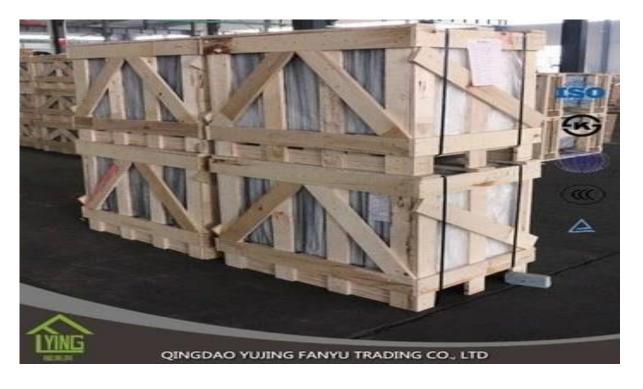

## Wholesale top quality 15mm thick tempered glass

| Thickness   | 3 mm, 4 mm, 5 mm,6mm, 8mm,10mm, 12mm                     |
|-------------|----------------------------------------------------------|
| Size        | 2440x1830mm, 1830x1220mm, 1650x2200mm or customer's need |
| Form        | Flat, round, oval, etc.                                  |
| Color       | Clear, ultra light, etc.                                 |
| Application | storefronts, frameless facades, skylights, railings      |
| Packaging   | Wooden crates, waterproof paper and iron straps.         |
| Delivery    | within 30 days after confirm the order.                  |





### Packaging:

Wooden crates, waterproof paper and iron straps.



## Delivery:

within 30 days after confirm the order.

#### Contact us:

# Contacts: Ms.Daisy Zhang sales Qingdao Yujing Fanyu Trading Co., Ltd.



iny2568148290



+8617854286292



daisy@yujinggroup.cn



cn1511737723



daisy@yujinggroup.cn