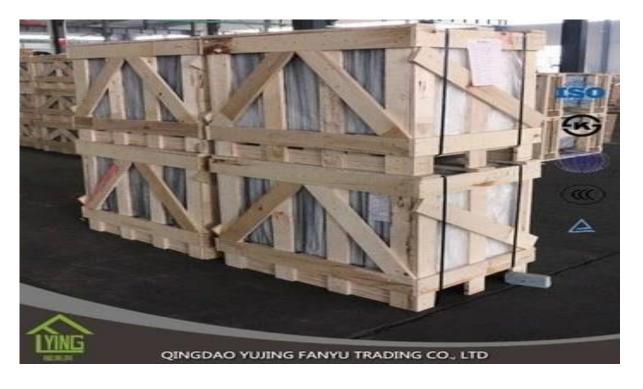

## Wholesale top quality porch railings clear tempered glass

| 3 mm, 4 mm, 5 mm,6mm, 8mm,10mm, 12mm                     |
|----------------------------------------------------------|
| 2440x1830mm, 1830x1220mm, 1650x2200mm or customer's need |
| Flat, round, oval, etc.                                  |
| Clear, ultra light, etc.                                 |
| storefronts, frameless facades, skylights, railings      |
| Wooden crates, waterproof paper and iron straps.         |
| within 30 days after confirm the order.                  |
| ŀ                                                        |





### Packaging:

Wooden crates, waterproof paper and iron straps.



## Delivery:

within 30 days after confirm the order.

#### Contact us:

# Contacts: Ms.Daisy Zhang sales Qingdao Yujing Fanyu Trading Co., Ltd.



iny2568148290



+8617854286292



daisy@yujinggroup.cn



cn1511737723



daisy@yujinggroup.cn