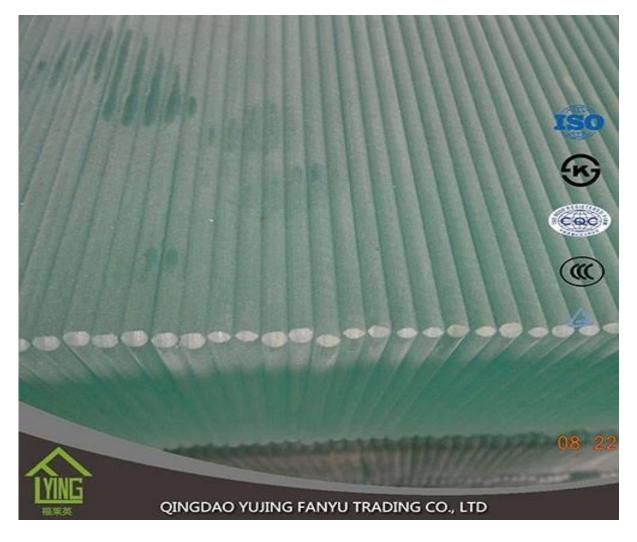

## Wholesale top quality porch railings clear tempered glass

| 3 mm, 4 mm, 5 mm,6mm, 8mm,10mm, 12mm                     |
|----------------------------------------------------------|
| 2440x1830mm, 1830x1220mm, 1650x2200mm or customer's need |
| Flat, round, oval, etc.                                  |
| Clear, ultra light, etc.                                 |
| storefronts, frameless facades, skylights, railings      |
| Wooden crates, waterproof paper and iron straps.         |
| within 30 days after confirm the order.                  |
| ŀ                                                        |