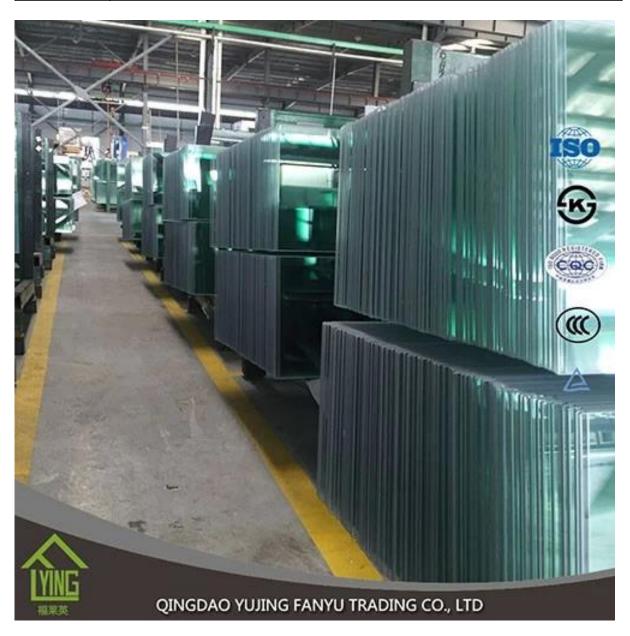

## Wholesale top quality porch railings clear tempered glass

| 3 mm, 4 mm, 5 mm,6mm, 8mm,10mm, 12mm                     |
|----------------------------------------------------------|
| 2440x1830mm, 1830x1220mm, 1650x2200mm or customer's need |
| Flat, round, oval, etc.                                  |
| Clear, ultra light, etc.                                 |
| storefronts, frameless facades, skylights, railings      |
| Wooden crates, waterproof paper and iron straps.         |
| within 30 days after confirm the order.                  |
| ŀ                                                        |