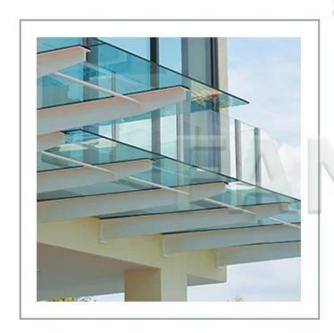

## TEMPERED GLASS

YUJING FULLY TEMPERED GLASS 4-5TIMES STRONGER THAN ANNEALED GLASS OF EQUAL THICKNESS

ALL WORK DONE ON GLASS(BEVELING, CUTTING, BENDING, ETC)MUST BE DONE BEFORE TEMPERING.

#### THE TWO OPTION IS TO MEET YOU

BUILDING USE

HOME USE