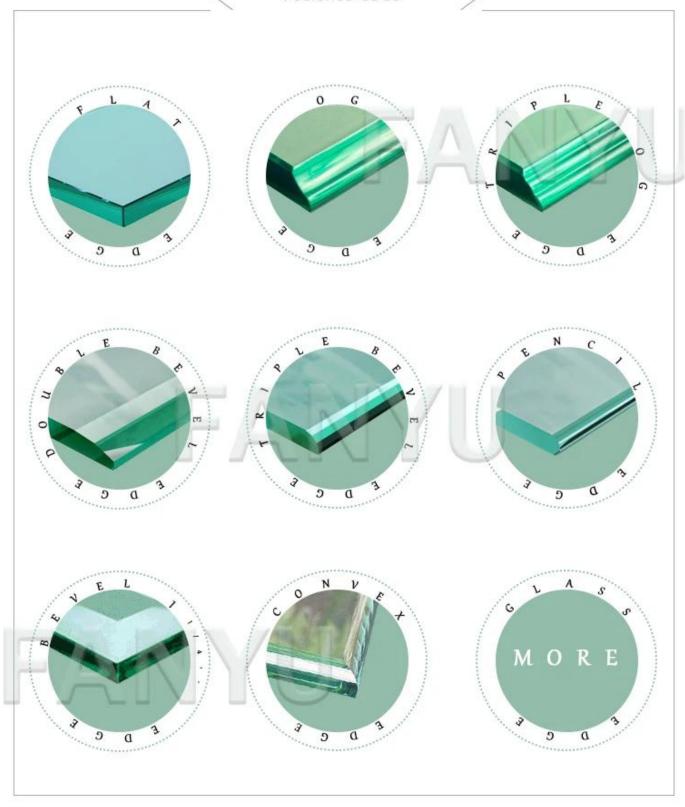

| Beveled Details | Round edge(also named as C-edge, pencil edge), Flat edge                                                                                                                            |
|-----------------|-------------------------------------------------------------------------------------------------------------------------------------------------------------------------------------|
| Description     | Clear tempered (toughened) glass shower room glass is 4-5 times stronger than annealed glass of equal thickness. When broken, the injury to the human body has been reduced greatly |
| Application     | Office door glass , building glass ,window glass , carton glass , partition wall glass ,etc                                                                                         |
| Certification   | ISO9001 INTERKET TUV                                                                                                                                                                |
| Packing         | Sea worthy wooden crates with paper between each two mirror pieces, cartons, or customized                                                                                          |
| Delivery        | Within 30 days after receiving your deposit of TT or L/C                                                                                                                            |