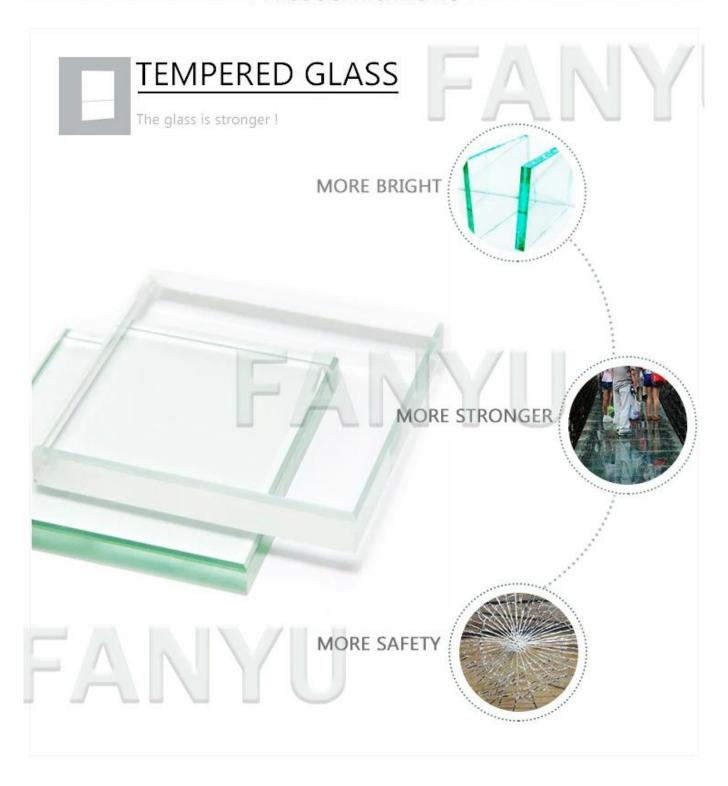

## TEMPERED GLASS

YUJING FULLY TEMPERED GLASS 4-5TIMES STRONGER THAN ANNEALED GLASS OF EQUAL THICKNESS

ALL WORK DONE ON GLASS(BEVELING, CUTTING, BENDING, ETC)MUST BE DONE BEFORE TEMPERING.