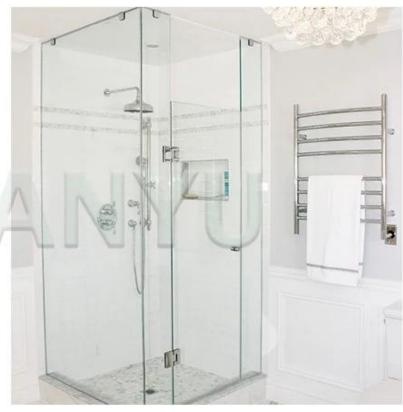

| Beveled Details | Round edge(also named as C-edge, pencil edge), Flat edge                                                                                                                            |
|-----------------|-------------------------------------------------------------------------------------------------------------------------------------------------------------------------------------|
| Description     | Clear tempered (toughened) glass shower room glass is 4-5 times stronger than annealed glass of equal thickness. When broken, the injury to the human body has been reduced greatly |
| Application     | Office door glass , building glass ,window glass , carton glass , partition wall glass ,etc                                                                                         |
| Certification   | ISO9001 INTERKET TUV                                                                                                                                                                |
| Packing         | Sea worthy wooden crates with paper between each two mirror pieces, cartons, or customized                                                                                          |
| Delivery        | Within 30 days after receiving your deposit of TT or L/C                                                                                                                            |

#### THE TWO OPTION IS TO MEET YOU

BUILDING USE

HOME USE