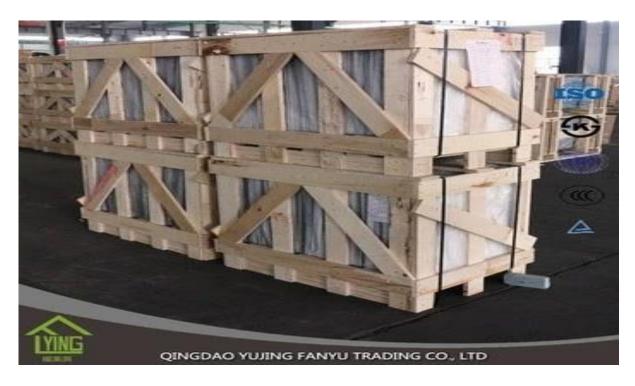

## YUJING chamfered edge tempered glass for sale

| Thickness   | 3 mm, 4 mm, 5 mm,6mm, 8mm,10mm, 12mm                     |
|-------------|----------------------------------------------------------|
| Size        | 2440x1830mm, 1830x1220mm, 1650x2200mm or customer's need |
| Form        | Flat, round, oval, etc.                                  |
| Color       | Clear, ultra light, etc.                                 |
| Application | storefronts, frameless facades, skylights, railings      |
| Packaging   | Wooden crates, waterproof paper and iron straps.         |
| Delivery    | within 30 days after confirm the order.                  |





### Packaging:

Wooden crates, waterproof paper and iron straps.



### **Delivery**:

within 30 days after confirm the order.

#### Contact us:

# Contacts: Ms.Daisy Zhang sales Qingdao Yujing Fanyu Trading Co., Ltd.