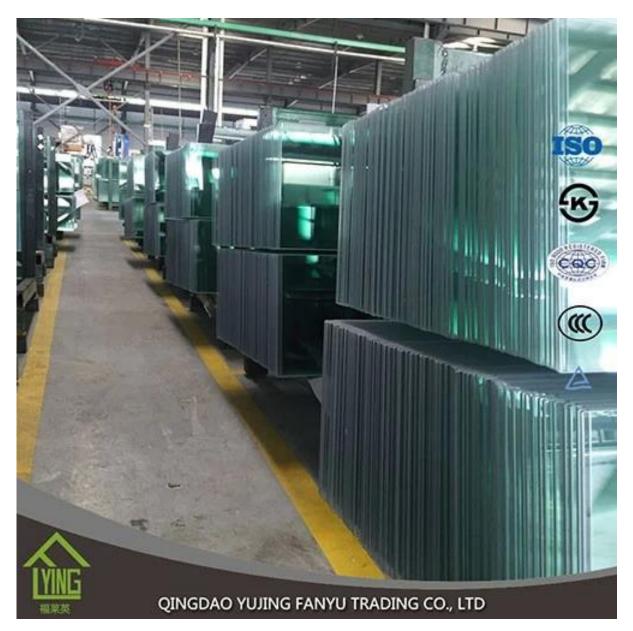

## YUJING chamfered edge tempered glass for sale

| Thickness   | 3 mm, 4 mm, 5 mm,6mm, 8mm,10mm, 12mm                     |
|-------------|----------------------------------------------------------|
| Size        | 2440x1830mm, 1830x1220mm, 1650x2200mm or customer's need |
| Form        | Flat, round, oval, etc.                                  |
| Color       | Clear, ultra light, etc.                                 |
| Application | storefronts, frameless facades, skylights, railings      |
| Packaging   | Wooden crates, waterproof paper and iron straps.         |
| Delivery    | within 30 days after confirm the order.                  |