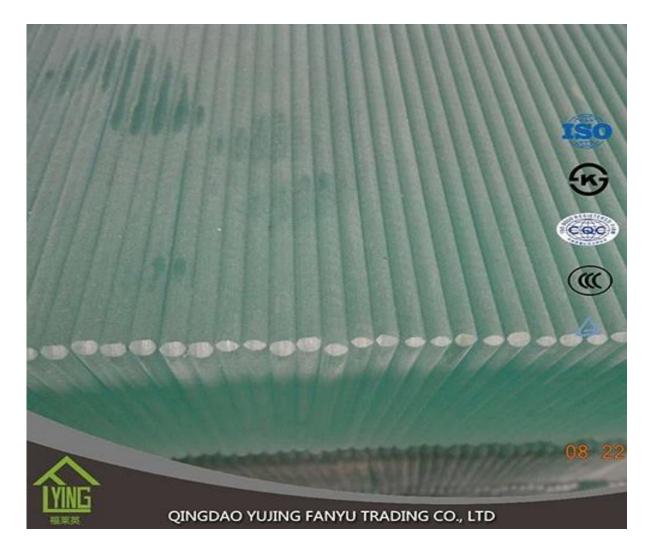

## YUJING chamfered edge tempered glass for sale

| Thickness   | 3 mm, 4 mm, 5 mm,6mm, 8mm,10mm, 12mm                     |
|-------------|----------------------------------------------------------|
| Size        | 2440x1830mm, 1830x1220mm, 1650x2200mm or customer's need |
| Form        | Flat, round, oval, etc.                                  |
| Color       | Clear, ultra light, etc.                                 |
| Application | storefronts, frameless facades, skylights, railings      |
| Packaging   | Wooden crates, waterproof paper and iron straps.         |
| Delivery    | within 30 days after confirm the order.                  |