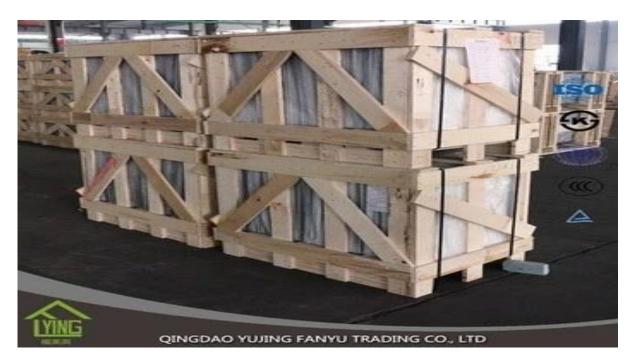

# YUJING color float glass tinted float glass home furniture in china

| Thickness   | 4mm, 5mm, 6mm, 8mm, 10mm, 12mm                                  |
|-------------|-----------------------------------------------------------------|
| Size        | 1830x2440mm, 2134x3300mm.                                       |
| Form        | Flat, round, oval, etc.                                         |
| Color       | Clear, ultra light, etc.                                        |
| Application | windows, curtain wall, skylight, sky bridge, furniture, kitchen |
| Packaging   | Wooden crates, waterproof paper and iron straps.                |
| Delivery    | within 30 days after confirm the order.                         |

### Packaging:

Wooden crates, waterproof paper and iron straps.