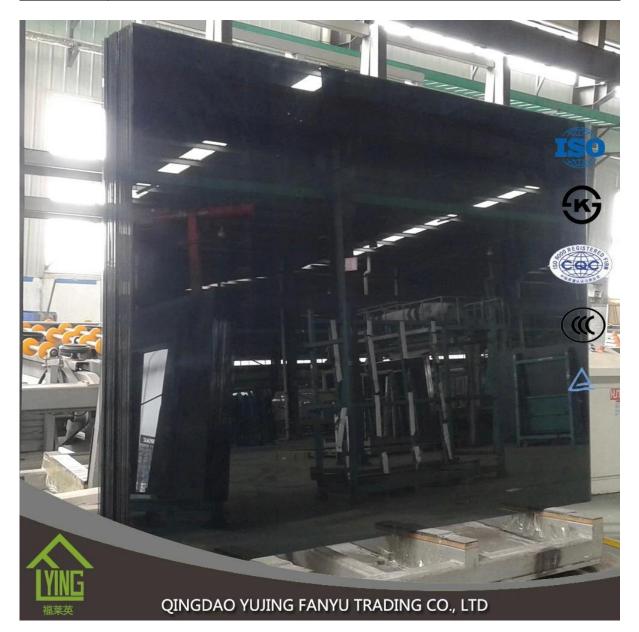

# YUJING color float glass tinted float glass home furniture in china

| Thickness   | 4mm, 5mm, 6mm, 8mm, 10mm, 12mm                                  |
|-------------|-----------------------------------------------------------------|
| Size        | 1830x2440mm, 2134x3300mm.                                       |
| Form        | Flat, round, oval, etc.                                         |
| Color       | Clear, ultra light, etc.                                        |
| Application | windows, curtain wall, skylight, sky bridge, furniture, kitchen |
| Packaging   | Wooden crates, waterproof paper and iron straps.                |
| Delivery    | within 30 days after confirm the order.                         |