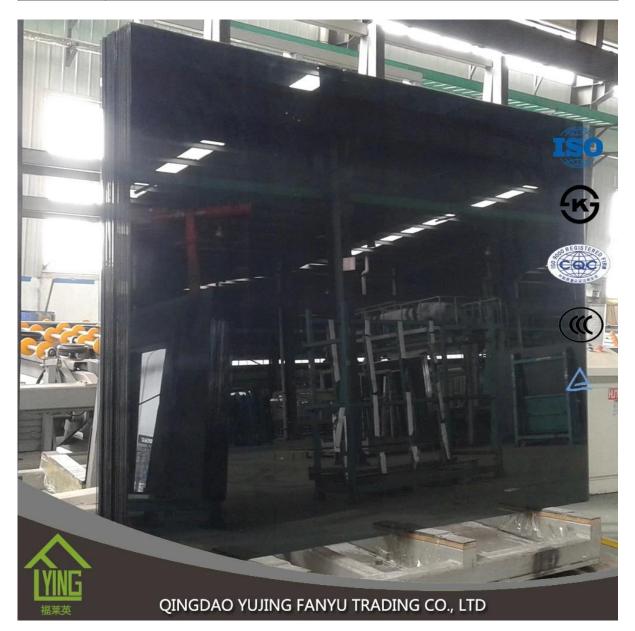

# YUJING dark tinted float glass in china yujing glass

| Thickness   | 4mm, 5mm, 6mm, 8mm, 10mm,12mm                                   |
|-------------|-----------------------------------------------------------------|
| Size        | 1830x2440mm, 2134x3300mm.                                       |
| Form        | Flat, round, oval, etc.                                         |
| Color       | Clear, ultra light, etc.                                        |
| Application | windows, curtain wall, skylight, sky bridge, furniture, kitchen |
| Packaging   | Wooden crates, waterproof paper and iron straps.                |
| Delivery    | within 30 days after confirm the order.                         |