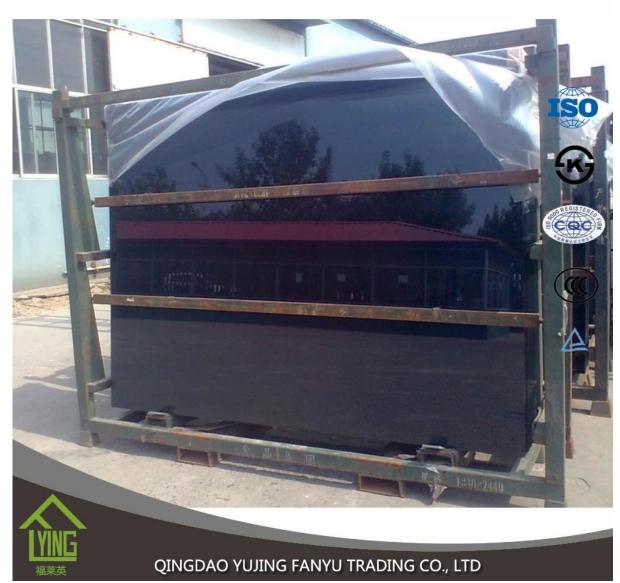

# YUJING dark tinted float glass in china yujing glass

| Thickness   | 4mm, 5mm, 6mm, 8mm, 10mm,12mm                                   |
|-------------|-----------------------------------------------------------------|
| Size        | 1830x2440mm, 2134x3300mm.                                       |
| Form        | Flat, round, oval, etc.                                         |
| Color       | Clear, ultra light, etc.                                        |
| Application | windows, curtain wall, skylight, sky bridge, furniture, kitchen |
| Packaging   | Wooden crates, waterproof paper and iron straps.                |
| Delivery    | within 30 days after confirm the order.                         |