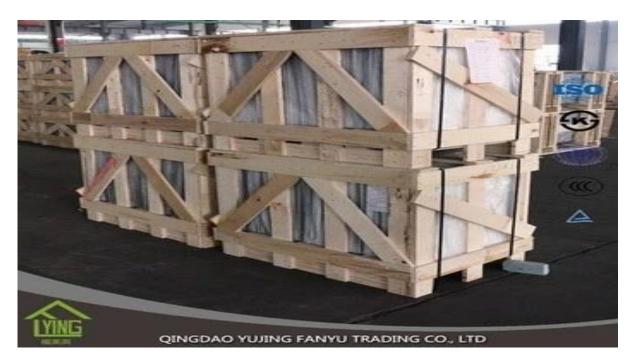

# YUJING dark tinted float glass in china yujing glass

| Thickness   | 4mm, 5mm, 6mm, 8mm, 10mm,12mm                                   |
|-------------|-----------------------------------------------------------------|
| Size        | 1830x2440mm, 2134x3300mm.                                       |
| Form        | Flat, round, oval, etc.                                         |
| Color       | Clear, ultra light, etc.                                        |
| Application | windows, curtain wall, skylight, sky bridge, furniture, kitchen |
| Packaging   | Wooden crates, waterproof paper and iron straps.                |
| Delivery    | within 30 days after confirm the order.                         |

### Packaging:

Wooden crates, waterproof paper and iron straps.