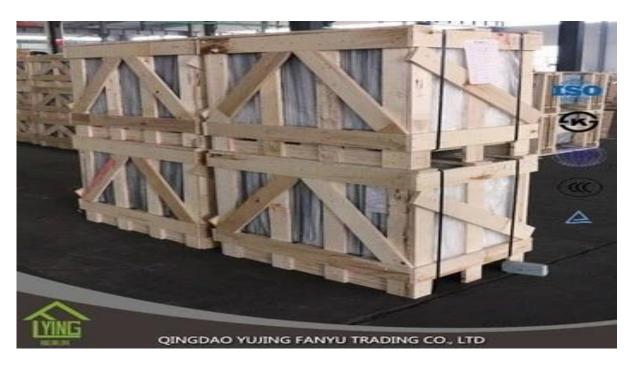

## YUJING factory dark grey tinted float glass wholesale

| Thickness   | 4mm, 5mm, 6mm, 8mm, 10mm,12mm                                   |
|-------------|-----------------------------------------------------------------|
| Size        | 1830x2440mm, 2134x3300mm.                                       |
| Form        | Flat, round, oval, etc.                                         |
| Color       | Clear, ultra light, etc.                                        |
| Application | windows, curtain wall, skylight, sky bridge, furniture, kitchen |
| Packaging   | Wooden crates, waterproof paper and iron straps.                |
| Delivery    | within 30 days after confirm the order.                         |





## Packaging:

Wooden crates, waterproof paper and iron straps.



## Delivery:

within 30 days after confirm the order.

## Contact us:

Contacts: Ms.Daisy Zhang sales
Qingdao Yujing Fanyu Trading Co., Ltd.



iny2568148290



+8617854286292



daisy@yujinggroup.cn



ss cn1511737723



daisy@yujinggroup.cn



2568148290