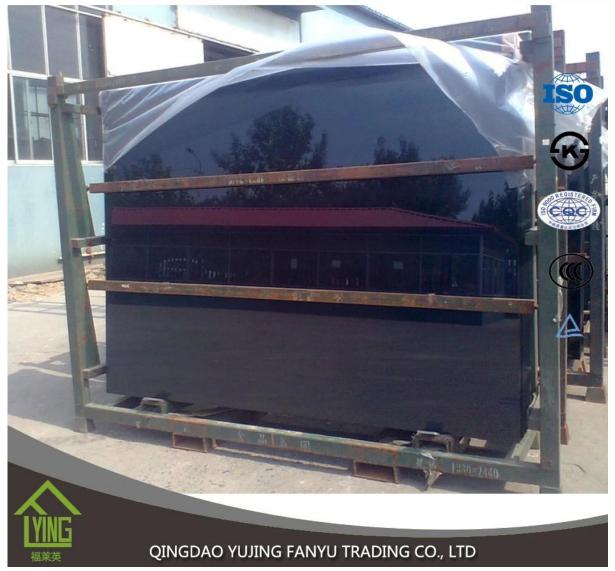

## YUJING factory dark grey tinted float glass wholesale

| Thickness   | 4mm, 5mm, 6mm, 8mm, 10mm,12mm                                   |
|-------------|-----------------------------------------------------------------|
| Size        | 1830x2440mm, 2134x3300mm.                                       |
| Form        | Flat, round, oval, etc.                                         |
| Color       | Clear, ultra light, etc.                                        |
| Application | windows, curtain wall, skylight, sky bridge, furniture, kitchen |
| Packaging   | Wooden crates, waterproof paper and iron straps.                |
| Delivery    | within 30 days after confirm the order.                         |