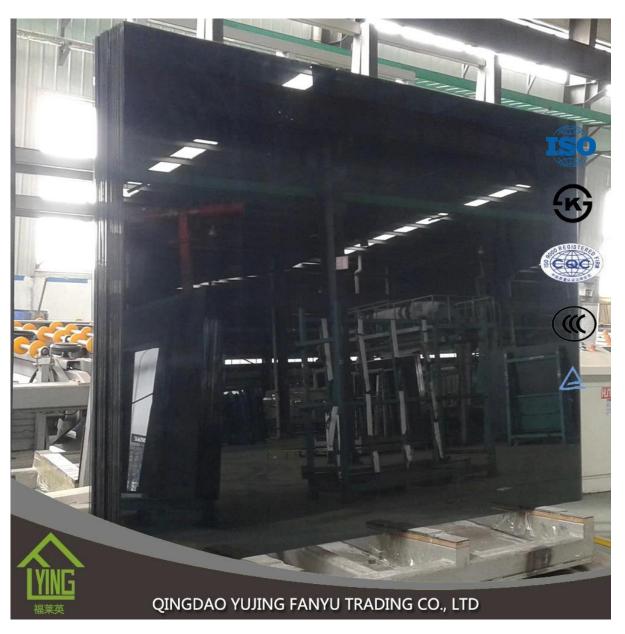

## YUJING factory dark grey tinted float glass wholesale

| Thickness   | 4mm, 5mm, 6mm, 8mm, 10mm,12mm                                   |
|-------------|-----------------------------------------------------------------|
| Size        | 1830x2440mm, 2134x3300mm.                                       |
| Form        | Flat, round, oval, etc.                                         |
| Color       | Clear, ultra light, etc.                                        |
| Application | windows, curtain wall, skylight, sky bridge, furniture, kitchen |
| Packaging   | Wooden crates, waterproof paper and iron straps.                |
| Delivery    | within 30 days after confirm the order.                         |