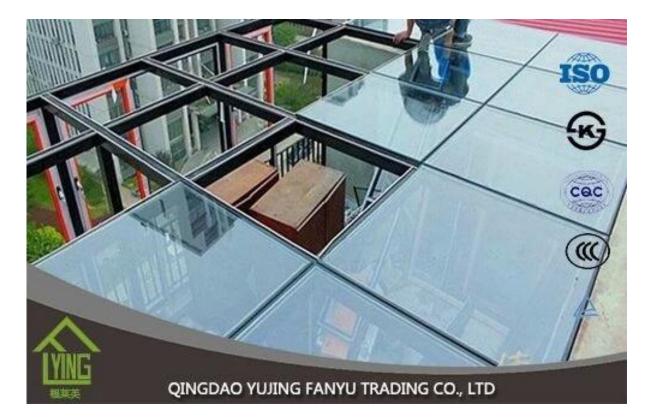

## YUJING factory whlesale blue reflective glass 4mm with top quality

| Thickness   | 4mm, 5mm, 6mm, 8mm, 10mm, 12mm                   |
|-------------|--------------------------------------------------|
| Size        | 1830x2440mm, 2134x3300mm.                        |
| Form        | Flat, round, oval, etc.                          |
| Color       | Clear, ultra light, etc.                         |
| Application | windows, building, etc.                          |
| Packaging   | Wooden crates, waterproof paper and iron straps. |
| Delivery    | within 30 days after confirm the order.          |