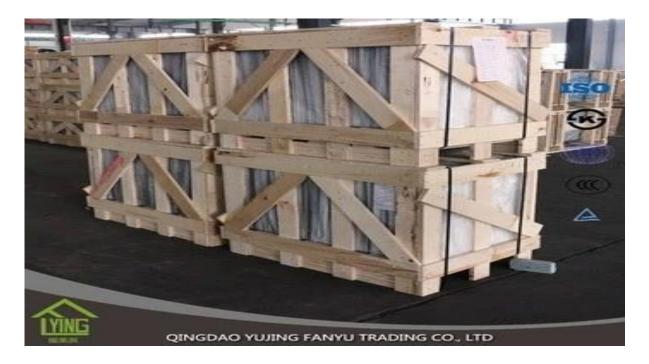

## YUJING factory whlesale blue reflective glass 4mm with top quality

| Thickness   | 4mm, 5mm, 6mm, 8mm, 10mm, 12mm                   |
|-------------|--------------------------------------------------|
| Size        | 1830x2440mm, 2134x3300mm.                        |
| Form        | Flat, round, oval, etc.                          |
| Color       | Clear, ultra light, etc.                         |
| Application | windows, building, etc.                          |
| Packaging   | Wooden crates, waterproof paper and iron straps. |
| Delivery    | within 30 days after confirm the order.          |





#### Packaging:

Wooden crates, waterproof paper and iron straps.



### **Delivery**:

within 30 days after confirm the order.

#### Contact us:

# Contacts: Ms.Daisy Zhang sales Qingdao Yujing Fanyu Trading Co., Ltd.