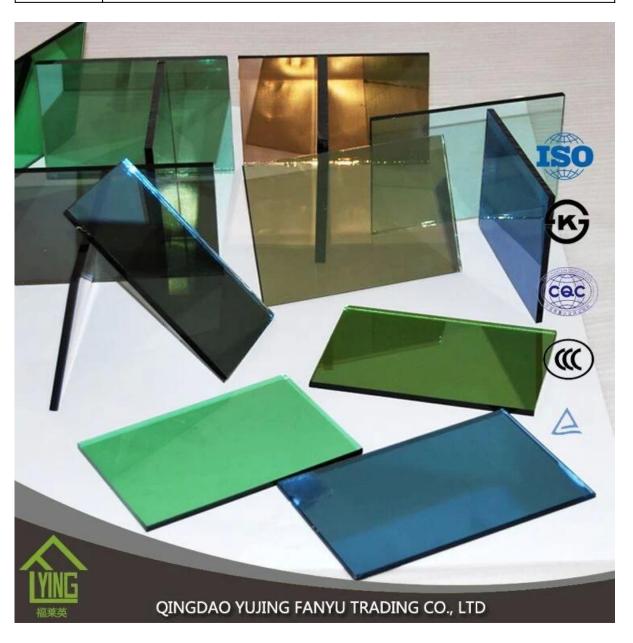

## YUJING factory whlesale blue reflective glass 4mm with top quality

| Thickness   | 4mm, 5mm, 6mm, 8mm, 10mm, 12mm                   |
|-------------|--------------------------------------------------|
| Size        | 1830x2440mm, 2134x3300mm.                        |
| Form        | Flat, round, oval, etc.                          |
| Color       | Clear, ultra light, etc.                         |
| Application | windows, building, etc.                          |
| Packaging   | Wooden crates, waterproof paper and iron straps. |
| Delivery    | within 30 days after confirm the order.          |