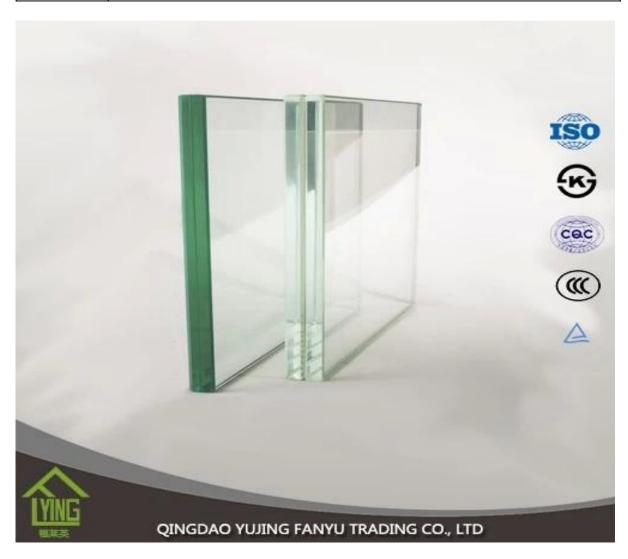

## YUJING factory wholesale laminated glass 12mm

| Thickness   | 6.38mm, 8.38mm, 10.38mm, 12.38mm, 8.76mm, 10.76mm, 12.76mm      |
|-------------|-----------------------------------------------------------------|
| Size        | 1830x2440mm, 2134x3300mm.                                       |
| Form        | Flat, round, oval, etc.                                         |
| Color       | Clear, ultra light, etc.                                        |
| Application | windows, curtain wall, skylight, sky bridge, furniture, kitchen |
| Packaging   | Wooden crates, waterproof paper and iron straps.                |
| Delivery    | within 30 days after confirm the order.                         |