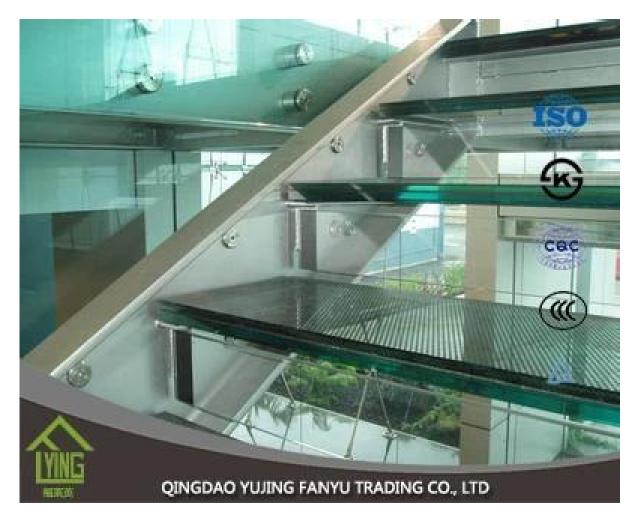

## YUJING factory wholesale laminated glass 12mm

| Thickness   | 6.38mm, 8.38mm, 10.38mm, 12.38mm, 8.76mm, 10.76mm, 12.76mm      |
|-------------|-----------------------------------------------------------------|
| Size        | 1830x2440mm, 2134x3300mm.                                       |
| Form        | Flat, round, oval, etc.                                         |
| Color       | Clear, ultra light, etc.                                        |
| Application | windows, curtain wall, skylight, sky bridge, furniture, kitchen |
| Packaging   | Wooden crates, waterproof paper and iron straps.                |
| Delivery    | within 30 days after confirm the order.                         |