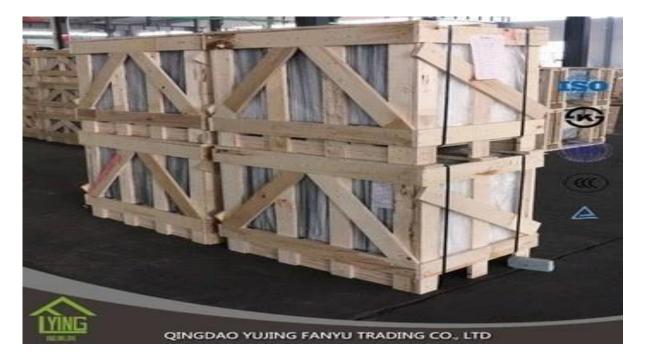

## YUJING factory wholesale laminated glass 12mm

| Thickness   | 6.38mm, 8.38mm, 10.38mm, 12.38mm, 8.76mm, 10.76mm, 12.76mm      |
|-------------|-----------------------------------------------------------------|
| Size        | 1830x2440mm, 2134x3300mm.                                       |
| Form        | Flat, round, oval, etc.                                         |
| Color       | Clear, ultra light, etc.                                        |
| Application | windows, curtain wall, skylight, sky bridge, furniture, kitchen |
| Packaging   | Wooden crates, waterproof paper and iron straps.                |
| Delivery    | within 30 days after confirm the order.                         |





### Packaging:

Wooden crates, waterproof paper and iron straps.



## Delivery:

within 30 days after confirm the order.

#### Contact us:

# Contacts: Ms.Daisy Zhang sales Qingdao Yujing Fanyu Trading Co., Ltd.



iny2568148290



+8617854286292



daisy@yujinggroup.cn



cn1511737723



daisy@yujinggroup.cn