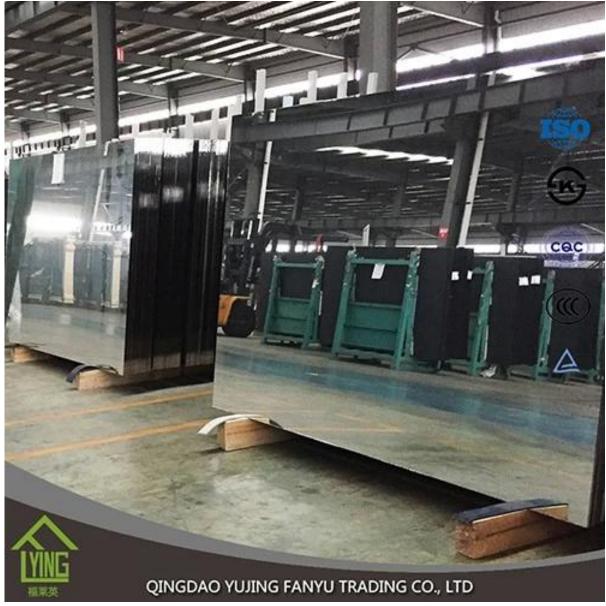

## YUJING glass high quality 4mm silver mirror glass factory

| Thickness   | 4 mm                                                |
|-------------|-----------------------------------------------------|
| Size        | 1220x1830mm, 1650x2200mm, 1830x2440mm, 2134x3300mm. |
| shapes      | Flat, round, oval, etc.                             |
| Colors      | Clear, ultra light, etc.                            |
| Application | wall mirror, decorative, makeup mirror, etc.        |
| Packaging   | Wooden crates, waterproof paper and iron straps.    |
| Delivery    | within 21 days after confirm the order.             |