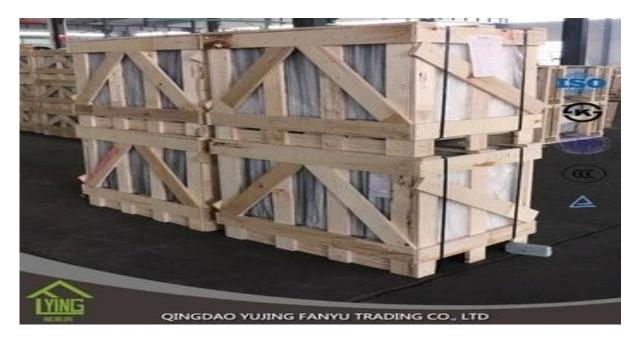

## YUJING glass high quality 4mm silver mirror glass factory

| Thickness   | 4 mm                                                |
|-------------|-----------------------------------------------------|
| Size        | 1220x1830mm, 1650x2200mm, 1830x2440mm, 2134x3300mm. |
| shapes      | Flat, round, oval, etc.                             |
| Colors      | Clear, ultra light, etc.                            |
| Application | wall mirror, decorative, makeup mirror, etc.        |
| Packaging   | Wooden crates, waterproof paper and iron straps.    |
| Delivery    | within 21 days after confirm the order.             |





## Packaging:

Wooden crates, waterproof paper and iron straps.



## Delivery:

within 30 days after confirm the order.

## Contact us:

Contacts: Ms.Daisy Zhang sales
Qingdao Yujing Fanyu Trading Co., Ltd.



iny2568148290



+8617854286292



daisy@yujinggroup.cn



ss cn1511737723



daisy@yujinggroup.cn



2568148290