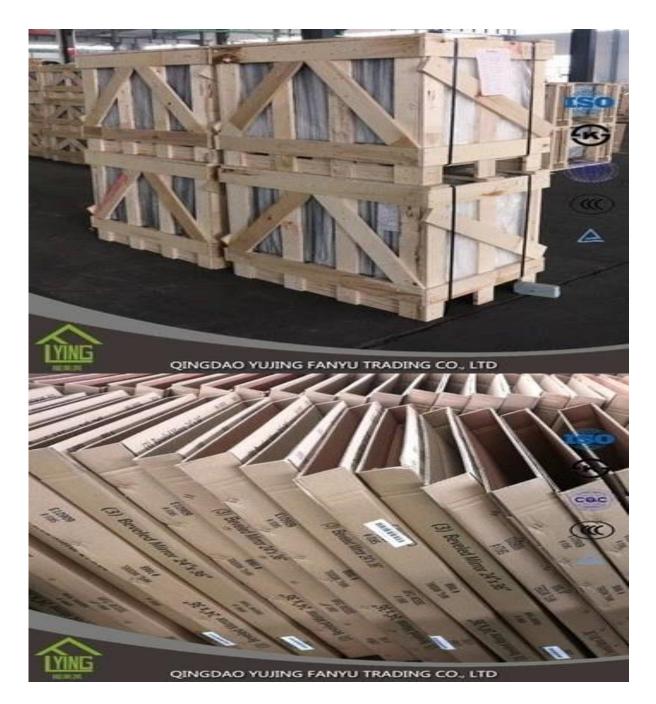

## YUJING mirror glass sheet colored mirror with low price

| Thickness   | 2mm, 2.5mm, 2.7mm, 3 mm, 4 mm, 5 mm                      |
|-------------|----------------------------------------------------------|
| Size        | 2440x1830mm, 1830x1220mm, 1650x2200mm or customer's need |
| Form        | Flat, round, oval, etc.                                  |
| Color       | grey, green, red, etc.                                   |
| Application | home decorations                                         |
| Packaging   | Wooden crates, waterproof paper and iron straps.         |
| Delivery    | within 30 days after confirm the order.                  |





#### Packaging:

Wooden crates, waterproof paper and iron straps.



### **Delivery**:

within 30 days after confirm the order.

#### Contact us:

# Contacts: Ms.Daisy Zhang sales Qingdao Yujing Fanyu Trading Co., Ltd.



iny2568148290



+8617854286292



S daisy@yujinggroup.cn is cn1511737723





🛯 daisy@yujinggroup.cn \, 🤗 2568148290