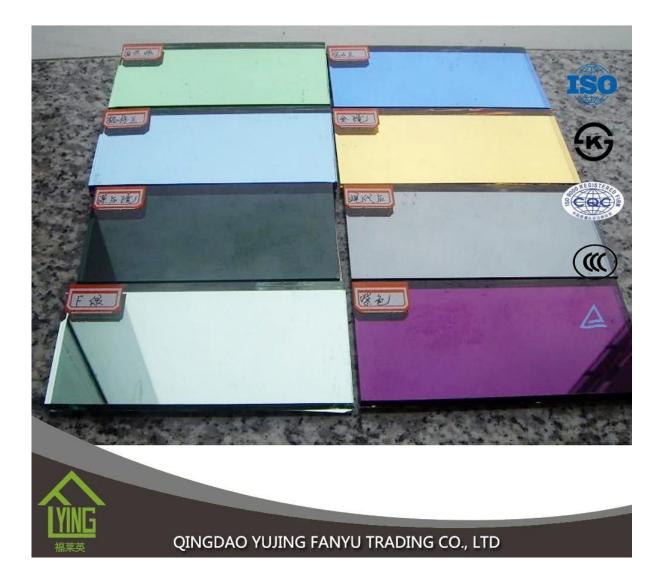

## YUJING mirror glass sheet colored mirror with low price

| Thickness   | 2mm, 2.5mm, 2.7mm, 3 mm, 4 mm, 5 mm                      |
|-------------|----------------------------------------------------------|
| Size        | 2440x1830mm, 1830x1220mm, 1650x2200mm or customer's need |
| Form        | Flat, round, oval, etc.                                  |
| Color       | grey, green, red, etc.                                   |
| Application | home decorations                                         |
| Packaging   | Wooden crates, waterproof paper and iron straps.         |
| Delivery    | within 30 days after confirm the order.                  |