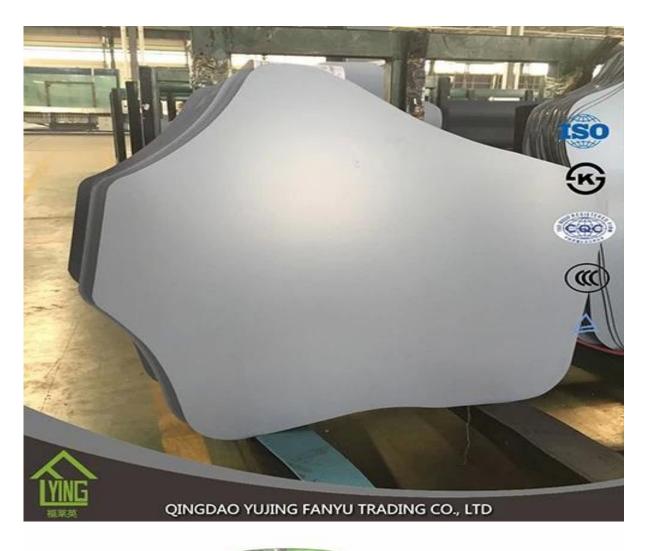

## YUJING processing mirror long mirrors long mirror

| SS          | 3 mm, 4 mm, 5 mm, 6 mm, 8 mm, 10 mm              |
|-------------|--------------------------------------------------|
| Size        | 1220x1830mm, 1524x2134mm, 1830x2440mm            |
| Form        | Flat, round, oval, etc.                          |
| Color       | Clear, ultra light, etc.                         |
| Application | makeup mirror, wall mirror.                      |
| Packaging   | Wooden crates, waterproof paper and iron straps. |
| Delivery    | within 30 days after confirm the order.          |