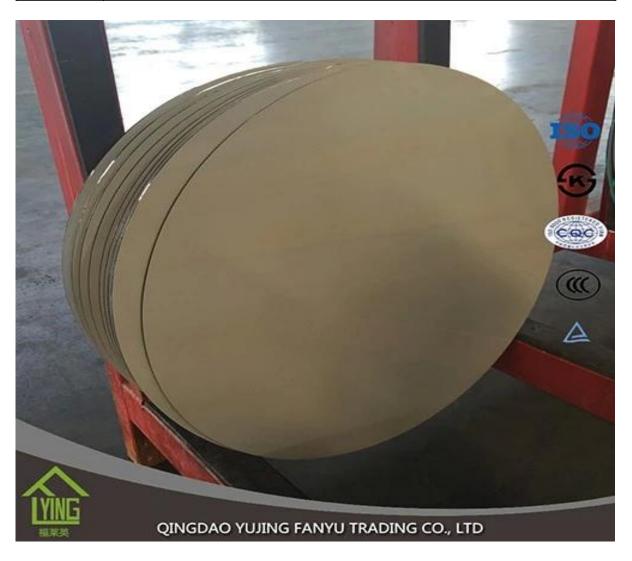

## YUJING processing mirror long mirrors long mirror

| SS          | 3 mm, 4 mm, 5 mm, 6 mm, 8 mm, 10 mm              |
|-------------|--------------------------------------------------|
| Size        | 1220x1830mm, 1524x2134mm, 1830x2440mm            |
| Form        | Flat, round, oval, etc.                          |
| Color       | Clear, ultra light, etc.                         |
| Application | makeup mirror, wall mirror.                      |
| Packaging   | Wooden crates, waterproof paper and iron straps. |
| Delivery    | within 30 days after confirm the order.          |