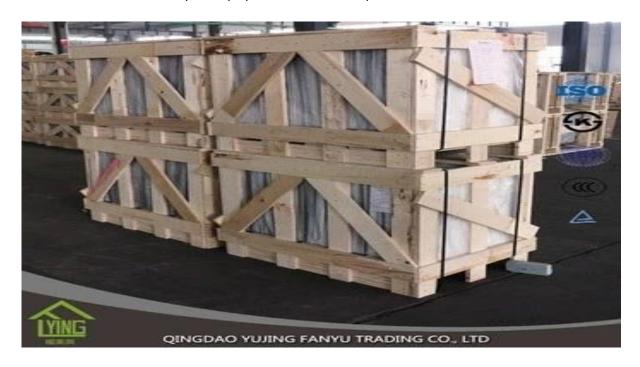

## YUJING processing mirror long mirrors long mirror

| SS          | 3 mm, 4 mm, 5 mm, 6 mm, 8 mm, 10 mm              |
|-------------|--------------------------------------------------|
| Size        | 1220x1830mm, 1524x2134mm, 1830x2440mm            |
| Form        | Flat, round, oval, etc.                          |
| Color       | Clear, ultra light, etc.                         |
| Application | makeup mirror, wall mirror.                      |
| Packaging   | Wooden crates, waterproof paper and iron straps. |
| Delivery    | within 30 days after confirm the order.          |



















## Packaging:

Wooden crates, waterproof paper and iron straps.



## **Delivery**:

within 30 days after confirm the order.

## Contact us:

Contacts: Ms.Daisy Zhang sales
Qingdao Yujing Fanyu Trading Co., Ltd.





+8617854286292



daisy@yujinggroup.cn



cn1511737723



daisy@yujinggroup.cn



2568148290