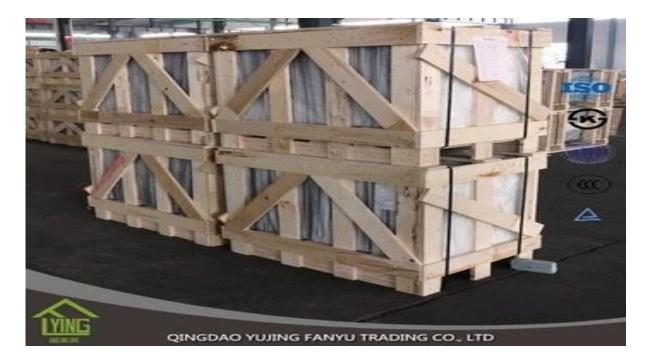

## YUJING sheet glass 1mm thick clear in Qingdao china

| Thickness   | 3 mm, 4 mm, 5 mm, 6 mm                                 |
|-------------|--------------------------------------------------------|
| Size        | 1220x1830mm, 1524x2134mm, 1830x2440mm                  |
| Form        | Flat, round, oval, etc.                                |
| Color       | Clear, ultra light, etc.                               |
| Application | mirror, architecture, furniture and decoration, frame. |
| Packaging   | Wooden crates, waterproof paper and iron straps.       |
| Delivery    | within 30 days after confirm the order.                |





### Packaging:

Wooden crates, waterproof paper and iron straps.



#### **Delivery**:

within 30 days after confirm the order.

#### Contact us:

# Contacts: Ms.Daisy Zhang sales Qingdao Yujing Fanyu Trading Co., Ltd.



iny2568148290



+8617854286292



daisy@yujinggroup.cn



cn1511737723



daisy@yujinggroup.cn



2568148290