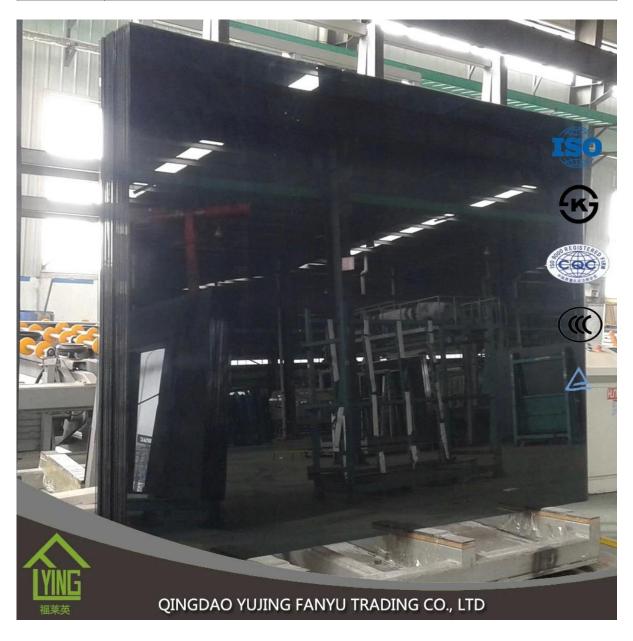

## YUJING tinted float glass for building

| Thickness   | 4mm, 5mm, 6mm, 8mm, 10mm,12mm                                   |
|-------------|-----------------------------------------------------------------|
| Size        | 1830x2440mm, 2134x3300mm.                                       |
| Form        | Flat, round, oval, etc.                                         |
| Color       | Clear, ultra light, etc.                                        |
| Application | windows, curtain wall, skylight, sky bridge, furniture, kitchen |
| Packaging   | Wooden crates, waterproof paper and iron straps.                |
| Delivery    | within 30 days after confirm the order.                         |