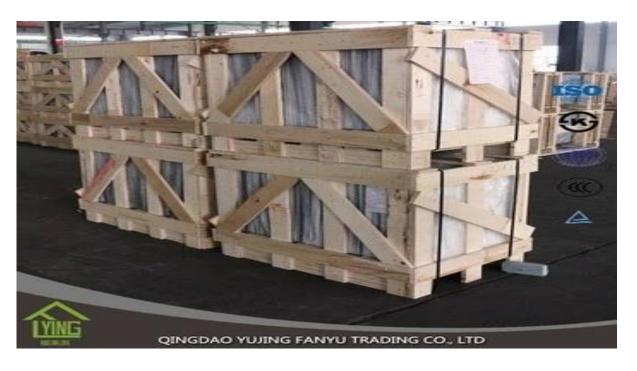

## YUJING tinted float glass for building

| Thickness   | 4mm, 5mm, 6mm, 8mm, 10mm,12mm                                   |
|-------------|-----------------------------------------------------------------|
| Size        | 1830x2440mm, 2134x3300mm.                                       |
| Form        | Flat, round, oval, etc.                                         |
| Color       | Clear, ultra light, etc.                                        |
| Application | windows, curtain wall, skylight, sky bridge, furniture, kitchen |
| Packaging   | Wooden crates, waterproof paper and iron straps.                |
| Delivery    | within 30 days after confirm the order.                         |





## Packaging:

Wooden crates, waterproof paper and iron straps.



## Delivery:

within 30 days after confirm the order.

## Contact us:

Contacts: Ms.Daisy Zhang sales
Qingdao Yujing Fanyu Trading Co., Ltd.



iny2568148290



+8617854286292



daisy@yujinggroup.cn



ss cn1511737723



daisy@yujinggroup.cn



2568148290