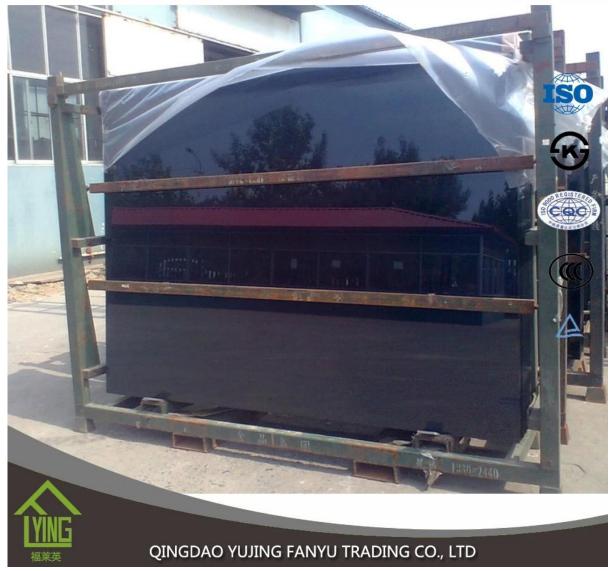

## YUJING tinted float glass tinted float glass building materials in china

| Thickness   | 4mm, 5mm, 6mm, 8mm, 10mm,12mm                                   |
|-------------|-----------------------------------------------------------------|
| Size        | 1830x2440mm, 2134x3300mm.                                       |
| Form        | Flat, round, oval, etc.                                         |
| Color       | Clear, ultra light, etc.                                        |
| Application | windows, curtain wall, skylight, sky bridge, furniture, kitchen |
| Packaging   | Wooden crates, waterproof paper and iron straps.                |
| Delivery    | within 30 days after confirm the order.                         |