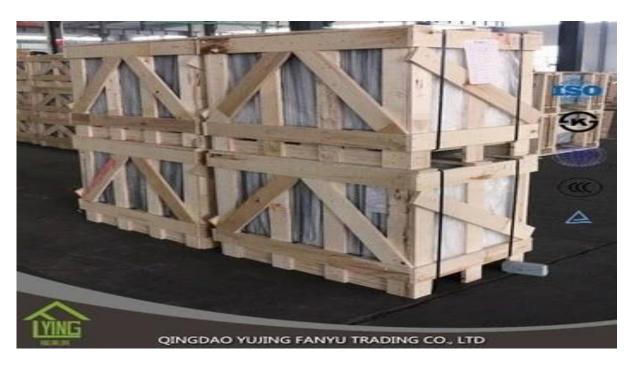

YUJING tinted float glass tinted float glass building materials in china

| Thickness   | 4mm, 5mm, 6mm, 8mm, 10mm,12mm                                   |
|-------------|-----------------------------------------------------------------|
| Size        | 1830x2440mm, 2134x3300mm.                                       |
| Form        | Flat, round, oval, etc.                                         |
| Color       | Clear, ultra light, etc.                                        |
| Application | windows, curtain wall, skylight, sky bridge, furniture, kitchen |
| Packaging   | Wooden crates, waterproof paper and iron straps.                |
| Delivery    | within 30 days after confirm the order.                         |





## Packaging:

Wooden crates, waterproof paper and iron straps.



## Delivery:

within 30 days after confirm the order.

## Contact us:

Contacts: Ms.Daisy Zhang sales
Qingdao Yujing Fanyu Trading Co., Ltd.



iny2568148290



+8617854286292



daisy@yujinggroup.cn



ss cn1511737723



daisy@yujinggroup.cn



2568148290