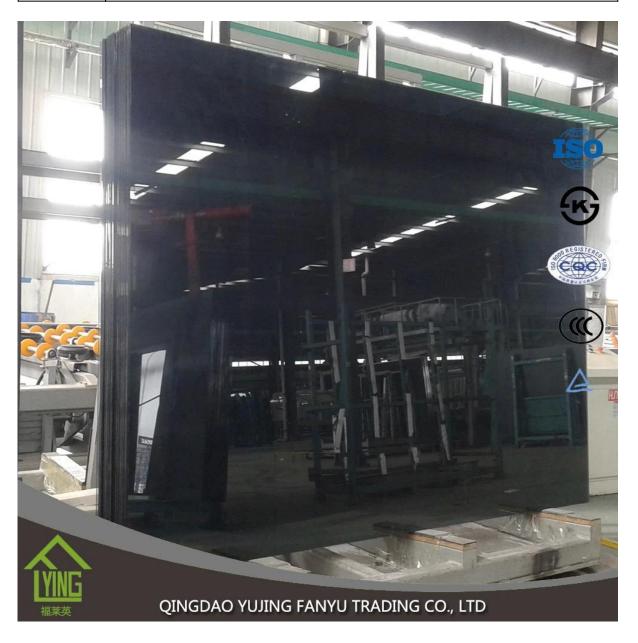

## YUJING tinted float glass tinted float glass building materials in china

| Thickness   | 4mm, 5mm, 6mm, 8mm, 10mm,12mm                                   |
|-------------|-----------------------------------------------------------------|
| Size        | 1830x2440mm, 2134x3300mm.                                       |
| Form        | Flat, round, oval, etc.                                         |
| Color       | Clear, ultra light, etc.                                        |
| Application | windows, curtain wall, skylight, sky bridge, furniture, kitchen |
| Packaging   | Wooden crates, waterproof paper and iron straps.                |
| Delivery    | within 30 days after confirm the order.                         |