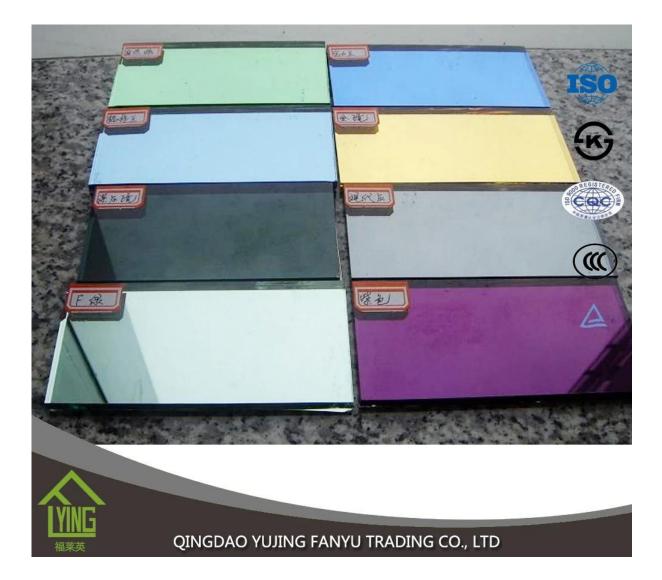

## YUJING two way colored mirror glass wholesale

| Thickness   | 4 mm, 5 mm,6mm, 8mm                                      |
|-------------|----------------------------------------------------------|
| Size        | 2440x1830mm, 1830x1220mm, 1650x2200mm or customer's need |
| Form        | Flat, round, oval, etc.                                  |
| Color       | grey, green, red, etc.                                   |
| Application | home decorations                                         |
| Packaging   | Wooden crates, waterproof paper and iron straps.         |
| Delivery    | within 30 days after confirm the order.                  |