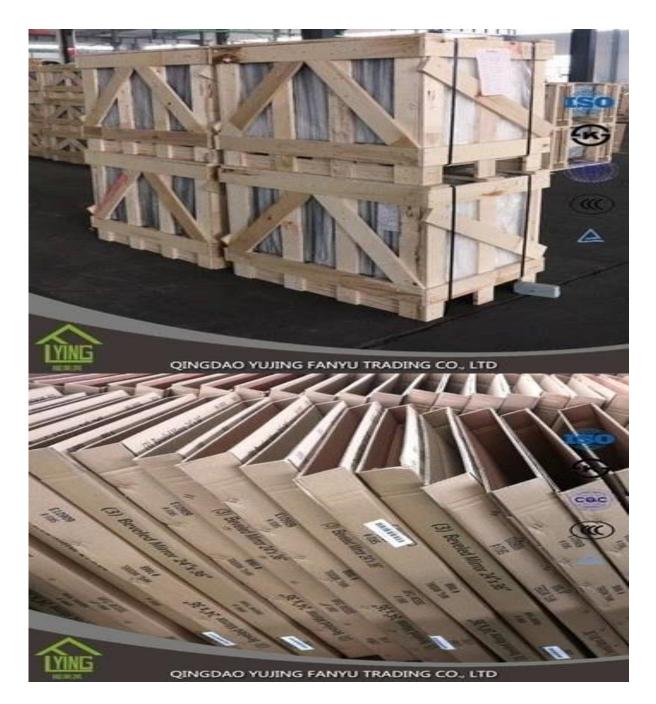

## YUJING two way colored mirror glass wholesale

| Thickness   | 4 mm, 5 mm,6mm, 8mm                                      |
|-------------|----------------------------------------------------------|
| Size        | 2440x1830mm, 1830x1220mm, 1650x2200mm or customer's need |
| Form        | Flat, round, oval, etc.                                  |
| Color       | grey, green, red, etc.                                   |
| Application | home decorations                                         |
| Packaging   | Wooden crates, waterproof paper and iron straps.         |
| Delivery    | within 30 days after confirm the order.                  |





#### Packaging:

Wooden crates, waterproof paper and iron straps.



### **Delivery**:

within 30 days after confirm the order.

#### Contact us:

# Contacts: Ms.Daisy Zhang sales Qingdao Yujing Fanyu Trading Co., Ltd.



iny2568148290



+8617854286292



S daisy@yujinggroup.cn is cn1511737723





🛯 daisy@yujinggroup.cn \, 🤗 2568148290