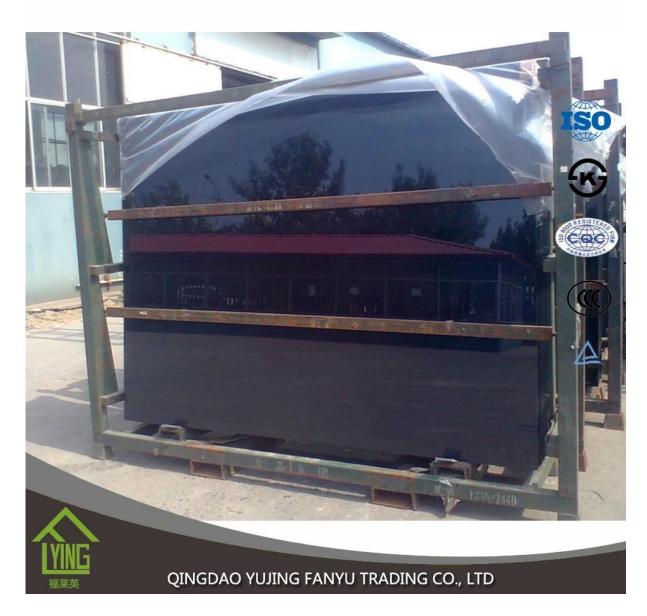

## YUJING two way colored mirror glass wholesale

| Thickness   | 4 mm, 5 mm,6mm, 8mm                                      |
|-------------|----------------------------------------------------------|
| Size        | 2440x1830mm, 1830x1220mm, 1650x2200mm or customer's need |
| Form        | Flat, round, oval, etc.                                  |
| Color       | grey, green, red, etc.                                   |
| Application | home decorations                                         |
| Packaging   | Wooden crates, waterproof paper and iron straps.         |
| Delivery    | within 30 days after confirm the order.                  |