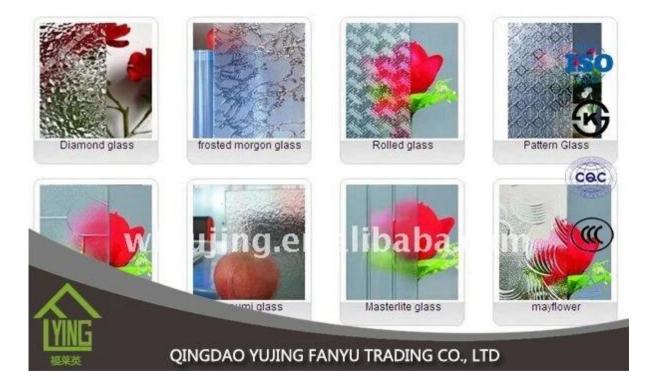

## Yujing 3-10mm decorative clear patterned glass building glass

| Thickness   | 3 mm, 4 mm, 5 mm, 6 mm, 8 mm, 10 mm              |
|-------------|--------------------------------------------------|
| Size        | 1220x1830mm, 1524x2134mm, 1830x2440mm            |
| Form        | Flat, round, oval, etc.                          |
| Color       | Clear, ultra light, etc.                         |
| Application | The building of the Office door and glass.       |
| Packaging   | Wooden crates, waterproof paper and iron straps. |
| Delivery    | within 30 days after confirm the order.          |