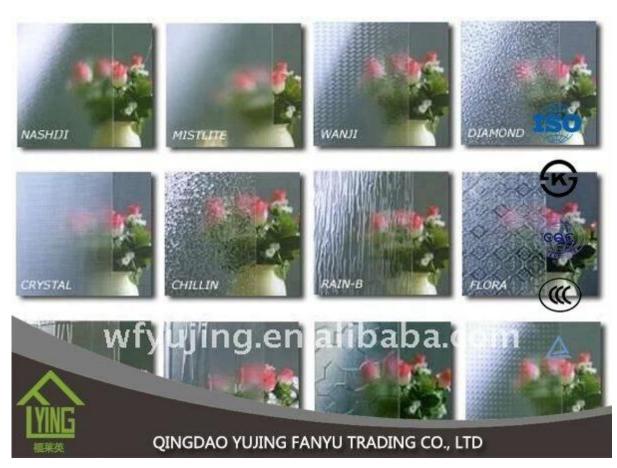

## Yujing 3-10mm decorative clear patterned glass building glass

| Thickness   | 3 mm, 4 mm, 5 mm, 6 mm, 8 mm, 10 mm              |
|-------------|--------------------------------------------------|
| Size        | 1220x1830mm, 1524x2134mm, 1830x2440mm            |
| Form        | Flat, round, oval, etc.                          |
| Color       | Clear, ultra light, etc.                         |
| Application | The building of the Office door and glass.       |
| Packaging   | Wooden crates, waterproof paper and iron straps. |
| Delivery    | within 30 days after confirm the order.          |