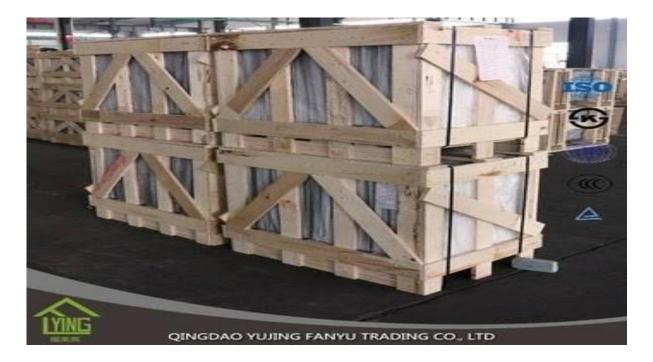

## Yujing 3-10mm decorative clear patterned glass building glass

| Thickness   | 3 mm, 4 mm, 5 mm, 6 mm, 8 mm, 10 mm              |
|-------------|--------------------------------------------------|
| Size        | 1220x1830mm, 1524x2134mm, 1830x2440mm            |
| Form        | Flat, round, oval, etc.                          |
| Color       | Clear, ultra light, etc.                         |
| Application | The building of the Office door and glass.       |
| Packaging   | Wooden crates, waterproof paper and iron straps. |
| Delivery    | within 30 days after confirm the order.          |





## Packaging:

Wooden crates, waterproof paper and iron straps.



### **Delivery**:

within 30 days after confirm the order.

#### Contact us:

# Contacts: Ms.Daisy Zhang sales Qingdao Yujing Fanyu Trading Co., Ltd.