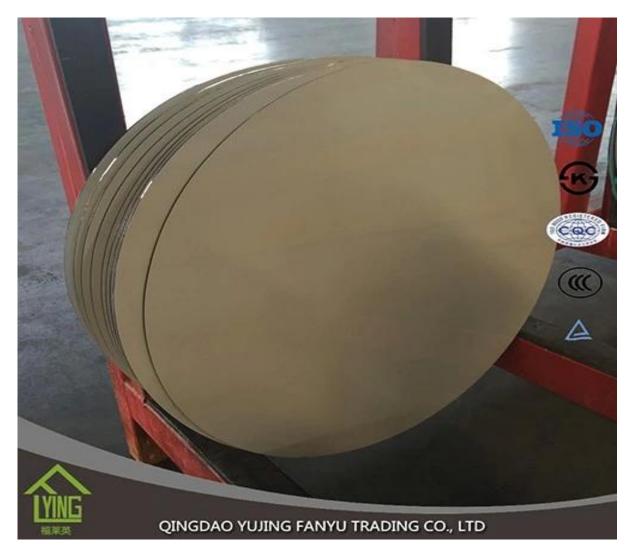

## Yujing 4mm deeply processing mirror

| Thickness   | 3 mm, 4 mm, 5 mm, 6 mm, 8 mm, 10 mm              |
|-------------|--------------------------------------------------|
| Size        | 1220x1830mm, 1524x2134mm, 1830x2440mm            |
| Form        | Flat, round, oval, etc.                          |
| Color       | Clear, ultra light, etc.                         |
| Application | makeup mirror, wall mirror.                      |
| Packaging   | Wooden crates, waterproof paper and iron straps. |
| Delivery    | within 30 days after confirm the order.          |