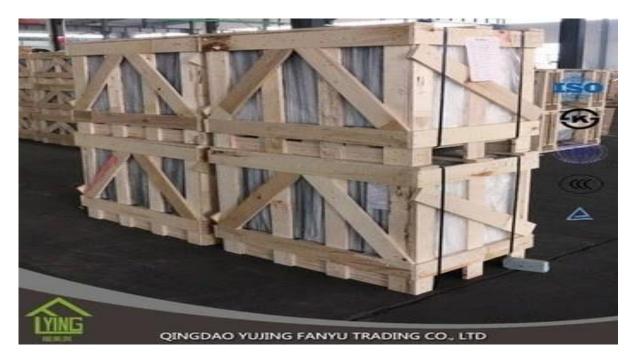

## Yujing 4mm deeply processing mirror

| Thickness   | 3 mm, 4 mm, 5 mm, 6 mm, 8 mm, 10 mm              |
|-------------|--------------------------------------------------|
| Size        | 1220x1830mm, 1524x2134mm, 1830x2440mm            |
| Form        | Flat, round, oval, etc.                          |
| Color       | Clear, ultra light, etc.                         |
| Application | makeup mirror, wall mirror.                      |
| Packaging   | Wooden crates, waterproof paper and iron straps. |
| Delivery    | within 30 days after confirm the order.          |





## Packaging:

Wooden crates, waterproof paper and iron straps.



## **Delivery**:

within 30 days after confirm the order.

## Contact us:







daisy@yujinggroup.cn



2568148290