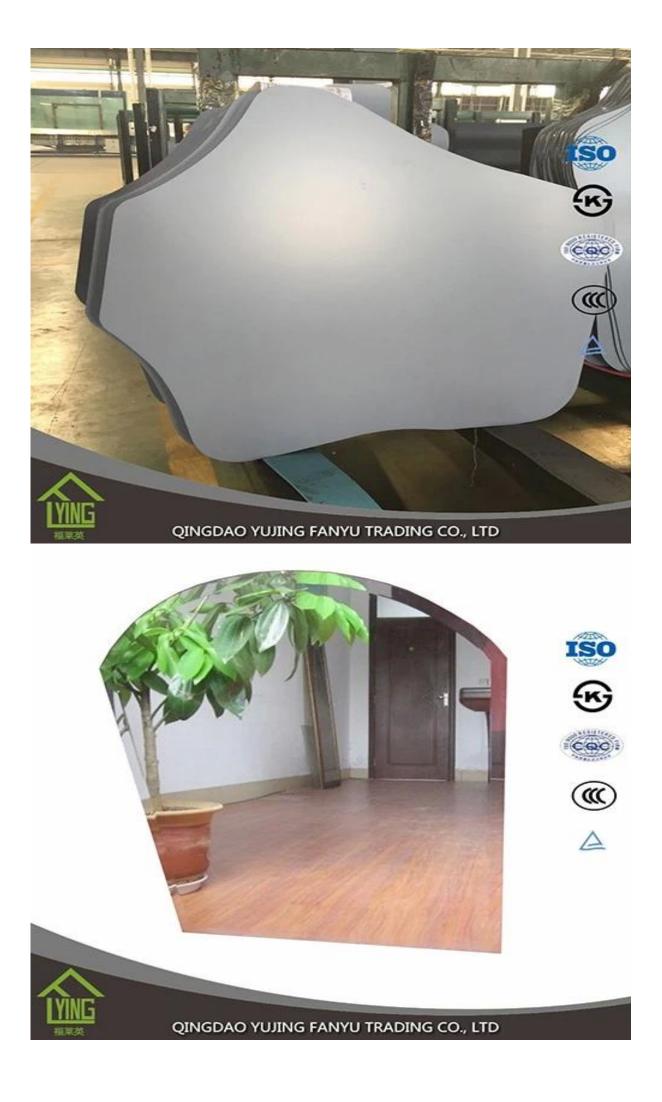

## Yujing 4mm deeply processing mirror

| Thickness   | 3 mm, 4 mm, 5 mm, 6 mm, 8 mm, 10 mm              |
|-------------|--------------------------------------------------|
| Size        | 1220x1830mm, 1524x2134mm, 1830x2440mm            |
| Form        | Flat, round, oval, etc.                          |
| Color       | Clear, ultra light, etc.                         |
| Application | makeup mirror, wall mirror.                      |
| Packaging   | Wooden crates, waterproof paper and iron straps. |
| Delivery    | within 30 days after confirm the order.          |