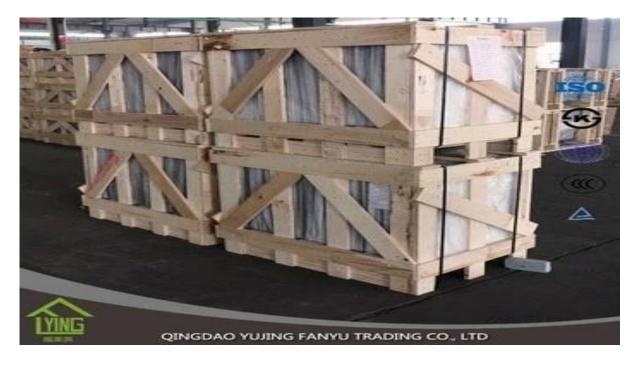

# Yujing 6.38mm Laminated Glass Price Per Square Metre

| Thickness   | 6.38mm, 8.38mm, 10.38mm, 12.38mm, 8.76mm, 10.76mm, 12.76mm      |
|-------------|-----------------------------------------------------------------|
| Size        | 1830x2440mm, 2134x3300mm.                                       |
| Form        | Flat, round, oval, etc.                                         |
| Color       | Clear, ultra light, etc.                                        |
| Application | windows, curtain wall, skylight, sky bridge, furniture, kitchen |
| Packaging   | Wooden crates, waterproof paper and iron straps.                |
| Delivery    | within 30 days after confirm the order.                         |





### Packaging:

Wooden crates, waterproof paper and iron straps.



## **Delivery**:

within 30 days after confirm the order.

#### Contact us:

# Contacts: Ms.Daisy Zhang sales Qingdao Yujing Fanyu Trading Co., Ltd.