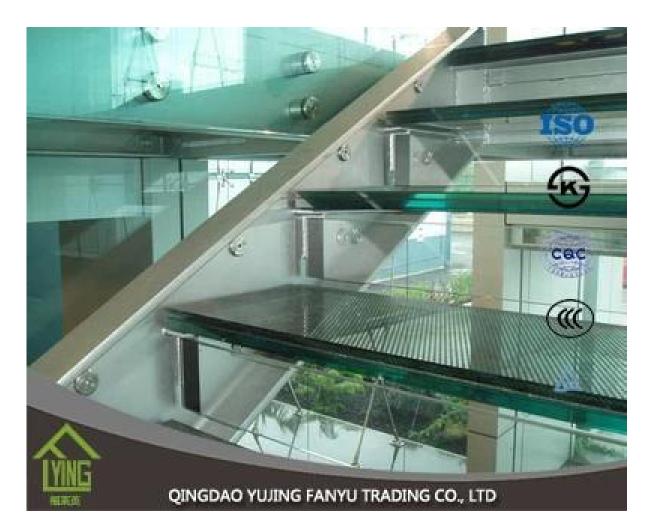

# Yujing 6.38mm Laminated Glass Price Per Square Metre

| Thickness   | 6.38mm, 8.38mm, 10.38mm, 12.38mm, 8.76mm, 10.76mm, 12.76mm      |
|-------------|-----------------------------------------------------------------|
| Size        | 1830x2440mm, 2134x3300mm.                                       |
| Form        | Flat, round, oval, etc.                                         |
| Color       | Clear, ultra light, etc.                                        |
| Application | windows, curtain wall, skylight, sky bridge, furniture, kitchen |
| Packaging   | Wooden crates, waterproof paper and iron straps.                |
| Delivery    | within 30 days after confirm the order.                         |