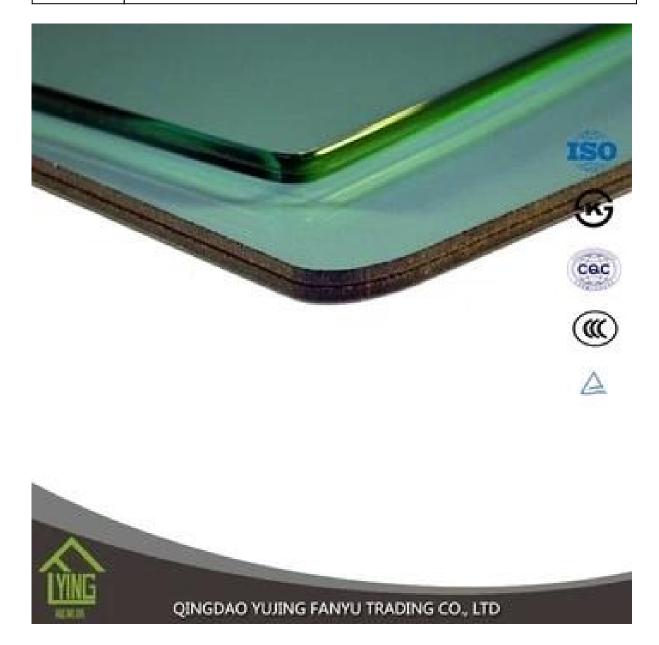

# Yujing 6.38mm Laminated Glass Price Per Square Metre

| Thickness   | 6.38mm, 8.38mm, 10.38mm, 12.38mm, 8.76mm, 10.76mm, 12.76mm      |
|-------------|-----------------------------------------------------------------|
| Size        | 1830x2440mm, 2134x3300mm.                                       |
| Form        | Flat, round, oval, etc.                                         |
| Color       | Clear, ultra light, etc.                                        |
| Application | windows, curtain wall, skylight, sky bridge, furniture, kitchen |
| Packaging   | Wooden crates, waterproof paper and iron straps.                |
| Delivery    | within 30 days after confirm the order.                         |