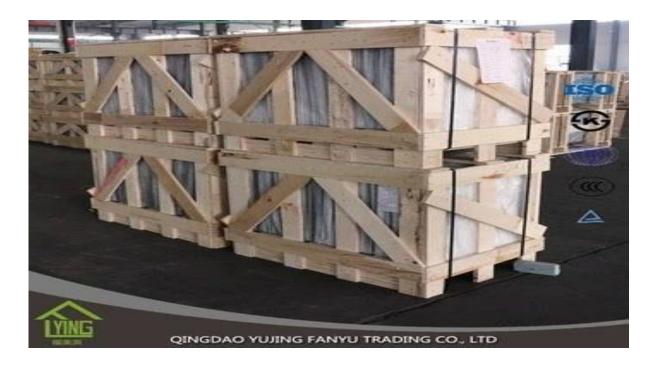

## Yujing Clear and low price Colored tinted Float Glass for buildings

| Thickness   | 4mm, 5mm, 6mm, 8mm, 10mm, 12mm                                  |
|-------------|-----------------------------------------------------------------|
| Size        | 1830x2440mm, 2134x3300mm.                                       |
| Form        | Flat, round, oval, etc.                                         |
| Color       | Clear, ultra light, etc.                                        |
| Application | windows, curtain wall, skylight, sky bridge, furniture, kitchen |
| Packaging   | Wooden crates, waterproof paper and iron straps.                |
| Delivery    | within 30 days after confirm the order.                         |





## Packaging:

Wooden crates, waterproof paper and iron straps.



## **Delivery**:

within 30 days after confirm the order.

## Contact us:

Contacts: Ms.Daisy Zhang sales Qingdao Yujing Fanyu Trading Co., Ltd.