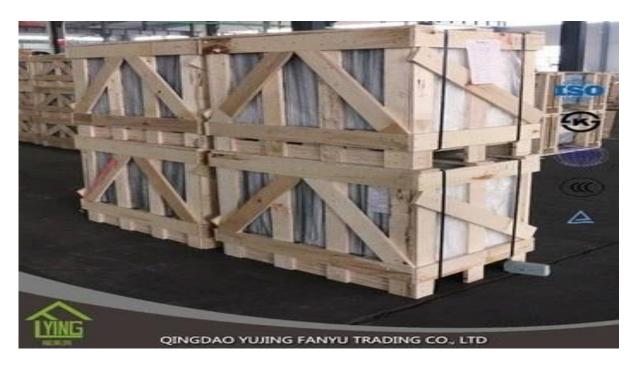

High Quality 4-12 mm Bronze, Grey, Blue, Green, Pink Tinted Float Glass

| Thickness   | 4 mm, 5 mm, 6 mm, 8 mm, 10 mm, 12 mm                            |
|-------------|-----------------------------------------------------------------|
| Size        | 1830x2440mm, 2134x3300mm.                                       |
| Form        | Flat, round, oval, etc.                                         |
| Color       | Clear, ultra light, etc.                                        |
| Application | Windows, curtain wall, skylight, sky bridge, furniture, kitchen |
| Packaging   | Wooden chests, waterproof paper and iron straps.                |
| Delivery    | within 30 days of the order confirmation.                       |





## Packaging:

Wooden chests, waterproof paper and iron straps.



## Delivery:

within 30 days of the order confirmation.

## Contact us:

Contacts: Ms.Daisy Zhang sales
Qingdao Yujing Fanyu Trading Co., Ltd.



iny2568148290



+8617854286292



daisy@yujinggroup.cn



ss cn1511737723



daisy@yujinggroup.cn



2568148290