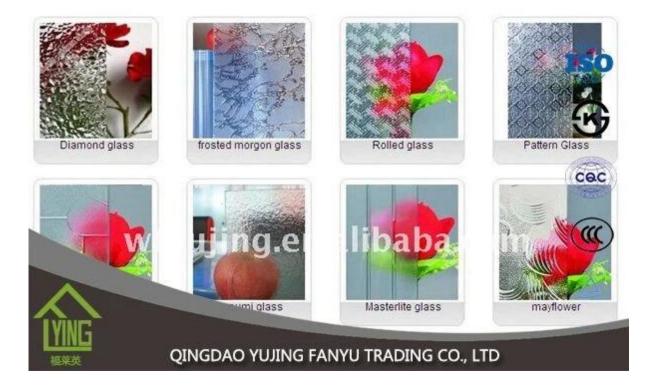

## **Yujing Tempered Low Iron Patterned Glass factory**

| Thickness   | 3 mm, 4 mm, 5 mm, 6 mm, 8 mm, 10 mm              |
|-------------|--------------------------------------------------|
| Size        | 1220x1830mm, 1524x2134mm, 1830x2440mm            |
| Form        | Flat, round, oval, etc.                          |
| Color       | Clear, ultra light, etc.                         |
| Application | The building of the Office door and glass.       |
| Packaging   | Wooden crates, waterproof paper and iron straps. |
| Delivery    | within 30 days after confirm the order.          |