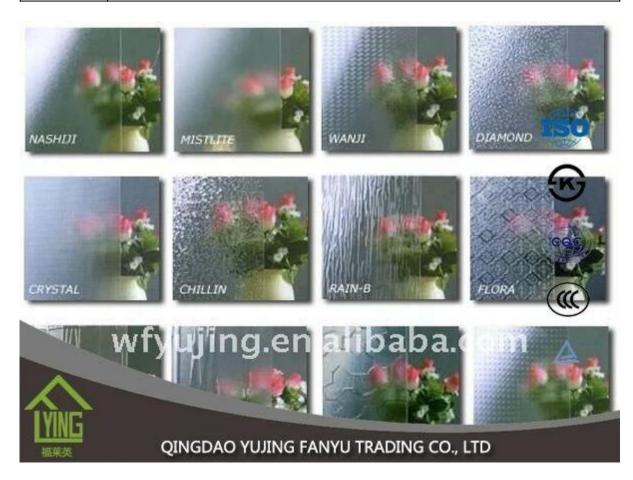

## **Yujing Tempered Low Iron Patterned Glass factory**

| Thickness   | 3 mm, 4 mm, 5 mm, 6 mm, 8 mm, 10 mm              |
|-------------|--------------------------------------------------|
| Size        | 1220x1830mm, 1524x2134mm, 1830x2440mm            |
| Form        | Flat, round, oval, etc.                          |
| Color       | Clear, ultra light, etc.                         |
| Application | The building of the Office door and glass.       |
| Packaging   | Wooden crates, waterproof paper and iron straps. |
| Delivery    | within 30 days after confirm the order.          |