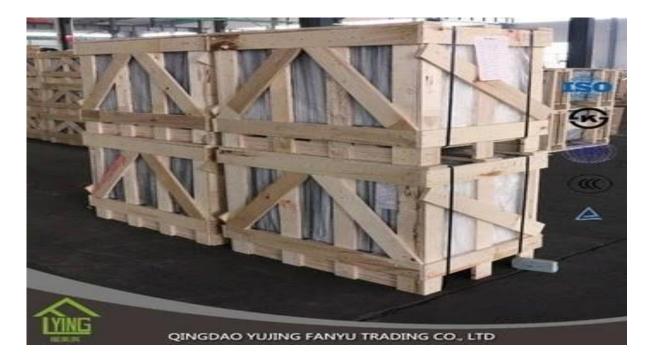

## **Yujing Tempered Low Iron Patterned Glass factory**

| Thickness   | 3 mm, 4 mm, 5 mm, 6 mm, 8 mm, 10 mm              |
|-------------|--------------------------------------------------|
| Size        | 1220x1830mm, 1524x2134mm, 1830x2440mm            |
| Form        | Flat, round, oval, etc.                          |
| Color       | Clear, ultra light, etc.                         |
| Application | The building of the Office door and glass.       |
| Packaging   | Wooden crates, waterproof paper and iron straps. |
| Delivery    | within 30 days after confirm the order.          |





## Packaging:

Wooden crates, waterproof paper and iron straps.



### **Delivery**:

within 30 days after confirm the order.

#### Contact us:

# Contacts: Ms.Daisy Zhang sales Qingdao Yujing Fanyu Trading Co., Ltd.