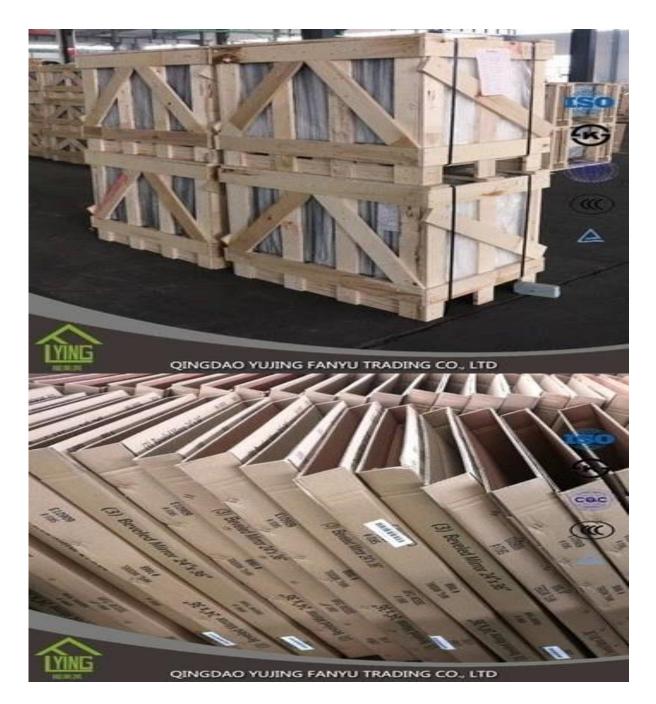

## Yujing decorative bronze mirror/colored mirror glass in china

| Thickness   | 2mm, 2.5mm, 2.7mm, 3 mm, 4 mm, 5 mm                      |
|-------------|----------------------------------------------------------|
| Size        | 2440x1830mm, 1830x1220mm, 1650x2200mm or customer's need |
| Form        | Flat, round, oval, etc.                                  |
| Color       | grey, green, red, etc.                                   |
| Application | home decorations                                         |
| Packaging   | Wooden crates, waterproof paper and iron straps.         |
| Delivery    | within 30 days after confirm the order.                  |





#### Packaging:

Wooden crates, waterproof paper and iron straps.



### **Delivery**:

within 30 days after confirm the order.

#### Contact us:

# Contacts: Ms.Daisy Zhang sales Qingdao Yujing Fanyu Trading Co., Ltd.



iny2568148290



+8617854286292



S daisy@yujinggroup.cn is cn1511737723





🛯 daisy@yujinggroup.cn \, 🤗 2568148290