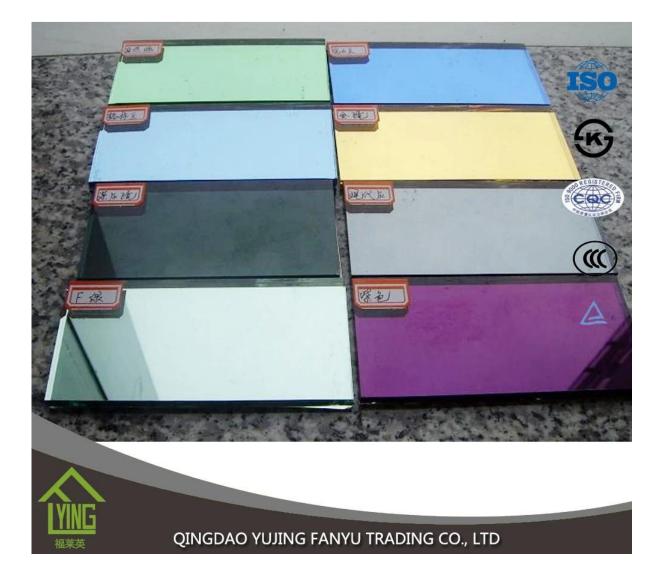

## Yujing decorative bronze mirror/colored mirror glass in china

| Thickness   | 2mm, 2.5mm, 2.7mm, 3 mm, 4 mm, 5 mm                      |
|-------------|----------------------------------------------------------|
| Size        | 2440x1830mm, 1830x1220mm, 1650x2200mm or customer's need |
| Form        | Flat, round, oval, etc.                                  |
| Color       | grey, green, red, etc.                                   |
| Application | home decorations                                         |
| Packaging   | Wooden crates, waterproof paper and iron straps.         |
| Delivery    | within 30 days after confirm the order.                  |