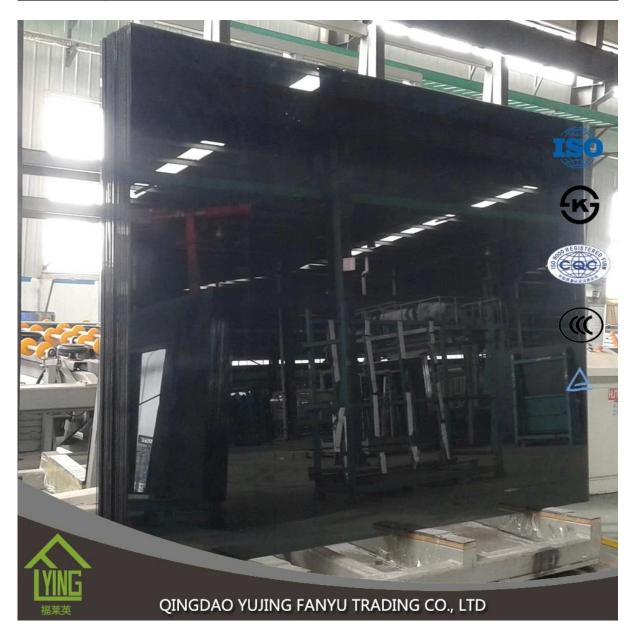

## Yujung Ultra Clear Dark Grey French Green Tinted Float Glass

| Thickness   | 4mm, 5mm, 6mm, 8mm, 10mm, 12mm                                  |
|-------------|-----------------------------------------------------------------|
| Size        | 1830x2440mm, 2134x3300mm.                                       |
| Form        | Flat, round, oval, etc.                                         |
| Color       | Clear, ultra light, etc.                                        |
| Application | windows, curtain wall, skylight, sky bridge, furniture, kitchen |
| Packaging   | Wooden crates, waterproof paper and iron straps.                |
| Delivery    | within 30 days after confirm the order.                         |