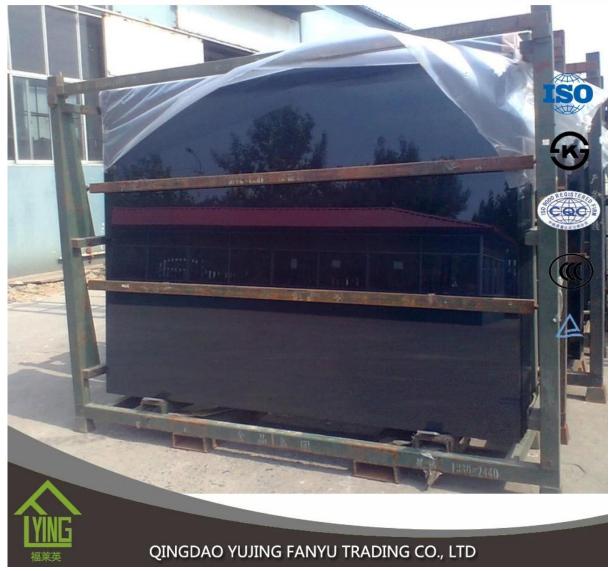

## Yujung Ultra Clear Dark Grey French Green Tinted Float Glass

| Thickness   | 4mm, 5mm, 6mm, 8mm, 10mm, 12mm                                  |
|-------------|-----------------------------------------------------------------|
| Size        | 1830x2440mm, 2134x3300mm.                                       |
| Form        | Flat, round, oval, etc.                                         |
| Color       | Clear, ultra light, etc.                                        |
| Application | windows, curtain wall, skylight, sky bridge, furniture, kitchen |
| Packaging   | Wooden crates, waterproof paper and iron straps.                |
| Delivery    | within 30 days after confirm the order.                         |

## Packaging:

Wooden crates, waterproof paper and iron straps.