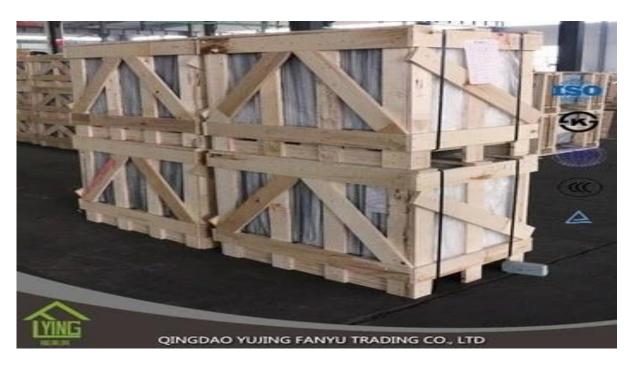

## Yujung Ultra Clear Dark Grey French Green Tinted Float Glass

| Thickness   | 4mm, 5mm, 6mm, 8mm, 10mm, 12mm                                  |
|-------------|-----------------------------------------------------------------|
| Size        | 1830x2440mm, 2134x3300mm.                                       |
| Form        | Flat, round, oval, etc.                                         |
| Color       | Clear, ultra light, etc.                                        |
| Application | windows, curtain wall, skylight, sky bridge, furniture, kitchen |
| Packaging   | Wooden crates, waterproof paper and iron straps.                |
| Delivery    | within 30 days after confirm the order.                         |





## Packaging:

Wooden crates, waterproof paper and iron straps.



## Delivery:

within 30 days after confirm the order.

## Contact us:

Contacts: Ms.Daisy Zhang sales
Qingdao Yujing Fanyu Trading Co., Ltd.



iny2568148290



+8617854286292



daisy@yujinggroup.cn



ss cn1511737723



daisy@yujinggroup.cn



2568148290