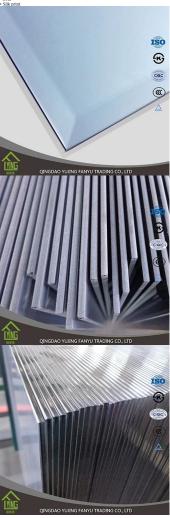

## **Specification:**

Product Name: beveled edge frameless bathroon mirror

Thickness: 3 mm, 4 mm

Glass Color: Clear, Ultra clear ,  $\underline{\textbf{Euro grey}}$  , Euro bronze

Paint Color: Grey, Yellow, Green, etc.

- Service including:

   Beveling (1/4, 1/2 and 1 inch sizes)

   Fine grinding round edge (C-edge).flat edge
  Rough grinding flat edge, round edge (C-edge)

   Deill

   Silk print

- Delivery:

   Interlay paper or powder between two sheets.