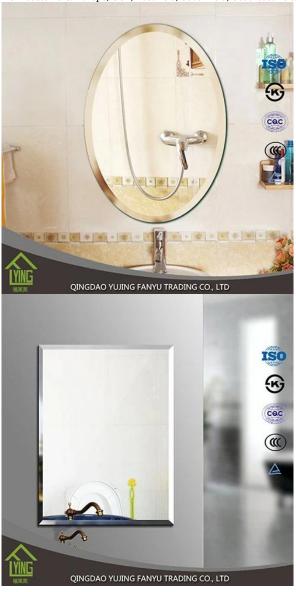

# beveled edge frameless bathroom mirror

Shape: round or cut per customer's demand, like square, rectangular, oval, S shape ,etc.

Size: Dia  $600\ mm$  , dia  $800\ mm$  , or customized

OEM service available in shape, size, color, etc.

Application: Bathroom mirrors, Door mirrors, Magnifying mirrors, Tinted mirrors, Vanity mirrors, Wall mirrors, Custom mirrors.

## Custom mirrors in FLYING

Mirrors can add a great deal of style to areas of your home or business. We have a large range of bathroom mirrors and bedroom mirrors that are sure to add that great finishing touch to your rooms. We have always prided ourselves on the ability to create custom mirrors solutions to fit your needs or desires.