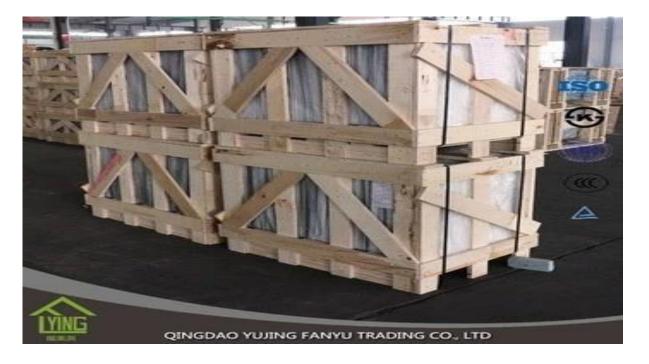

## acrylic laminated glass wholesale with top quality

| Thickness   | 6.38mm, 8.38mm, 10.38mm, 12.38mm, 8.76mm, 10.76mm, 12.76mm      |
|-------------|-----------------------------------------------------------------|
| Size        | 1830x2440mm, 2134x3300mm.                                       |
| Form        | Flat, round, oval, etc.                                         |
| Color       | Clear, ultra light, etc.                                        |
| Application | windows, curtain wall, skylight, sky bridge, furniture, kitchen |
| Packaging   | Wooden crates, waterproof paper and iron straps.                |
| Delivery    | within 30 days after confirm the order.                         |







### Packaging:

Wooden crates, waterproof paper and iron straps.



## Delivery:

within 30 days after confirm the order.

#### Contact us:

# Contacts: Ms.Daisy Zhang sales Qingdao Yujing Fanyu Trading Co., Ltd.



iny2568148290



+8617854286292



daisy@yujinggroup.cn



cn1511737723



daisy@yujinggroup.cn