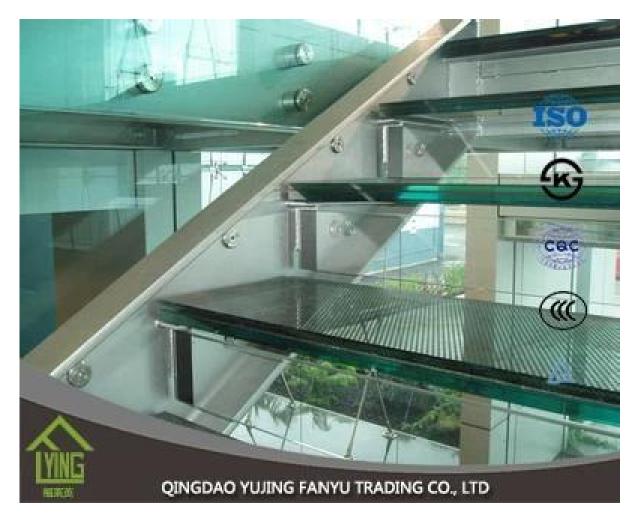

## acrylic laminated glass wholesale with top quality

| Thickness   | 6.38mm, 8.38mm, 10.38mm, 12.38mm, 8.76mm, 10.76mm, 12.76mm      |
|-------------|-----------------------------------------------------------------|
| Size        | 1830x2440mm, 2134x3300mm.                                       |
| Form        | Flat, round, oval, etc.                                         |
| Color       | Clear, ultra light, etc.                                        |
| Application | windows, curtain wall, skylight, sky bridge, furniture, kitchen |
| Packaging   | Wooden crates, waterproof paper and iron straps.                |
| Delivery    | within 30 days after confirm the order.                         |