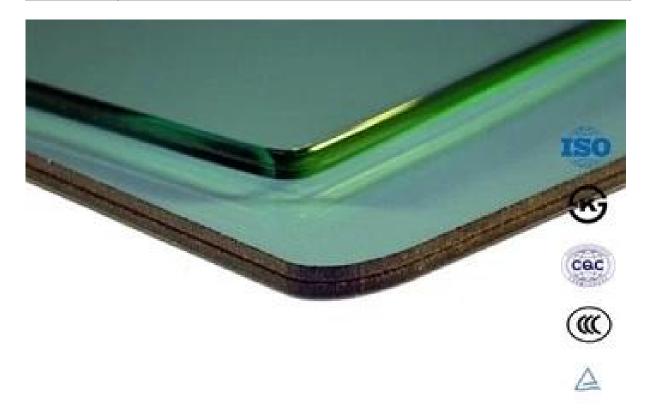

## acrylic laminated glass wholesale with top quality

| Thickness   | 6.38mm, 8.38mm, 10.38mm, 12.38mm, 8.76mm, 10.76mm, 12.76mm      |
|-------------|-----------------------------------------------------------------|
| Size        | 1830x2440mm, 2134x3300mm.                                       |
| Form        | Flat, round, oval, etc.                                         |
| Color       | Clear, ultra light, etc.                                        |
| Application | windows, curtain wall, skylight, sky bridge, furniture, kitchen |
| Packaging   | Wooden crates, waterproof paper and iron straps.                |
| Delivery    | within 30 days after confirm the order.                         |