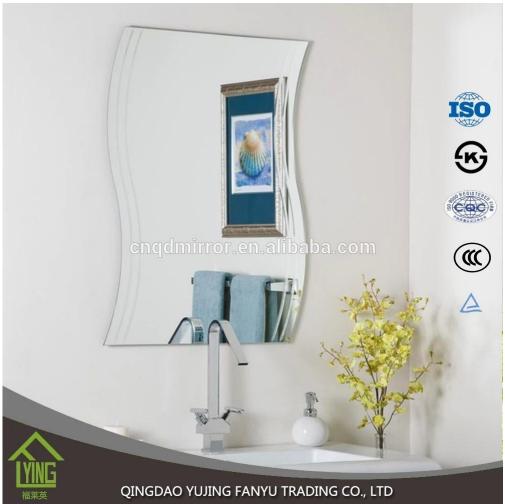

## **Product Description**

| antique tin practical Bathroom Mirror in classical<br>style silver mirror aluminum mirror |                                                                                                                                                                                                                                   |
|-------------------------------------------------------------------------------------------|-----------------------------------------------------------------------------------------------------------------------------------------------------------------------------------------------------------------------------------|
| Thickness                                                                                 | 3mm, 4mm, 5mm, 6mm,etc.                                                                                                                                                                                                           |
| Sizes                                                                                     | 60*80cm, 60*90cm, 50*70cm, 70*50cm, 60*45cm,<br>D60cm, e                                                                                                                                                                          |
| <b>Shapes</b>                                                                             | flat, round, oval, U shape, S shape, etc.                                                                                                                                                                                         |
| Color                                                                                     | clear, bronze, grey, etc.Back-coating grey, etc.                                                                                                                                                                                  |
| edgework<br>s[                                                                            | round edge(also named as C-edge, pencil edge),<br>flat edge, beveled edge, etc                                                                                                                                                    |
| Function []                                                                               | 1. Improving the optical quality and significantly<br>increasing the mirror longevity through a better<br>resistance to corrosion;2. Adding a feeling of<br>depth to any room;3. Increasing the aesthetic<br>effects of building. |

## **Merchandise Show**

Bathroom Mirrors 🗌 add a feeling of depth to any room with silver sheet mirror or aluminum float mirror.

Bathroom Mirror []those shape and size can be designed and produced[]according as customer's demands

Bathroom Mirrors []High quality clear float glass or sheet glass and modern mirror equipment combine to produce competitively priced mirrors of exceptionally high quality.