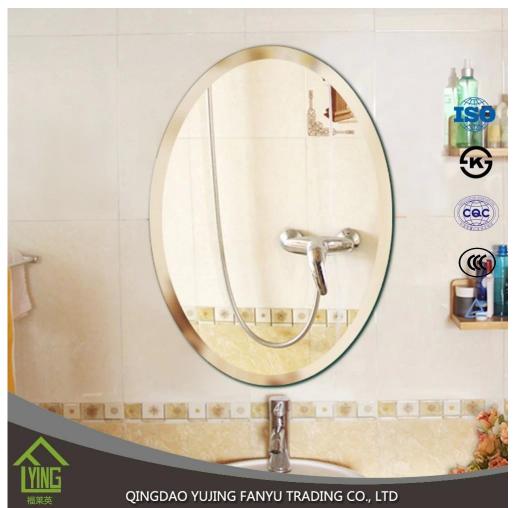

## **Product Description**

| antique tin practical Bathroom Mirror in classical<br>style silver mirror aluminum mirror |                                                                                                                                                                                                                                   |
|-------------------------------------------------------------------------------------------|-----------------------------------------------------------------------------------------------------------------------------------------------------------------------------------------------------------------------------------|
| Thickness                                                                                 | 3mm, 4mm, 5mm, 6mm,etc.                                                                                                                                                                                                           |
| Sizes                                                                                     | 60*80cm, 60*90cm, 50*70cm, 70*50cm, 60*45cm,<br>D60cm, e                                                                                                                                                                          |
| <b>Shapes</b>                                                                             | flat, round, oval, U shape, S shape, etc.                                                                                                                                                                                         |
| Color                                                                                     | clear, bronze, grey, etc.Back-coating grey, etc.                                                                                                                                                                                  |
| edgework<br>s[                                                                            | round edge(also named as C-edge, pencil edge),<br>flat edge, beveled edge, etc                                                                                                                                                    |
| Function []                                                                               | 1. Improving the optical quality and significantly<br>increasing the mirror longevity through a better<br>resistance to corrosion;2. Adding a feeling of<br>depth to any room;3. Increasing the aesthetic<br>effects of building. |

## **Merchandise Show**

Bathroom Mirrors 🗌 add a feeling of depth to any room with silver sheet mirror or aluminum float mirror.

Bathroom Mirror []those shape and size can be designed and produced[]according as customer's demands

Bathroom Mirrors []High quality clear float glass or sheet glass and modern mirror equipment combine to produce competitively priced mirrors of exceptionally high quality.