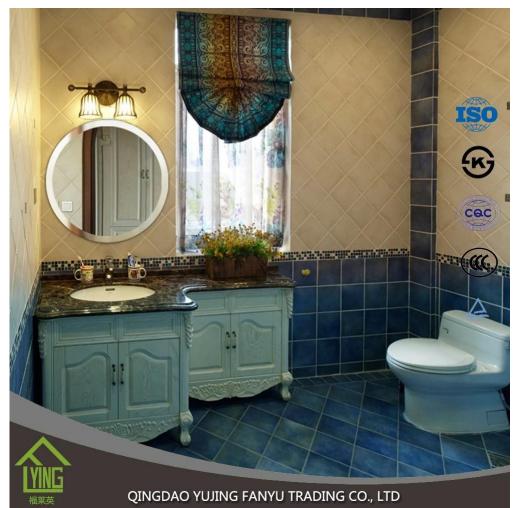

## **Product Description**

| antique tin practical Bathroom Mirror in classical<br>style silver mirror aluminum mirror |                                                                                                                                                                                                                                   |
|-------------------------------------------------------------------------------------------|-----------------------------------------------------------------------------------------------------------------------------------------------------------------------------------------------------------------------------------|
| Thickness                                                                                 | 3mm, 4mm, 5mm, 6mm,etc.                                                                                                                                                                                                           |
| Sizes                                                                                     | 60*80cm, 60*90cm, 50*70cm, 70*50cm, 60*45cm,<br>D60cm, e                                                                                                                                                                          |
| <b>Shapes</b>                                                                             | flat, round, oval, U shape, S shape, etc.                                                                                                                                                                                         |
| Color                                                                                     | clear, bronze, grey, etc.Back-coating grey, etc.                                                                                                                                                                                  |
| edgework<br>s[                                                                            | round edge(also named as C-edge, pencil edge),<br>flat edge, beveled edge, etc                                                                                                                                                    |
| Function []                                                                               | 1. Improving the optical quality and significantly<br>increasing the mirror longevity through a better<br>resistance to corrosion;2. Adding a feeling of<br>depth to any room;3. Increasing the aesthetic<br>effects of building. |

## **Merchandise Show**

Bathroom Mirrors 🗌 add a feeling of depth to any room with silver sheet mirror or aluminum float mirror.

Bathroom Mirror []those shape and size can be designed and produced[]according as customer's demands

Bathroom Mirrors []High quality clear float glass or sheet glass and modern mirror equipment combine to produce competitively priced mirrors of exceptionally high quality.