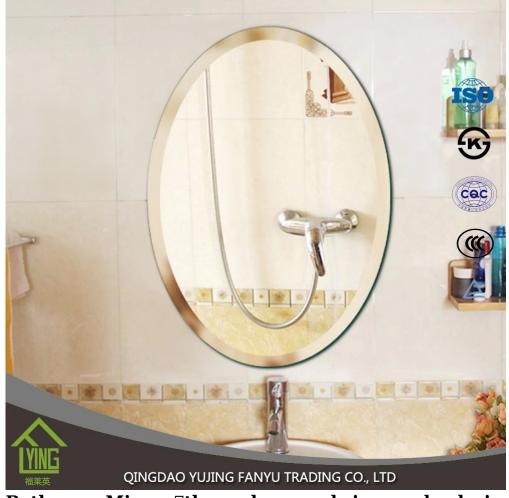

## **Merchandise Show**

Bathroom Mirrors [add a feeling of depth to any room with silver sheet mirror or aluminum float mirror.

Bathroom Mirror []those shape and size can be designed and produced[]according as customer's demands

Bathroom Mirrors [High quality clear float glass or sheet glass and modern mirror equipment combine to produce competitively priced mirrors of exceptionally high quality.