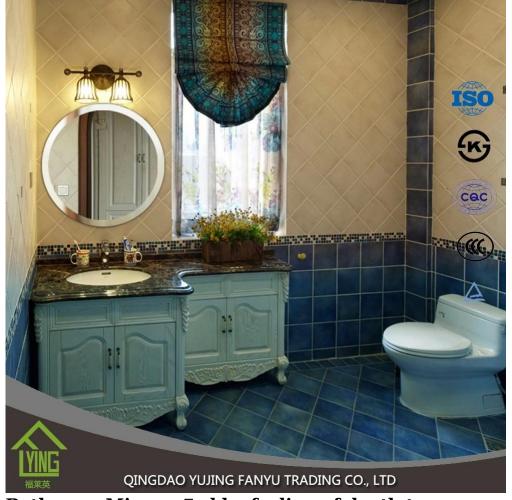

## **Merchandise Show**

Bathroom Mirrors [add a feeling of depth to any room with silver sheet mirror or aluminum float mirror.

Bathroom Mirror []those shape and size can be designed and produced[]according as customer's demands

Bathroom Mirrors [High quality clear float glass or sheet glass and modern mirror equipment combine to produce competitively priced mirrors of exceptionally high quality.