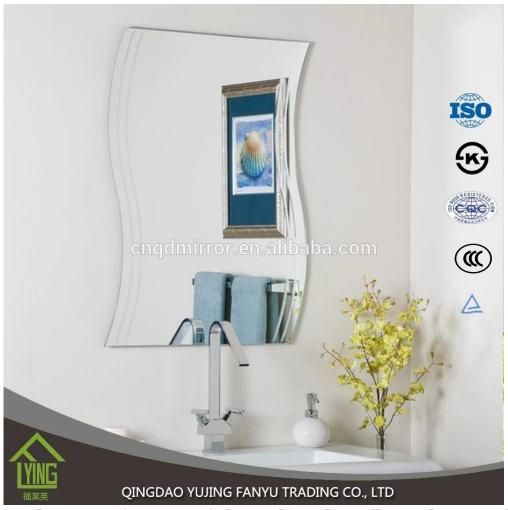

## **Merchandise Show**

Bathroom Mirrors [add a feeling of depth to any room with silver sheet mirror or aluminum float mirror.

Bathroom Mirror []those shape and size can be designed and produced[]according as customer's demands

Bathroom Mirrors [High quality clear float glass or sheet glass and modern mirror equipment combine to produce competitively priced mirrors of exceptionally high quality.