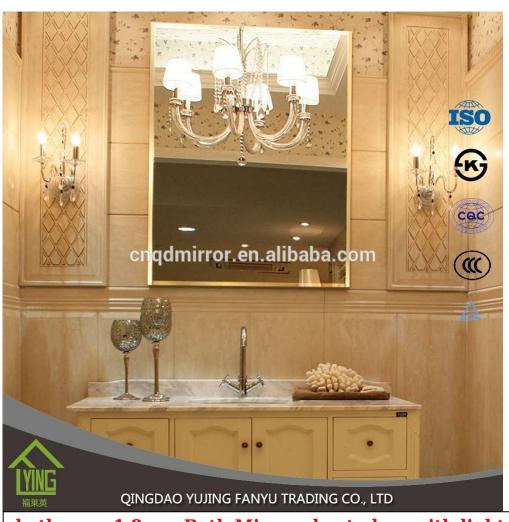

## **Merchandise Show**

Bathroom Mirrors [add a feeling of depth to any room with silver sheet mirror or aluminum float mirror.

Bathroom Mirror []those shape and size can be designed and produced[]according as customer's demands

Bathroom Mirrors [High quality clear float glass or sheet glass and modern mirror equipment combine to produce competitively priced mirrors of exceptionally high quality.