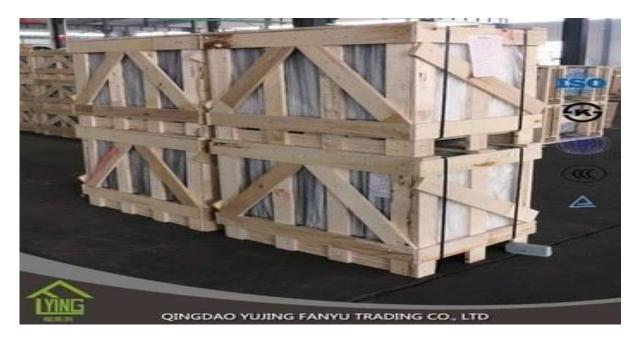

## bathroom mirror sale silver mirror wall mirror wholesale

| Thickness   | 4 mm                                                |
|-------------|-----------------------------------------------------|
| Size        | 1220x1830mm, 1650x2200mm, 1830x2440mm, 2134x3300mm. |
| shapes      | Flat, round, oval, etc.                             |
| Colors      | Clear, ultra light, etc.                            |
| Application | wall mirror, decorative, makeup mirror, etc.        |
| Packaging   | Wooden crates, waterproof paper and iron straps.    |
| Delivery    | within 21 days after confirm the order.             |





## Packaging:

Wooden crates, waterproof paper and iron straps.



## Delivery:

within 30 days after confirm the order.

## Contact us:

Contacts: Ms.Daisy Zhang sales
Qingdao Yujing Fanyu Trading Co., Ltd.



iny2568148290



+8617854286292



daisy@yujinggroup.cn



ss cn1511737723



daisy@yujinggroup.cn



2568148290