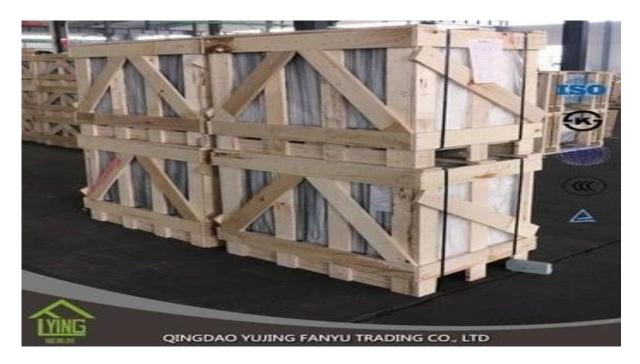

## bathroom mirror wall mirror manufacture wholesale

| Thickness   | 3 mm, 4 mm, 5 mm, 6 mm, 8 mm, 10 mm              |
|-------------|--------------------------------------------------|
| Size        | 1220x1830mm, 1524x2134mm, 1830x2440mm            |
| Form        | Flat, round, oval, etc.                          |
| Color       | Clear, ultra lights, etc.                        |
| Application | Makeup mirror, mirror on the wall.               |
| Packaging   | Wooden chests, waterproof paper and iron straps. |
| Delivery    | 30 days within the receipt.                      |



















## Packaging:

Wooden chests, waterproof paper and iron straps.



## **Delivery**:

30 days within the receipt.

## Contact us:

Contacts: Ms.Daisy Zhang sales
Qingdao Yujing Fanyu Trading Co., Ltd.





+8617854286292



daisy@yujinggroup.cn



cn1511737723



daisy@yujinggroup.cn



2568148290