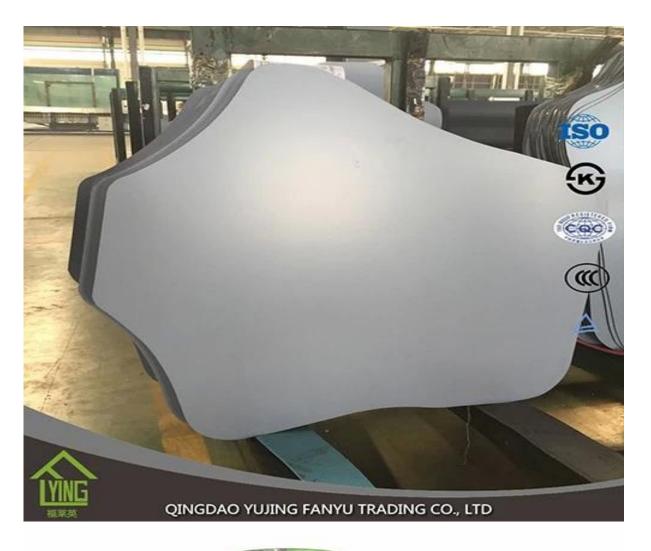

## bathroom mirror wall mirror manufacture wholesale

| Thickness   | 3 mm, 4 mm, 5 mm, 6 mm, 8 mm, 10 mm              |
|-------------|--------------------------------------------------|
| Size        | 1220x1830mm, 1524x2134mm, 1830x2440mm            |
| Form        | Flat, round, oval, etc.                          |
| Color       | Clear, ultra lights, etc.                        |
| Application | Makeup mirror, mirror on the wall.               |
| Packaging   | Wooden chests, waterproof paper and iron straps. |
| Delivery    | 30 days within the receipt.                      |