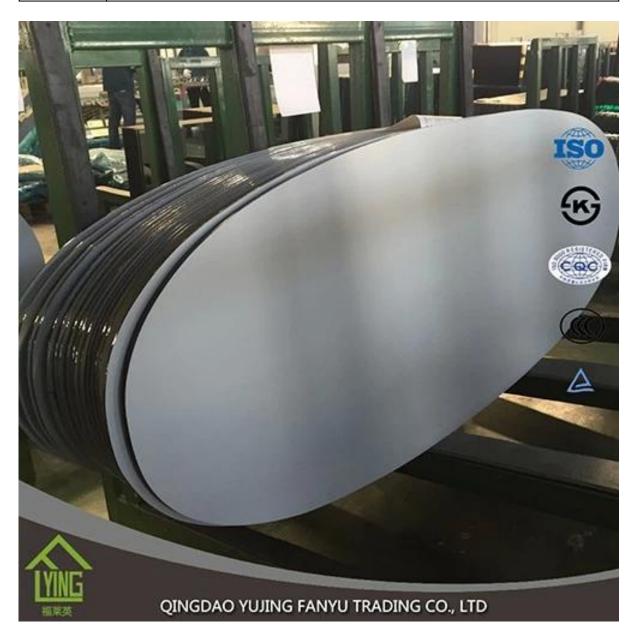

## bathroom mirror wall mirror manufacture wholesale

| Thickness   | 3 mm, 4 mm, 5 mm, 6 mm, 8 mm, 10 mm              |
|-------------|--------------------------------------------------|
| Size        | 1220x1830mm, 1524x2134mm, 1830x2440mm            |
| Form        | Flat, round, oval, etc.                          |
| Color       | Clear, ultra lights, etc.                        |
| Application | Makeup mirror, mirror on the wall.               |
| Packaging   | Wooden chests, waterproof paper and iron straps. |
| Delivery    | 30 days within the receipt.                      |