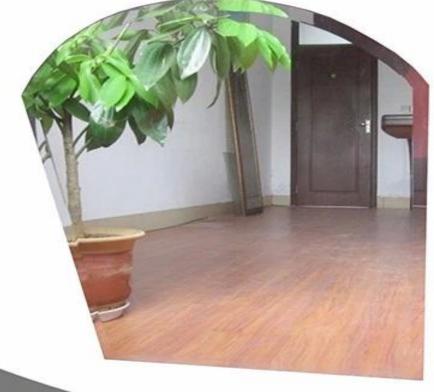

## bathroom mirror wall mirror manufacture wholesale

| Thickness   | 3 mm, 4 mm, 5 mm, 6 mm, 8 mm, 10 mm              |
|-------------|--------------------------------------------------|
| Size        | 1220x1830mm, 1524x2134mm, 1830x2440mm            |
| Form        | Flat, round, oval, etc.                          |
| Color       | Clear, ultra lights, etc.                        |
| Application | Makeup mirror, mirror on the wall.               |
| Packaging   | Wooden chests, waterproof paper and iron straps. |
| Delivery    | 30 days within the receipt.                      |