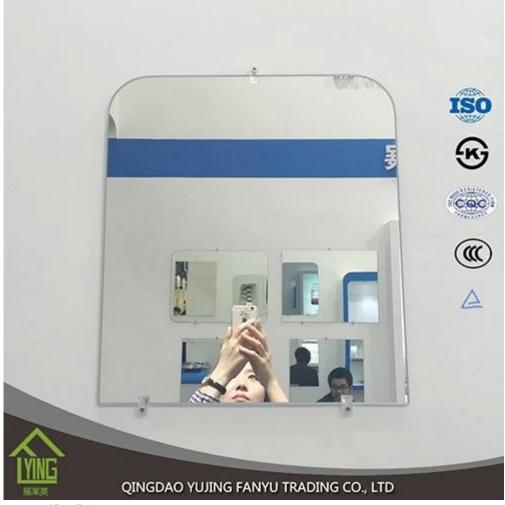

|
| Oblique Details | Many shapes for you the choice: round edge (also listed as C-edge, pencil edge), flat edge, bevel, etc                      |
| Code-squirting  | Workable                                                                                                                    |
|                 | 1. decorations, furniture.                                                                                                  |
| Application     | 2. applied as rearview mirror-bathroom mirror, make up mirror, optical mirror,                                              |
|                 | etc.                                                                                                                        |





**Detailed images** 



# Packaging & delivery



Front of crates



Top of crates



Bottom of crates



Fumigated mark



Note on crates



Container



Empty container



Half loaded



Fully loaded



Closing container



Sealing



Delivery

## **Packaging Details:**

wooden crate, with paper between two pieces, or your application

### **Delivery detail:**

within 15 days of receipt of the deposit or the L \\\/C

### Please contact us at:

Sales - sunny wang

Shouguang Yujing Business&Trading Co., Ltd.



sunny@yujinggroup.cn



276387631



cn1513198902



2753668305



+86 18753639025



sunny@yujinggroup.cn

WhatsApp

## **FAQ:**

### Why choose us?

- 1. ISO 9001:2000, TUV, INTERKET approved.
- 2. one of the largest mirror factories allover China.
- 3. supplier of IKEA and B &