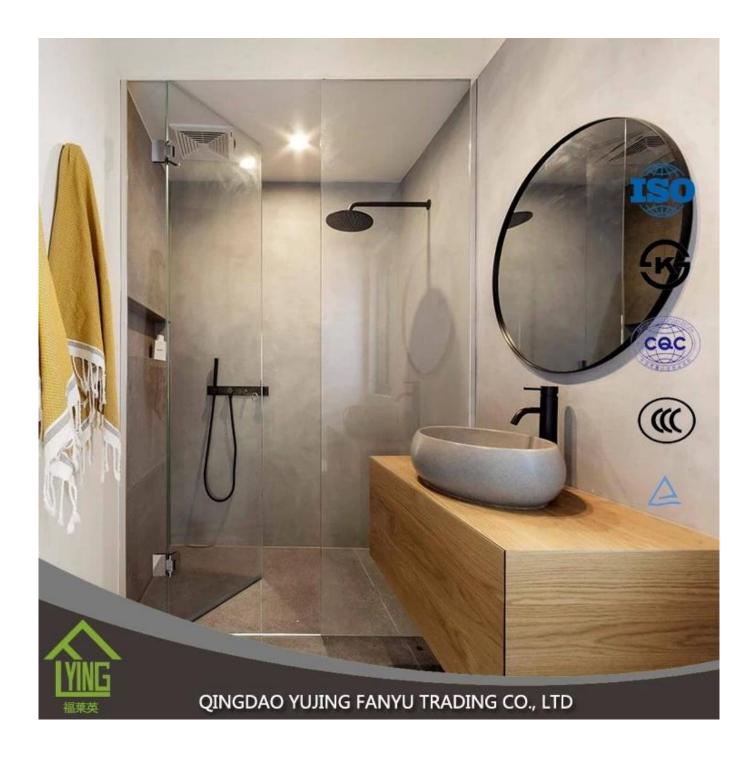

**Product description** 

YUJING silver mirror is wide in South Asia and Southeast Asia, Africa, South America, Middle East, and so on. It is usually produced with clear glass top or other colors of Italy FENZI paint.

YUJING silver mirror can wait in the size of the stock or can cut and bevel customer needs.

| Name of<br>Product | bathroom silver wall mirror for home                                                                                                                                                                                                                          |
|--------------------|---------------------------------------------------------------------------------------------------------------------------------------------------------------------------------------------------------------------------------------------------------------|
| Certification      | ISO 9001:2000, TUV, INTERKET, KS                                                                                                                                                                                                                              |
| Description        | Yujing silver mirror is produced through an environmentally friendly process, using a clear or tinted float glass of exceptionally high quality and durability. It is coated with a lead-free and copper-free silver film and two layers of waterproof paint. |

| Benefits       | the surface of the mirror is clear and crisp, clear and true-to-life picture.      the plating layer is rigid and bond and the protective layer impregnable with good erosion resistance. |
|----------------|-------------------------------------------------------------------------------------------------------------------------------------------------------------------------------------------|
|                | 3. high quality clear float glass and high-tech equipment combine to make mirrors of the wonderful feeling of exceptionally high quality produce.                                         |
| Property       | Clear and precise images, acid-resistance, moisture resistance                                                                                                                            |
| Function       | 1. to improve the optical quality and the life of the mirror to increase by significantly improved resistance to corrosion;                                                               |
|                | 2. adding a sense of depth to any room;                                                                                                                                                   |
|                | 3. increase the aesthetic effects of buildings.                                                                                                                                           |
| Thickness      | 2-6 mm                                                                                                                                                                                    |
| Sizes          | measuring 1830 mm, 2440 * 2200 * 1650 mm 3300mm 2134 *, etc.                                                                                                                              |
| Colors         | clear, bronze, gray and other colors                                                                                                                                                      |
| Back-coating   | Grey, green, etc.                                                                                                                                                                         |
| Main customers | IKEA, B & Q, Wal-Mart, etc.                                                                                                                                                               |
| Code-squirting | Workable                                                                                                                                                                                  |
| Application    | decorations, furniture.     applied as rearview mirror-bathroom mirror, make up mirror, optical mirror, .                                                                                 |
|                | etc.                                                                                                                                                                                      |