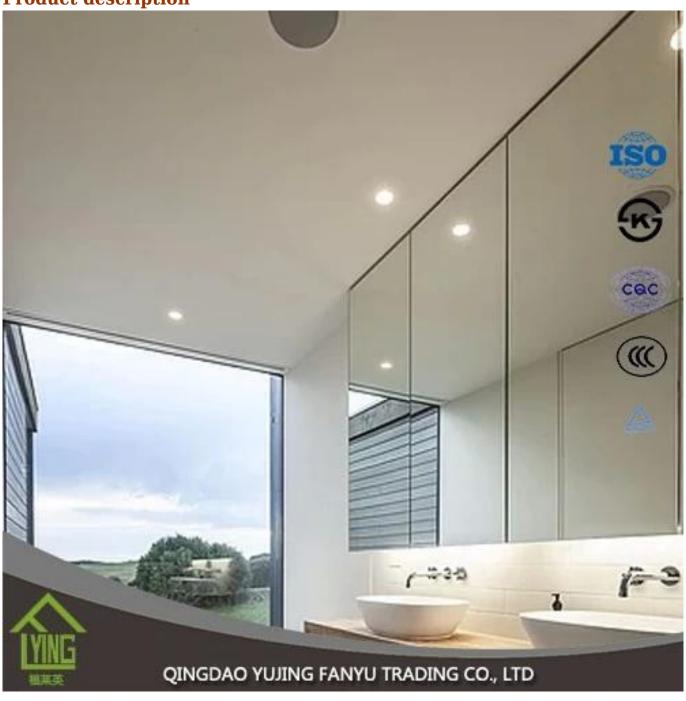

**Product description** 

YUJING silver mirror is wide in South Asia and Southeast Asia, Africa, South America, Middle East, and so on. It is usually produced with clear glass top or other colors of Italy FENZI paint.

YUJING silver mirror can wait in the size of the stock or can cut and bevel customer needs.

| Name of<br>Product | bathroom silver wall mirror for home                                                                                                                                                                                                                          |
|--------------------|---------------------------------------------------------------------------------------------------------------------------------------------------------------------------------------------------------------------------------------------------------------|
| Certification      | ISO 9001:2000, TUV, INTERKET, KS                                                                                                                                                                                                                              |
| Description        | Yujing silver mirror is produced through an environmentally friendly process, using a clear or tinted float glass of exceptionally high quality and durability. It is coated with a lead-free and copper-free silver film and two layers of waterproof paint. |

| Benefits       | the surface of the mirror is clear and crisp, clear and true-to-life picture.      the plating layer is rigid and bond and the protective layer impregnable with good erosion resistance. |
|----------------|-------------------------------------------------------------------------------------------------------------------------------------------------------------------------------------------|
|                | 3. high quality clear float glass and high-tech equipment combine to make mirrors of the wonderful feeling of exceptionally high quality produce.                                         |
| Property       | Clear and precise images, acid-resistance, moisture resistance                                                                                                                            |
| Function       | 1. to improve the optical quality and the life of the mirror to increase by significantly improved resistance to corrosion;                                                               |
|                | 2. adding a sense of depth to any room;                                                                                                                                                   |
|                | 3. increase the aesthetic effects of buildings.                                                                                                                                           |
| Thickness      | 2-6 mm                                                                                                                                                                                    |
| Sizes          | measuring 1830 mm, 2440 * 2200 * 1650 mm 3300mm 2134 *, etc.                                                                                                                              |
| Colors         | clear, bronze, gray and other colors                                                                                                                                                      |
| Back-coating   | Grey, green, etc.                                                                                                                                                                         |
| Main customers | IKEA, B & Q, Wal-Mart, etc.                                                                                                                                                               |
| Code-squirting | Workable                                                                                                                                                                                  |
| Application    | decorations, furniture.     applied as rearview mirror-bathroom mirror, make up mirror, optical mirror, .                                                                                 |
|                | etc.                                                                                                                                                                                      |