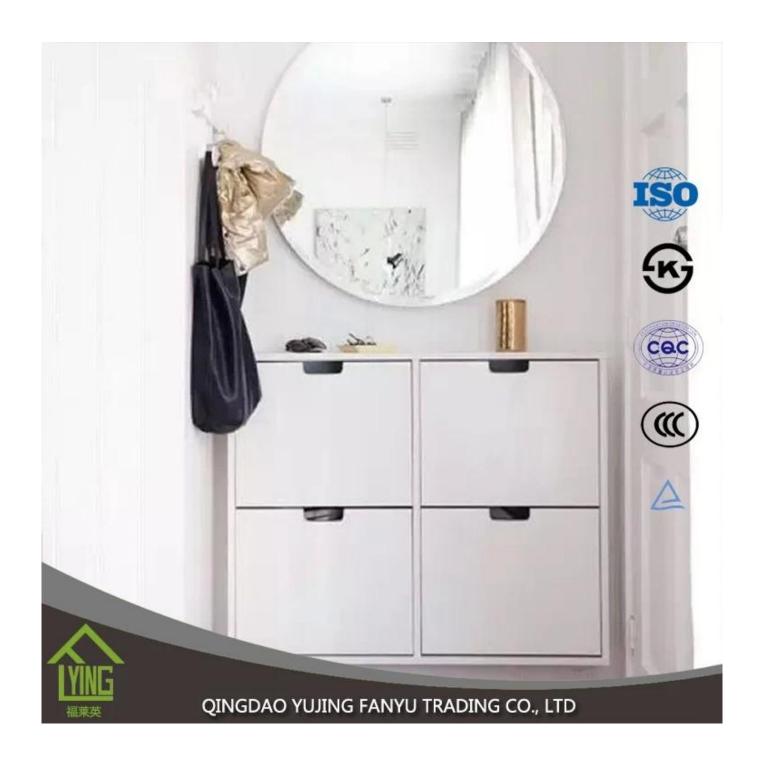

**Product description** 

YUJING silver mirror is wide in South Asia and Southeast Asia, Africa, South America, Middle East, and so on. It is usually produced with clear glass top or other colors of Italy FENZI paint.

YUJING silver mirror can wait in the size of the stock or can cut and bevel customer needs.

| Name of<br>Product | bathroom silver wall mirror for home                                                                                                                                                                                                                          |
|--------------------|---------------------------------------------------------------------------------------------------------------------------------------------------------------------------------------------------------------------------------------------------------------|
| Certification      | ISO 9001:2000, TUV, INTERKET, KS                                                                                                                                                                                                                              |
| Description        | Yujing silver mirror is produced through an environmentally friendly process, using a clear or tinted float glass of exceptionally high quality and durability. It is coated with a lead-free and copper-free silver film and two layers of waterproof paint. |

| Benefits       | the surface of the mirror is clear and crisp, clear and true-to-life picture.      the plating layer is rigid and bond and the protective layer impregnable with good erosion resistance. |
|----------------|-------------------------------------------------------------------------------------------------------------------------------------------------------------------------------------------|
|                | 3. high quality clear float glass and high-tech equipment combine to make mirrors of the wonderful feeling of exceptionally high quality produce.                                         |
| Property       | Clear and precise images, acid-resistance, moisture resistance                                                                                                                            |
| Function       | 1. to improve the optical quality and the life of the mirror to increase by significantly improved resistance to corrosion;                                                               |
|                | 2. adding a sense of depth to any room;                                                                                                                                                   |
|                | 3. increase the aesthetic effects of buildings.                                                                                                                                           |
| Thickness      | 2-6 mm                                                                                                                                                                                    |
| Sizes          | measuring 1830 mm, 2440 * 2200 * 1650 mm 3300mm 2134 *, etc.                                                                                                                              |
| Colors         | clear, bronze, gray and other colors                                                                                                                                                      |
| Back-coating   | Grey, green, etc.                                                                                                                                                                         |
| Main customers | IKEA, B & Q, Wal-Mart, etc.                                                                                                                                                               |
| Code-squirting | Workable                                                                                                                                                                                  |
| Application    | decorations, furniture.     applied as rearview mirror-bathroom mirror, make up mirror, optical mirror, .                                                                                 |
|                | etc.                                                                                                                                                                                      |