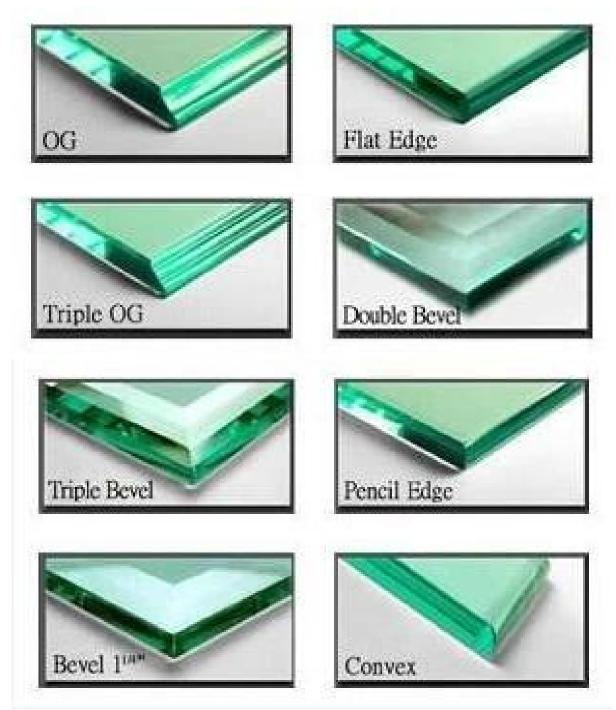

### **Product Description**

**Tempered glass** (toughened glass) 4-5 times stronger than annealed glass of equal thickness.Yujing tempered glass is a kind of safety glass that is very popular in building,decoration and automobile field.All work done on glass(beveling, cutting,bending,etc)must be done before tempering.