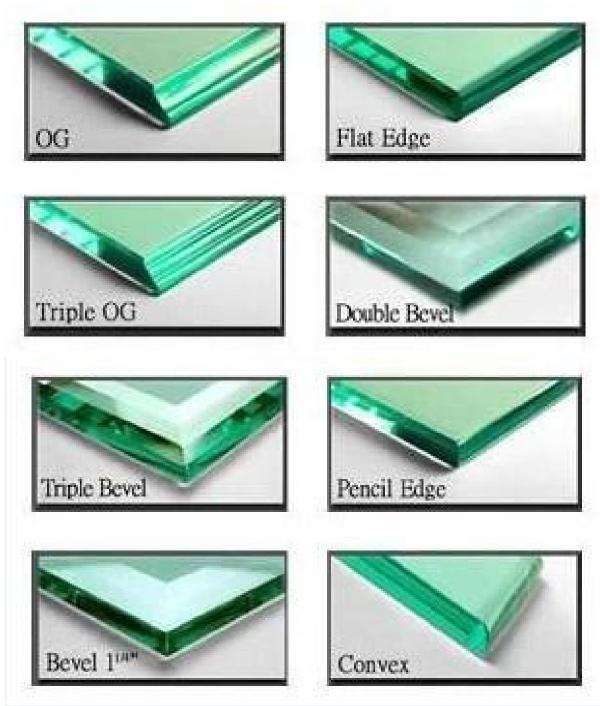

|
| Certificates | EC12150, CCC, etc.                                                                                                                                                                                                  |
| advantage    | 1. High strength: above 4-5 times stronger than annealed glass of equal thickness 2.safety: Once breakage occurs, the glass disintegrates into small cubical fragments, which are relatively harmless to human body |
|              | 3. Excellence thermal stability, which can withstand 300°C abrupt change of temperature                                                                                                                             |

# **Detailed Images**



Packing & Delivery



## **Packaging Details:**

 $\label{lem:paper} \textbf{Fumigation-free strong plywood crate, paper or plastic paper, powder between two glass panels \\$ 

**Delivery Detail:** 

Shipped in 20 days after payment

**Certifications** 



#### **Contact Us:**

Sales - sunny wang

Shouguang Yujing Business&Trading Co., Ltd.







### **FAQ:**

### Why Choose US?

- 1.ISO 9001:2000, TUV, INTERKET approved.
- 2.One of the largest mirror factories allover China.
- 3.Years of suppler of international famous brand reflects our stable and reliable quality.
- 4. Strict quality control system.
- 5. Professional and efficient service.
- 6. Competitive and reasonable offer.
- 7.We want to be your long term partner assist you to provide excellent goods and service to your customer