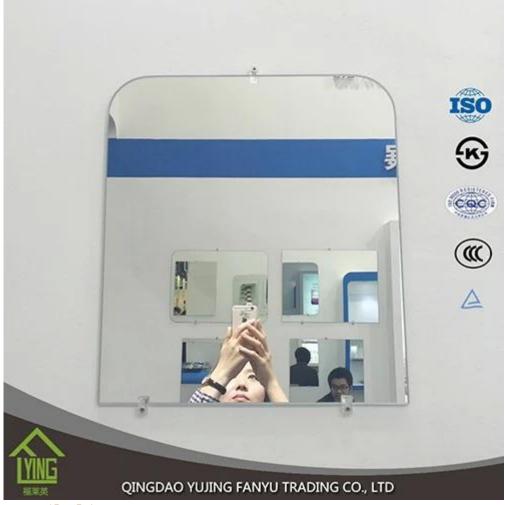

|
| Oblique Details | Many shapes for you the choice: round edge (also listed as C-edge, pencil edge), flat edge, bevel, etc                      |
| Code-squirting  | Workable                                                                                                                    |
| Application     | 1. decorations, furniture.                                                                                                  |
|                 | 2. applied as rearview mirror-bathroom mirror, make up mirror, optical mirror,                                              |
|                 | etc.                                                                                                                        |





**Detailed images** 



# Packaging & delivery



Front of crates



Top of crates



Bottom of crates



Fumigated mark



Note on crates



Container



Empty container



Half loaded



Fully loaded



Closing container



Sealing



Delivery

## **Packaging Details:**

wooden crate, with paper between two pieces, or your application

### **Delivery detail:**

within 15 days of receipt of the deposit or the L \\\/C

#### Please contact us at:

Sales - sunny wang

Shouguang Yujing Business&Trading Co., Ltd.



sunny@yujinggroup.cn



276387631



cn1513198902



2753668305



+86 18753639025



sunny@yujinggroup.cn

WhatsApp

## **FAQ:**

#### Why choose us?

- 1. ISO 9001:2000, TUV, INTERKET approved.
- 2. one of the largest mirror factories allover China.
- 3. supplier of IKEA and B