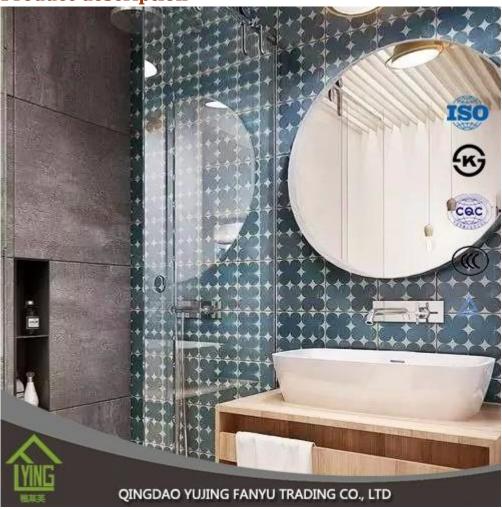

**Product description** 



YUJING silver mirror is wide in South Asia and Southeast Asia, Africa, South America, Middle East, and so on. It is usually produced with clear glass top or other colors of Italy FENZI paint.

YUJING silver mirror can wait in the size of the stock or can cut and bevel customer needs.

| Name of<br>Product | beveled bathroom mirror/5mm silver mirror                                                                                                                                                                                                                                                                                                                                 |
|--------------------|-------------------------------------------------------------------------------------------------------