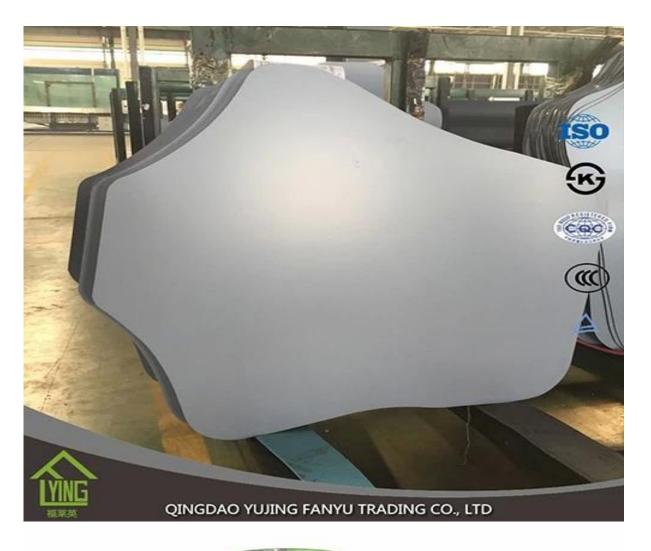

## beveled mirror tiles wholesale with China supplier

| Thickness   | 3 mm, 4 mm, 5 mm, 6 mm, 8 mm, 10 mm              |
|-------------|--------------------------------------------------|
| Size        | 1220x1830mm, 1524x2134mm, 1830x2440mm            |
| Form        | Flat, round, oval, etc.                          |
| Color       | Clear, ultra lights, etc.                        |
| Application | Makeup mirror, mirror on the wall.               |
| Packaging   | Wooden chests, waterproof paper and iron straps. |
| Delivery    | 30 days within the receipt.                      |