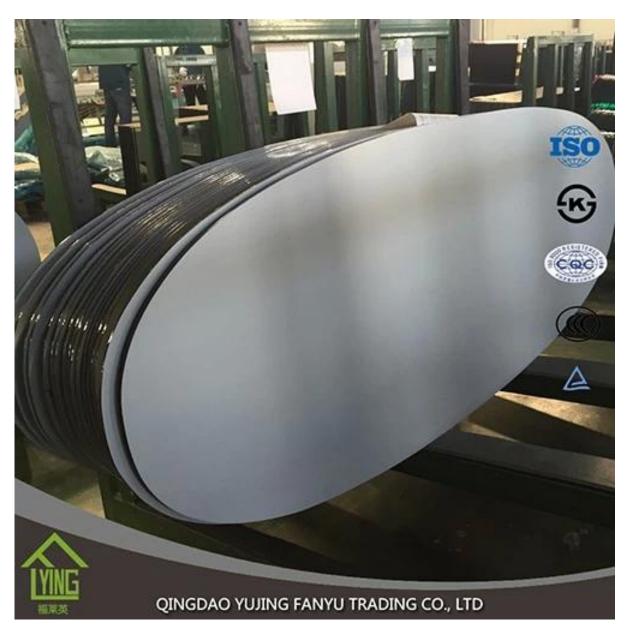

## beveled mirror tiles wholesale with China supplier

| Thickness   | 3 mm, 4 mm, 5 mm, 6 mm, 8 mm, 10 mm              |
|-------------|--------------------------------------------------|
| Size        | 1220x1830mm, 1524x2134mm, 1830x2440mm            |
| Form        | Flat, round, oval, etc.                          |
| Color       | Clear, ultra lights, etc.                        |
| Application | Makeup mirror, mirror on the wall.               |
| Packaging   | Wooden chests, waterproof paper and iron straps. |
| Delivery    | 30 days within the receipt.                      |