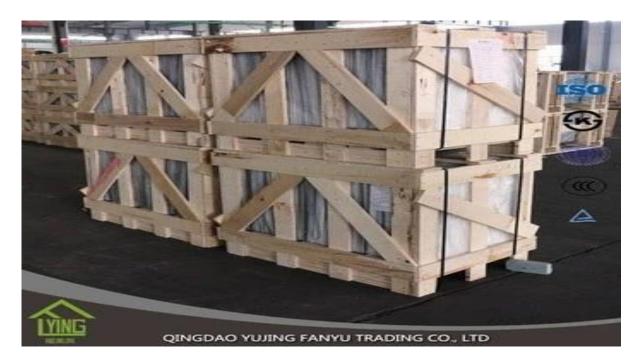

## beveled mirror tiles wholesale with China supplier

| Thickness   | 3 mm, 4 mm, 5 mm, 6 mm, 8 mm, 10 mm              |
|-------------|--------------------------------------------------|
| Size        | 1220x1830mm, 1524x2134mm, 1830x2440mm            |
| Form        | Flat, round, oval, etc.                          |
| Color       | Clear, ultra lights, etc.                        |
| Application | Makeup mirror, mirror on the wall.               |
| Packaging   | Wooden chests, waterproof paper and iron straps. |
| Delivery    | 30 days within the receipt.                      |



















## Packaging:

Wooden chests, waterproof paper and iron straps.



## **Delivery**:

30 days within the receipt.

## Contact us:

Contacts: Ms.Daisy Zhang sales
Qingdao Yujing Fanyu Trading Co., Ltd.





+8617854286292



daisy@yujinggroup.cn



cn1511737723



daisy@yujinggroup.cn



2568148290