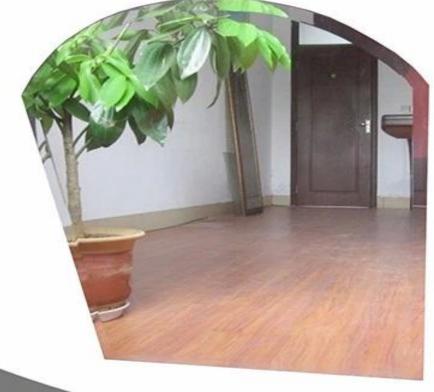

## beveled mirror tiles wholesale with China supplier

| Thickness   | 3 mm, 4 mm, 5 mm, 6 mm, 8 mm, 10 mm              |
|-------------|--------------------------------------------------|
| Size        | 1220x1830mm, 1524x2134mm, 1830x2440mm            |
| Form        | Flat, round, oval, etc.                          |
| Color       | Clear, ultra lights, etc.                        |
| Application | Makeup mirror, mirror on the wall.               |
| Packaging   | Wooden chests, waterproof paper and iron straps. |
| Delivery    | 30 days within the receipt.                      |