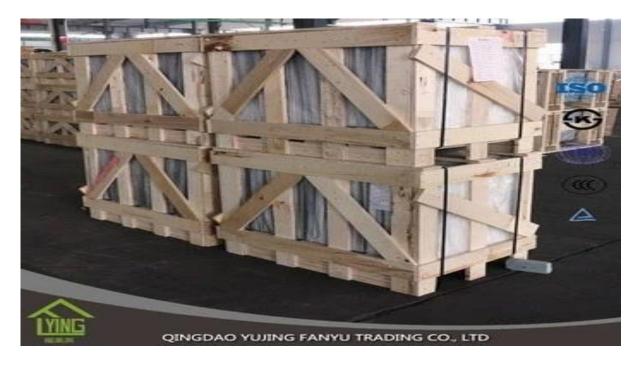

## blinds windows float float glass window wholesale

| Thickness   | 3 mm, 4 mm, 5 mm, 6 mm                                      |
|-------------|-------------------------------------------------------------|
| Size        | 1220x1830mm, 1524x2134mm, 1830x2440mm                       |
| Form        | Flat, round, oval, etc.                                     |
| Color       | Clear, ultra light, etc.                                    |
| Application | mirror, architecture, furniture and decoration, automobile. |
| Packaging   | Wooden crates, waterproof paper and iron straps.            |
| Delivery    | within 30 days after confirm the order.                     |

#### Packaging:

Wooden crates, waterproof paper and iron straps.