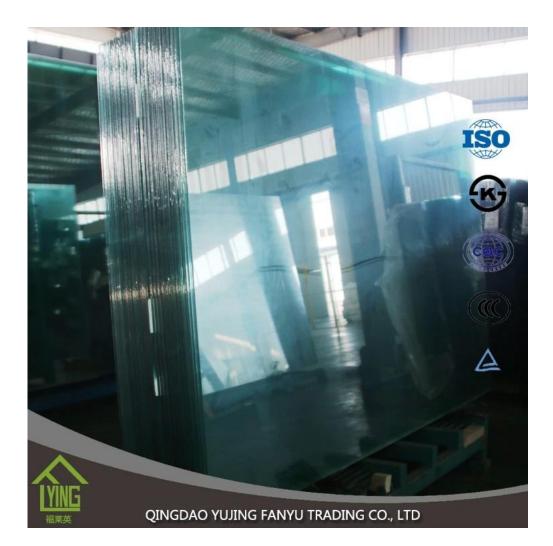

### **Product Description**

**Tempered glass** (toughened glass) 4-5 times stronger than annealed glass of equal thickness.Yujing tempered glass is a kind of safety glass that is very popular in building,decoration and automobile field.All work done on glass(beveling, cutting,bending,etc)must be done before tempering.

| building glass,single tempered glass,alibaba shandong factory                                                                                                                                                                                                                                                                                 |
|-----------------------------------------------------------------------------------------------------------------------------------------------------------------------------------------------------------------------------------------------------------------------------------------------------------------------------------------------|
| 3mm, 4mm, 5mm, 6mm, 8mm ,10mm,12mm,14mm,16mm,18mm,19mmor customized                                                                                                                                                                                                                                                                           |
| Round, oval, square, rectangular, etc.                                                                                                                                                                                                                                                                                                        |
| Clear, Green, Blue, etc.                                                                                                                                                                                                                                                                                                                      |
| 200 x 400mm, 2400 x 7000mm or customized                                                                                                                                                                                                                                                                                                      |
| EC12150, CCC, etc.                                                                                                                                                                                                                                                                                                                            |
| <ol> <li>High strength: above 4-5 times stronger than annealed glass of equal thickness</li> <li>safety: Once breakage occurs, the glass disintegrates into small cubical fragments, which are<br/>relatively harmless to human body</li> <li>Excellence thermal stability, which can withstand 300°C abrupt change of temperature</li> </ol> |
|                                                                                                                                                                                                                                                                                                                                               |