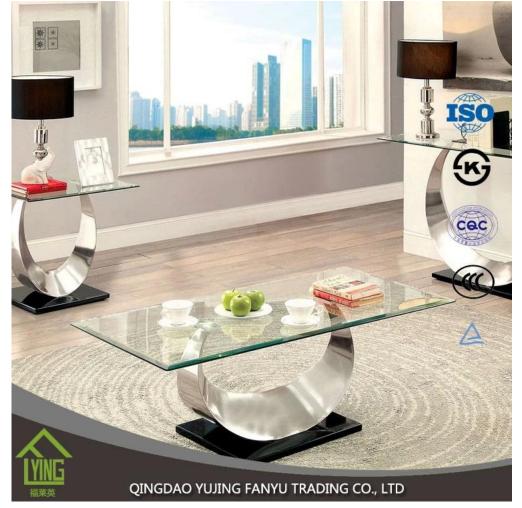

### **Product Description**

**Tempered glass** (toughened glass) 4-5 times stronger than annealed glass of equal thickness.Yujing tempered glass is a kind of safety glass that is very popular in building,decoration and automobile field.All work done on glass(beveling, cutting,bending,etc)must be done before tempering.

| building glass,single tempered glass,alibaba shandong factory                                                                                                                                                                                                                                                                                 |
|-----------------------------------------------------------------------------------------------------------------------------------------------------------------------------------------------------------------------------------------------------------------------------------------------------------------------------------------------|
| 3mm, 4mm, 5mm, 6mm, 8mm ,10mm,12mm,14mm,16mm,18mm,19mmor customized                                                                                                                                                                                                                                                                           |
| Round, oval, square, rectangular, etc.                                                                                                                                                                                                                                                                                                        |
| Clear, Green, Blue, etc.                                                                                                                                                                                                                                                                                                                      |
| 200 x 400mm, 2400 x 7000mm or customized                                                                                                                                                                                                                                                                                                      |
| EC12150, CCC, etc.                                                                                                                                                                                                                                                                                                                            |
| <ol> <li>High strength: above 4-5 times stronger than annealed glass of equal thickness</li> <li>safety: Once breakage occurs, the glass disintegrates into small cubical fragments, which are<br/>relatively harmless to human body</li> <li>Excellence thermal stability, which can withstand 300°C abrupt change of temperature</li> </ol> |
|                                                                                                                                                                                                                                                                                                                                               |