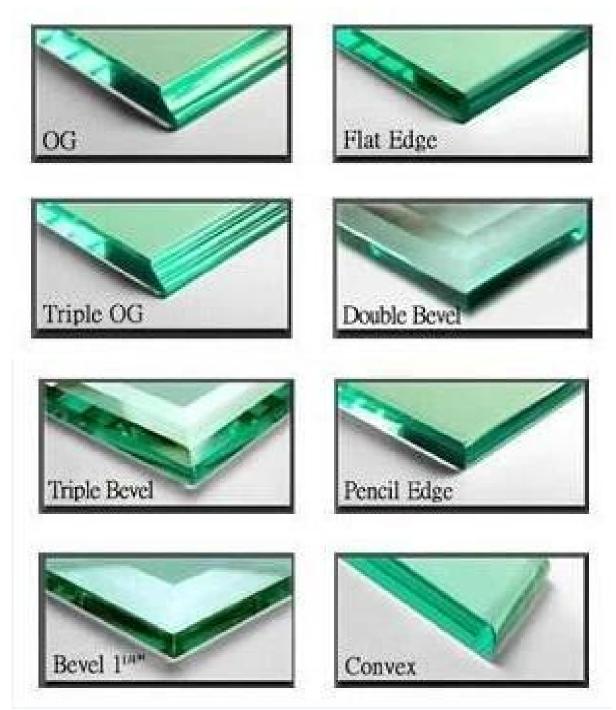

| building glass,single tempered glass,alibaba shandong factory                                                                                                                                                                                                                                                                                 |
|-----------------------------------------------------------------------------------------------------------------------------------------------------------------------------------------------------------------------------------------------------------------------------------------------------------------------------------------------|
| 3mm, 4mm, 5mm, 6mm, 8mm ,10mm,12mm,14mm,16mm,18mm,19mmor customized                                                                                                                                                                                                                                                                           |
| Round, oval, square, rectangular, etc.                                                                                                                                                                                                                                                                                                        |
| Clear, Green, Blue, etc.                                                                                                                                                                                                                                                                                                                      |
| 200 x 400mm, 2400 x 7000mm or customized                                                                                                                                                                                                                                                                                                      |
| EC12150, CCC, etc.                                                                                                                                                                                                                                                                                                                            |
| <ol> <li>High strength: above 4-5 times stronger than annealed glass of equal thickness</li> <li>safety: Once breakage occurs, the glass disintegrates into small cubical fragments, which are<br/>relatively harmless to human body</li> <li>Excellence thermal stability, which can withstand 300°C abrupt change of temperature</li> </ol> |
|                                                                                                                                                                                                                                                                                                                                               |