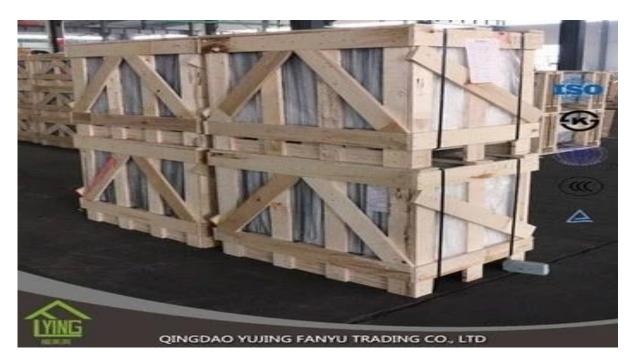

# building glass tinted float glass made in china

| Thickness   | 4mm, 5mm, 6mm, 8mm, 10mm,12mm                                   |
|-------------|-----------------------------------------------------------------|
| Size        | 1830x2440mm, 2134x3300mm.                                       |
| Form        | Flat, round, oval, etc.                                         |
| Color       | Clear, ultra light, etc.                                        |
| Application | windows, curtain wall, skylight, sky bridge, furniture, kitchen |
| Packaging   | Wooden crates, waterproof paper and iron straps.                |
| Delivery    | within 30 days after confirm the order.                         |





### Packaging:

Wooden crates, waterproof paper and iron straps.



## **Delivery**:

within 30 days after confirm the order.

#### Contact us:

# Contacts: Ms.Daisy Zhang sales Qingdao Yujing Fanyu Trading Co., Ltd.





daisy@yujinggroup.cn

8

2568148290