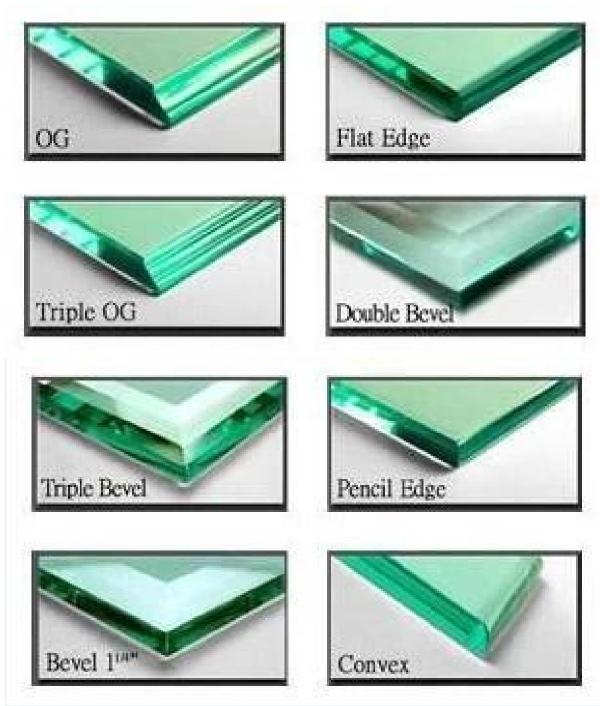

| The state of the s |                                                                                                                                                                                                                      |
|--------------------------------------------------------------------------------------------------------------------------------------------------------------------------------------------------------------------------------------------------------------------------------------------------------------------------------------------------------------------------------------------------------------------------------------------------------------------------------------------------------------------------------------------------------------------------------------------------------------------------------------------------------------------------------------------------------------------------------------------------------------------------------------------------------------------------------------------------------------------------------------------------------------------------------------------------------------------------------------------------------------------------------------------------------------------------------------------------------------------------------------------------------------------------------------------------------------------------------------------------------------------------------------------------------------------------------------------------------------------------------------------------------------------------------------------------------------------------------------------------------------------------------------------------------------------------------------------------------------------------------------------------------------------------------------------------------------------------------------------------------------------------------------------------------------------------------------------------------------------------------------------------------------------------------------------------------------------------------------------------------------------------------------------------------------------------------------------------------------------------------|----------------------------------------------------------------------------------------------------------------------------------------------------------------------------------------------------------------------|
| Name                                                                                                                                                                                                                                                                                                                                                                                                                                                                                                                                                                                                                                                                                                                                                                                                                                                                                                                                                                                                                                                                                                                                                                                                                                                                                                                                                                                                                                                                                                                                                                                                                                                                                                                                                                                                                                                                                                                                                                                                                                                                                                                           | building toughened glass on sale                                                                                                                                                                                     |
| Thickness                                                                                                                                                                                                                                                                                                                                                                                                                                                                                                                                                                                                                                                                                                                                                                                                                                                                                                                                                                                                                                                                                                                                                                                                                                                                                                                                                                                                                                                                                                                                                                                                                                                                                                                                                                                                                                                                                                                                                                                                                                                                                                                      | 3mm, 4mm, 5mm, 6mm, 8mm, 10mm, 12mm, 14mm, 16mm, 18mm, 19mmor customized                                                                                                                                             |
| Shape                                                                                                                                                                                                                                                                                                                                                                                                                                                                                                                                                                                                                                                                                                                                                                                                                                                                                                                                                                                                                                                                                                                                                                                                                                                                                                                                                                                                                                                                                                                                                                                                                                                                                                                                                                                                                                                                                                                                                                                                                                                                                                                          | Round, oval, square, rectangular, etc.                                                                                                                                                                               |
| Color                                                                                                                                                                                                                                                                                                                                                                                                                                                                                                                                                                                                                                                                                                                                                                                                                                                                                                                                                                                                                                                                                                                                                                                                                                                                                                                                                                                                                                                                                                                                                                                                                                                                                                                                                                                                                                                                                                                                                                                                                                                                                                                          | Clear, Green, Blue, etc.                                                                                                                                                                                             |
| Size                                                                                                                                                                                                                                                                                                                                                                                                                                                                                                                                                                                                                                                                                                                                                                                                                                                                                                                                                                                                                                                                                                                                                                                                                                                                                                                                                                                                                                                                                                                                                                                                                                                                                                                                                                                                                                                                                                                                                                                                                                                                                                                           | 200 x 400mm, 2400 x 7000mm or customized                                                                                                                                                                             |
| Certificates                                                                                                                                                                                                                                                                                                                                                                                                                                                                                                                                                                                                                                                                                                                                                                                                                                                                                                                                                                                                                                                                                                                                                                                                                                                                                                                                                                                                                                                                                                                                                                                                                                                                                                                                                                                                                                                                                                                                                                                                                                                                                                                   | EC12150, CCC, etc.                                                                                                                                                                                                   |
| advantage                                                                                                                                                                                                                                                                                                                                                                                                                                                                                                                                                                                                                                                                                                                                                                                                                                                                                                                                                                                                                                                                                                                                                                                                                                                                                                                                                                                                                                                                                                                                                                                                                                                                                                                                                                                                                                                                                                                                                                                                                                                                                                                      | 1. High strength: above 4-5 times stronger than annealed glass of equal thickness  2.safety: Once breakage occurs, the glass disintegrates into small cubical fragments, which are relatively harmless to human body |
|                                                                                                                                                                                                                                                                                                                                                                                                                                                                                                                                                                                                                                                                                                                                                                                                                                                                                                                                                                                                                                                                                                                                                                                                                                                                                                                                                                                                                                                                                                                                                                                                                                                                                                                                                                                                                                                                                                                                                                                                                                                                                                                                | 3. Excellence thermal stability, which can withstand 300°C abrupt change of temperature                                                                                                                              |