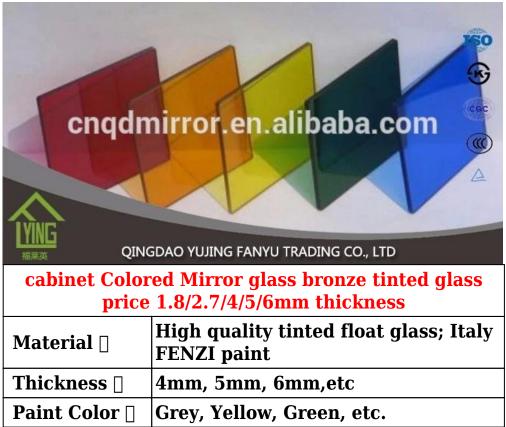

Colored Mirror: Environmentally friendly, Transforms internal spaces with brilliance and perspective, Optical quality and durability

Colored Mirror: Easy processing and installation, Increase the feeling of space and enhances interiors, Coated on the high quality mirror grade float glass, with exactive image

Colored Mirror: Double coated, water-proof paint, Grey paint, bronze paint, or grey paint available, The plating layer is rigid and bonded; the protective layer is impregnable with good erosion-resistant