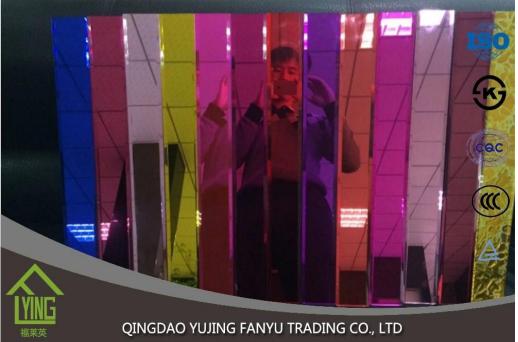

Colored Mirror: Environmentally friendly, Transforms internal spaces with brilliance and perspective, Optical quality and durability

Colored Mirror: Easy processing and installation, Increase the feeling of space and enhances interiors, Coated on the high quality mirror grade float glass, with exactive image

Colored Mirror: Double coated, water-proof paint, Grey paint, bronze paint, or grey paint available, The plating layer is rigid and bonded; the protective layer is impregnable with good erosion-resistant