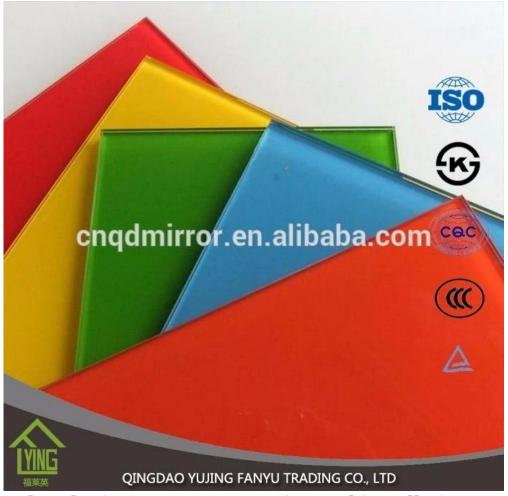

Colored Mirror: Environmentally friendly, Transforms internal spaces with brilliance and perspective, Optical quality and durability

Colored Mirror: Easy processing and installation, Increase the feeling of space and enhances interiors, Coated on the high quality mirror grade float glass, with exactive image

Colored Mirror: Double coated, water-proof paint, Grey paint, bronze paint, or grey paint available, The plating layer is rigid and bonded; the protective layer is impregnable with good erosion-resistant