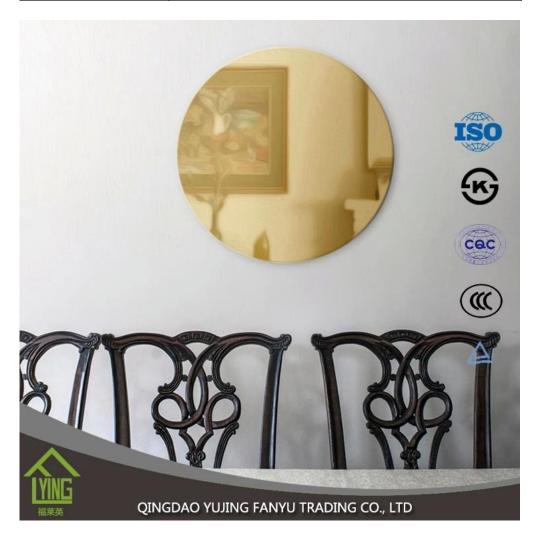

Colored Mirror: Environmentally friendly, Transforms internal spaces with brilliance and perspective, Optical quality and durability

Colored Mirror: Easy processing and installation, Increase the feeling of space and enhances interiors, Coated on the high quality mirror grade float glass, with exactive image

Colored Mirror: Double coated, water-proof paint, Grey paint, bronze paint, or grey paint available, The plating layer is rigid and bonded; the protective layer is impregnable with good erosion-resistant