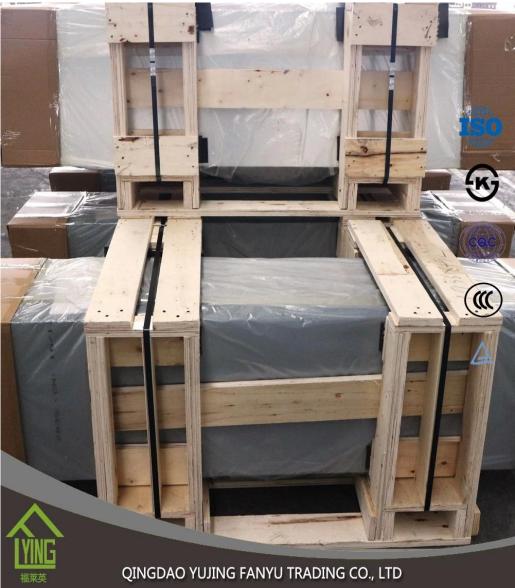

## **Packing & Shipping**

packing Standard seaworthy wooden crates with moisture-proof paper interleaved between two sheets.the packing also can be packaged or according as customer's demands.

shipping[Within 15 days after receiving 30% deposit or L/C at sight