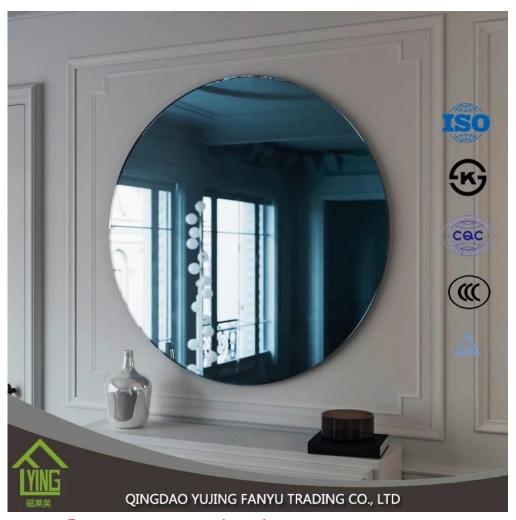

Colored Mirror: Environmentally friendly, Transforms internal spaces with brilliance and perspective, Optical quality and durability

Colored Mirror: Easy processing and installation, Increase the feeling of space and enhances interiors, Coated on the high quality mirror grade float glass, with exactive image

Colored Mirror: Double coated, water-proof paint, Grey paint, bronze paint, or grey paint available, The plating layer is rigid and bonded; the protective layer is impregnable with good erosion-resistant