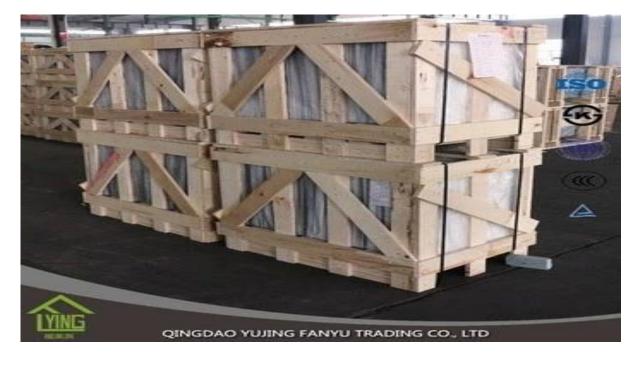

## cathedral patterned glass clear patterned glass wholesale

| Thickness   | 3 mm, 4 mm, 5 mm, 6 mm, 8 mm, 10 mm              |
|-------------|--------------------------------------------------|
| Size        | 1220x1830mm, 1524x2134mm, 1830x2440mm            |
| Form        | Flat, round, oval, etc.                          |
| Color       | Clear, ultra light, etc.                         |
| Application | The building of the Office door and glass.       |
| Packaging   | Wooden chests, waterproof paper and iron straps. |
| Delivery    | within 30 days of the order confirmation.        |





### Packaging:

Wooden chests, waterproof paper and iron straps.



### **Delivery**:

within 30 days of the order confirmation.

#### Contact us:

# Contacts: Ms.Daisy Zhang sales Qingdao Yujing Fanyu Trading Co., Ltd.