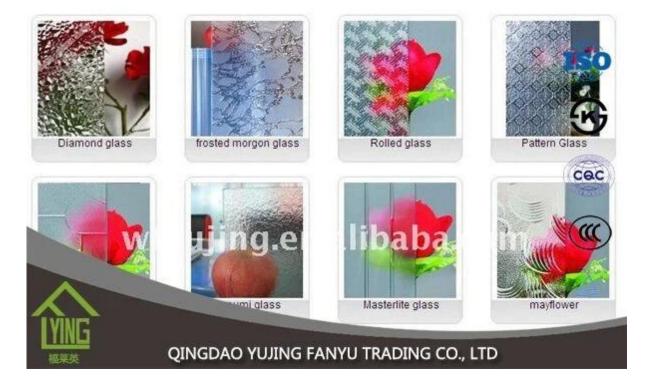

## cathedral patterned glass clear patterned glass wholesale

| Thickness   | 3 mm, 4 mm, 5 mm, 6 mm, 8 mm, 10 mm              |
|-------------|--------------------------------------------------|
| Size        | 1220x1830mm, 1524x2134mm, 1830x2440mm            |
| Form        | Flat, round, oval, etc.                          |
| Color       | Clear, ultra light, etc.                         |
| Application | The building of the Office door and glass.       |
| Packaging   | Wooden chests, waterproof paper and iron straps. |
| Delivery    | within 30 days of the order confirmation.        |