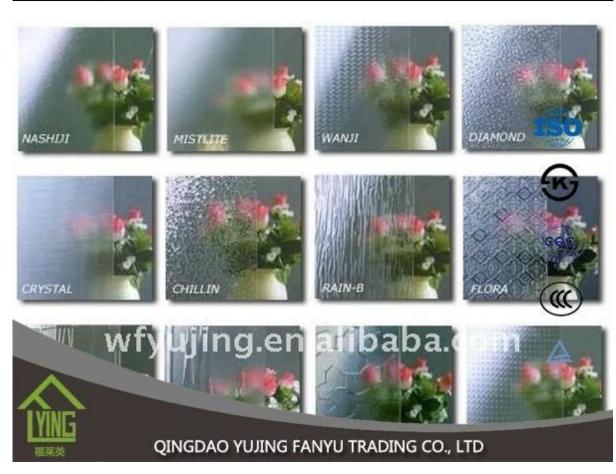

## cathedral patterned glass clear patterned glass wholesale

| Thickness   | 3 mm, 4 mm, 5 mm, 6 mm, 8 mm, 10 mm              |
|-------------|--------------------------------------------------|
| Size        | 1220x1830mm, 1524x2134mm, 1830x2440mm            |
| Form        | Flat, round, oval, etc.                          |
| Color       | Clear, ultra light, etc.                         |
| Application | The building of the Office door and glass.       |
| Packaging   | Wooden chests, waterproof paper and iron straps. |
| Delivery    | within 30 days of the order confirmation.        |