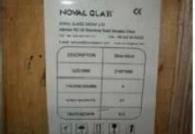

YUJING silver mirror can wait in the size of the stock or can cut and bevel customer needs.

| Name of<br>Product | cheap price 2 mm -6 mm bathroom mirror                                                                                                                                                                                                                                                                                                                                    |
|--------------------|---------------------------------------------------------------------------------------------------------------------------------------------------------------------------------------------------------------------------------------------------------------------------------------------------------------------------------------------------------------------------|
| Certification      | ISO 9001:2000, TUV, INTERKET, KS                                                                                                                                                                                                                                                                                                                                          |
| Description        | Yujing silver mirror is produced through an environmentally friendly process, using a clear or tinted float glass of exceptionally high quality and durability. It is coated with a lead-free and copper-free silver film and two layers of waterproof paint.                                                                                                             |
| Benefits           | <ol> <li>the surface of the mirror is clear and crisp, clear and true-to-life picture.</li> <li>the plating layer is rigid and bond and the protective layer impregnable with good erosion resistance.</li> <li>high quality clear float glass and high-tech equipment combine to make mirrors of the wonderful feeling of exceptionally high quality produce.</li> </ol> |
| Property           | Clear and precise images, acid-resistance, moisture resistance                                                                                                                                                                                                                                                                                                            |

| Function        | <ol> <li>to improve the optical quality and the life of the mirror to increase by significantly improved resistance to corrosion;</li> <li>adding a sense of depth to any room;</li> </ol> |
|-----------------|--------------------------------------------------------------------------------------------------------------------------------------------------------------------------------------------|
|                 | 3. increase the aesthetic effects of buildings.                                                                                                                                            |
| Thickness       | 2-6 mm                                                                                                                                                                                     |
| Sizes           | 60 * 80 cm, 60 * 90 cm, 50 * 70 cm, 70 * 50 cm, 60 * 45 cm, D60cm, etc.                                                                                                                    |
| Colors          | clear, bronze, gray and other colors                                                                                                                                                       |
| Back-coating    | Grey, etc.                                                                                                                                                                                 |
| Oblique Details | Many shapes for you the choice: round edge (also listed as C-edge, pencil edge), flat edge, bevel, etc                                                                                     |
| Code-squirting  | Workable                                                                                                                                                                                   |
| Application     | <ol> <li>decorations, furniture.</li> <li>applied as rearview mirror-bathroom mirror, make up mirror, optical mirror,</li> </ol>                                                           |
|                 | etc.                                                                                                                                                                                       |