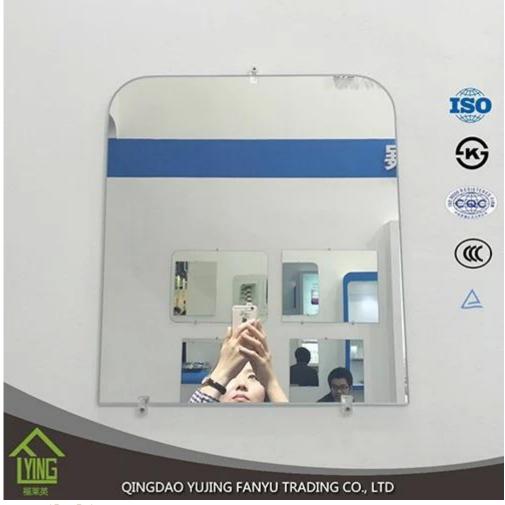

the choice: round edge (also listed as C-edge, pencil edge), flat edge, bevel, etc                                                                                     |
| Code-squirting  | Workable                                                                                                                                                                                   |
| Application     | <ol> <li>decorations, furniture.</li> <li>applied as rearview mirror-bathroom mirror, make up mirror, optical mirror,</li> </ol>                                                           |
|                 | etc.                                                                                                                                                                                       |





**Detailed images** 



# Packaging & delivery



Front of crates



Top of crates



Bottom of crates



Fumigated mark



Note on crates



Container



Empty container



Half loaded



Fully loaded



Closing container



Sealing



Delivery

## **Packaging Details:**

wooden crate, with paper between two pieces, or your application

### **Delivery detail:**

within 15 days of receipt of the deposit or the L \\\/C

### Please contact us at:

Sales - sunny wang

Shouguang Yujing Business&Trading Co., Ltd.



sunny@yujinggroup.cn



276387631



cn1513198902



2753668305



+86 18753639025



sunny@yujinggroup.cn

WhatsApp

## **FAQ:**

### Why choose us?

- 1. ISO 9001:2000, TUV, INTERKET approved.
- 2. one of the largest mirror factories allover China.
- 3. supplier of IKEA and B &