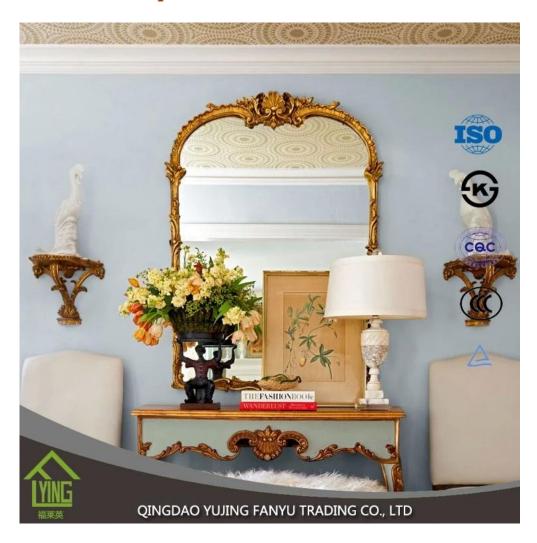

# **Product description**



YUJING silver mirror is wide in South Asia and Southeast Asia, Africa, South America, Middle East, and so on. It is usually produced with clear glass top or other colors of Italy FENZI paint.

YUJING silver mirror can wait in the size of the stock or can cut and bevel customer needs.

| Name of<br>Product | cheap price 2 mm -6 mm bathroom mirror                                                                                                                                                                                                                                                                                                                                    |
|--------------------|-------------------------------------------------------------------------------------------------------